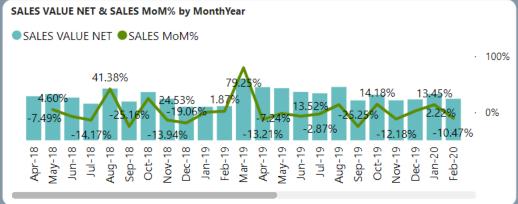

Net profit, Gross profit and Operational EBIDTA comparison over month on month and year on year.