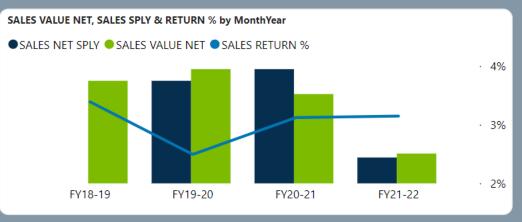

| MonthYear<br> | SALES VALUE<br>GROSS (D) | GROSS<br>MARG % | DISCOUNT<br>VALUE (D) | DISC % | SCH DISC<br>VALUE (D) | SCH<br>DISC% | SALES RETURN<br>NET (D) | RTN%  | SALES VALUE<br>NET (D) | NET MARG % | SALES MARG<br>VAL NET (D) | SALES MoM% SA |
|---------------|--------------------------|-----------------|-----------------------|--------|-----------------------|--------------|-------------------------|-------|------------------------|------------|---------------------------|---------------|
| <u>▼</u>      | 2.41Cr                   | 11.79%          | 6.62L                 | 2.75%  | 0                     | 0.00%        | 47.92K                  | 0.20% | 2.34Cr                 | 9.04%      | 21.79L                    | -43.26% 🗸     |
| ⊞ Jun-21      | 4.23Cr                   | 13.25%          | 10.47L                | 2.47%  | 0                     | 0.00%        | 15.86L                  | 3.84% | 4.13Cr                 | 10.78%     | 45.64L                    | -3.65% 🖖      |
| ⊞ May-21      | 4.39Cr                   | 13.09%          | 10.72L                | 2.44%  | 0                     | 0.00%        | 19.24L                  | 4.49% | 4.29Cr                 | 10.65%     | 46.78L                    | -5.00% 🖖      |
| ⊞ Apr-21      | 4.63Cr                   | 12.47%          | 12.23L                | 2.64%  | 0                     | 0.00%        | 12.48L                  | 2.77% | 4.51Cr                 | 9.83%      | 45.55L                    | -9.65% 🖖      |
| ⊞ Mar-21      | 5.12Cr                   | 11.01%          | 13.06L                | 2.55%  | 0                     | 0.00%        | 17.08L                  | 3.42% | 4.99Cr                 | 8.46%      | 43.35L                    | 19.49% 👚      |
| ⊞ Feb-21      | 4.29Cr                   | 10.52%          | 10.95L                | 2.55%  | 0                     | 0.00%        | 4.73L                   | 1.13% | 4.18Cr                 | 7.97%      | 34.17L                    | -15.34% 🖖     |
| ⊞ Jan-21      | 5.06Cr                   | 4.62%           | 12.27L                | 2.42%  | 0                     | 0.00%        | 5.70L                   | 1.15% | 4.94Cr                 | 2.20%      | 11.13L                    | 10.48% 👚      |
| ⊕ Dec-20      | 4.58Cr                   | 11.38%          | 11.53L                | 2.52%  | 0                     | 0.00%        | 8.61L                   | 1.93% | 4.47Cr                 | 8.87%      | 40.65L                    | 7.61% 个       |
| Total         | 176.17Cr                 | 11.94%          | 4.20Cr                | 2.39%  | 2.52L                 | 0.01%        | 5.15Cr                  | 2.99% | 171.94Cr               | 9.54%      | 16.81Cr                   | •             |