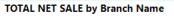

6.04%

DISCOUNT%

1.64%

SPL% SALE

71.91K

246.52 ABV

|             |        |        |      |        |      |      |            | Branchwise | Performance  |                |                |                |           |           |
|-------------|--------|--------|------|--------|------|------|------------|------------|--------------|----------------|----------------|----------------|-----------|-----------|
| Branch Name | ASD    | ABV    | ANOB | NOB    | ANIB | AQIB | TOTAL DIS% | MARGIN%    | ITEMS ACTIVE | TOTAL NET SALE | MTD SALE VALUE | YTD SALE VALUE | SPL SALES | SPL% SALE |
| NAGPUR      | 18,131 | 290.50 | 64   | 34265  | 1.18 | 1.81 | 5.20%      | 17.57%     | 614          | 9,953,864      | 340,886        | 5,264,269      | 157,800   | 1.59%     |
| PUNE        | 10,690 | 288.49 | 38   | 20343  | 1.16 | 1.77 | 4.67%      | 17.17%     | 521          | 5,868,669      | 214,785        | 2,617,884      | 73,049    | 1.24%     |
| CHENNAI     | 7,016  | 207.75 | 34   | 18541  | 1.13 | 1.42 | 6.35%      | 16.72%     | 433          | 3,851,851      | 154,908        | 1,991,577      | 46,521    | 1.21%     |
| KOLKATA     | 6,789  | 225.45 | 31   | 16533  | 1.14 | 1.49 | 5.07%      | 17.17%     | 454          | 3,727,322      | 137,907        | 1,857,527      | 50,860    | 1.36%     |
| SURAT       | 5,845  | 221.76 | 27   | 14470  | 1.11 | 1.45 | 7.84%      | 14.48%     | 445          | 3,208,869      | 144,608        | 1,760,578      | 41,177    | 1.28%     |
| JAIPUR      | 5,583  | 254.81 | 23   | 12030  | 1.14 | 1.46 | 3.48%      | 18.14%     | 482          | 3,065,317      | 186,047        | 1,881,058      | 53,557    | 1.75%     |
| MUMBAI      | 5,215  | 284.74 | 19   | 9505   | 1.19 | 1.89 | 9.50%      | 12.88%     | 522          | 2,706,485      | 179,799        | 1,958,798      | 50,063    | 1.85%     |
| DELHI       | 3,451  | 216.59 | 16   | 8748   | 1.11 | 1.29 | 7.87%      | 17.46%     | 383          | 1,894,719      | 44,606         | 753,063        | 47,739    | 2.52%     |
| HYDERABAD   | 3,394  | 227.88 | 15   | 8177   | 1.11 | 1.31 | 8.49%      | 16.28%     | 374          | 1,863,408      | 35,866         | 780,628        | 46,616    | 2.50%     |
| BANGALORE   | 3,235  | 194.01 | 17   | 9153   | 1.10 | 1.22 | 8.69%      | 15.29%     | 395          | 1,775,742      | 60,023         | 828,324        | 41,515    | 2.34%     |
| AHMEDABAD   | 1,872  | 201.11 | 10   | 5109   | 1.11 | 1.27 | 5.08%      | 19.39%     | 329          | 1,027,457      | 33,596         | 483,504        | 28,238    | 2.75%     |
| LUCKNOW     | 1,147  | 169.55 | 8    | 2475   | 1.14 | 1.26 | 4.49%      | 18.51%     | 290          | 419,634        | 27,736         | 333,620        | 9,414     | 2.24%     |
| KANPIIR     | 209    |        |      | 792    | 1 05 | 115  | 0.22%      | 25.02%     | 49           | 114 624        | 3 838          | 40 648         | 646 540   | 4.540/    |
| Total       | 71,909 | 246.52 | 297  | 160141 | 1.14 | 1.56 | 6.04%      | 16.77%     | 798          | 39,477,960     | 1,564,606      | 20,551,479     | 646,548   | 1.64%     |