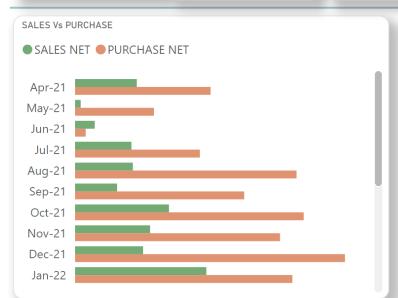

| MonthYear For: |        |              |                   |           |           |      |        |            |              |
|----------------|--------|--------------|-------------------|-----------|-----------|------|--------|------------|--------------|
| MonthYear      | SALES  | SALES RETURN | SALES NET         | NOP SALES | SALES YTD | NOB  | RTN%   | SALES MoM% | SALES YoY% ^ |
| Apr-21         | 40.31L | -1.61L       | 41.93L            | 23        | 41.93L    | 72   | -3.85% |            |              |
| May-21         | 3.83L  |              | 3.83L             | 6         | 45.76L    | 12   |        | -90.86% 🖖  |              |
| Jun-21         | 13.38L | 0            | 13.38L            | 10        | 59.14L    | 36   | -0.00% | 249.26% 夰  |              |
| Jul-21         | 38.31L |              | 38.31L            | 17        | 97.45L    | 58   |        | 186.33% 夰  |              |
| Aug-21         | 39.78L | 49.95K       | 39.28L            | 9         | 1.37Cr    | 67   | 1.27%  | 2.53% 夰    |              |
| Sep-21         | 28.77L | 21.81K       | 28.55L            | 11        | 1.65Cr    | 56   | 0.76%  | -27.32% 🖖  |              |
| O-+ 21         | 62 061 | ۵ nov        | 62 701<br>0.416** | 12        | 2 2000-   | 71   | 0 110/ | 172 //// 🗥 | V            |
| Total          | 9.42Cr | 1.59L        | 9.41Cr            | 84        | 3.98Cr    | 1127 | 0.17%  |            | •            |
| <              |        |              |                   |           |           |      |        |            | >            |

8 - 24

Last Month PURCHASES

Last Month NOP - PUR COUNT

| MONTHLY PURC | HASE BREAKUP |                    |                 |              |                  |   |          |
|--------------|--------------|--------------------|-----------------|--------------|------------------|---|----------|
| MonthYear    | PURCHASE     | PURCHASE<br>RETURN | PURCHASE<br>NET | PUR<br>COUNT | PURCHASE<br>MoM% |   | ^        |
| Apr-21       | 92.12L       | 5.31K              | 92.07L          | 37           |                  |   |          |
| May-21       | 53.66L       | 6.33K              | 53.60L          | 6            | -41.78%          | ₩ |          |
| Jun-21       | 13.17L       | 5.92L              | 7.25L           | 6            | -86.47%          | ₩ |          |
| Jul-21       | 84.81L       | 3.61K              | 84.78L          | 12           | 1068.76%         | 1 |          |
| Aug-21       | 1.50Cr       | 427                | 1.50Cr          | 29           | 77.46%           | 1 |          |
| Sep-21       | 1.15Cr       | 4.74K              | 1.15Cr          | 11           | -23.62%          | ₩ |          |
| Oct-21       | 1.55Cr       |                    | 1.55Cr          | 13           | 35.15%           | 1 |          |
| Nov-21       | 1.39Cr       | -1                 | 1.39Cr          | 19           | -10.35%          | ₩ |          |
| Total        | 24.60Cr      | 53.47L             | 24.07Cr         | 349          |                  |   | <b>V</b> |