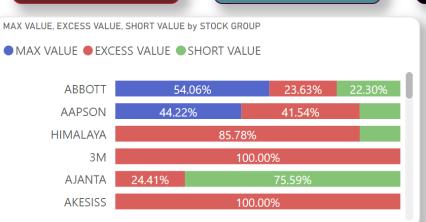

<

| MAX VALUE, EXCESS VALUE & SHORT VALUE BY ITEM CATEGORY  ■ MAX VALUE ■ EXCESS VALUE ■ SHORT VALUE |        |               |        |        |      |  |  |
|--------------------------------------------------------------------------------------------------|--------|---------------|--------|--------|------|--|--|
| MEDICINE                                                                                         |        | 63.35%        |        | 30.31% |      |  |  |
| PHARMA NON DPCO                                                                                  |        | 62.67% 31.16% |        |        |      |  |  |
| SURGICAL                                                                                         |        | 86.96%        |        |        |      |  |  |
| FMCG                                                                                             |        | 64.93%        |        | 31.51% |      |  |  |
| PHARMA DPCO                                                                                      |        | 44.70%        |        | 48.67% |      |  |  |
| CONSUMER                                                                                         |        |               | 84.91% |        |      |  |  |
| FOOD PRODUCTS                                                                                    | 19.01% |               | 80.99% |        |      |  |  |
| 0                                                                                                | %      | 50            | )%     |        | 100% |  |  |