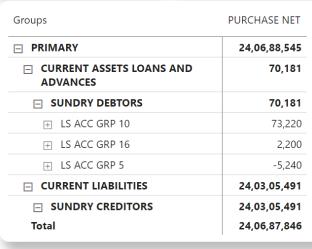

| Groups                                 | SALES NET   | PURCHASE NET | ^ |
|----------------------------------------|-------------|--------------|---|
| □ PRIMARY                              | 9,48,40,883 | 24,06,88,545 |   |
| ☐ CURRENT ASSETS<br>LOANS AND ADVANCES | 9,48,40,883 | 70,181       |   |
| ☐ SUNDRY DEBTORS                       | 9,48,40,883 | 70,181       |   |
| ± ALIM PHARMA                          | 650         |              |   |
| ⊕ ARPIT AVASTHI PHARMA                 | 28,50,000   |              |   |
|                                        | 2,44,929    |              |   |
| Total                                  | 9,40,56,898 | 24,06,87,846 | * |