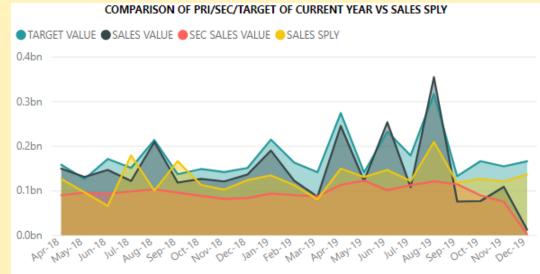

# LEAPSURGE

SALE VALUE TAR VS ACH % SALES YTD TARGET VALUE SEC SALES VALUE SEC % PRI CURRENT QTD SALES MTD SEC Vs PRI SALES % CY TAR VS ACH % CQ TAR VS ACH % CM TAR VS ACH % PRIMARY TAR VS ACH % Jalgaon 40.48% 40.48% 44.94L 90.17% 26.98L 60.02% 24.33L 100.00% 100.00% 0.00% Sales Value by Area Comparison of PRI/SEC/TA MONTHLY ANALYSIS ■ TARGET VALUE
■ SALES VALUE
■ SEC SALES VALUE ritsar HP ACH % SEC % PRI TARGET SALES GRW% RET % Month 0.4bn Chandigarh -104.39% Dec-19 165.470 -7.407-4.48% 0.00% 0.3bn -73.12% 🖖 7.21% 0.00% Nov-19 164,376 11,859 Meeru NEPAL -129.08% 🖖 Oct-19 133,609 -8,268 -6.19% -311.88% 0.00% Kathmandu-Gautam • Koil 0.2bn -1803.26% 43.79% Sep-19 165,885 106,082 63.95% Lucknow Maharajganj -78.87% Madhipura Aug-19 156,800 124,028 79.10% 59.43% 9.07% aipur Kanpur Dehat 0.1bn -86.74% 16.23% Prayagra Jul-19 156,800 25.448 21.95% Bogra Varanasi Patna -97.69% 4.73% 22.38% Jun-19 156,800 7.410 BAN 18 18 18 18 18 18 18 18 18 18 18 Katni Kanke Bhopal -93.63% Kolkata May-19 145,916 1,170 44.84% ara PRADESH Jamshedpur\* -95.75% 135,031 27,614 20.45% 2.00% Apr-19 Division / Brand / Item • Kerdujhar 4.05% Total 4,494,448 2,697,673 60.02% -31.96% 90.17% Apr-18 **ODISHA** MonthYear Raipur Nagpur ACH % GRW% SEC % PRI ACH % GRW% SEC % PRI ACH % Division (Item Mst) Bhubaneshwar Mumba (alyan DAFFODIL 90.53% 9.89% 60.44% 102.79% 118.60% 87.02% Bombay Vishakhakatnam 33.08% 🛧 94.51% 96.86% DAISY 92.76% 36.16% 100.83% Poona 17.74% 1 104.42% -15.90% 102.87% 119.67% JASMINE 40.28% 16.56% 45.15% 184.63% 🛧 34.02% 15.25% 1 55.24% 🛧 Mandal 95.25% 95.37% ⊕ ORCHIDS 102.76% 80.79% 38.29% 65.69% 39.34% Davangere Taluka 19.14% 93.42% 152,59% 97.71% □ SUNFLOWER 98.94% 59.98% 65.50% Bay of Bengal 94.47% 18.30% 60.03% 103.50% 35.87% 73.25% 85.67% Total Microsoft Bing Microsoft Corporation Jerms