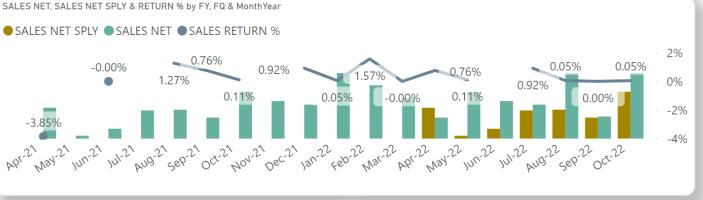

### 176.17Cr 4.20Cr 2.39% 2.52L 0.01% 171.94Cr 16.81Cr 11.94% 9.54% 5.15Cr 2.99% SALES VALUE GROSS DISC VALUE DISC % SCH DISC VALUE SALES VALUE NET SALES RETURN NET SALES RETURN % SCH DISC % SALES MARG VAL NET GROSS MARG % **NET MARG % SALES VALUE NET by Customer Category** SALES VALUE NET by Rep Name **BAL AMT RECEIVABLE by AGE Groups SALES RETURN NET by Return Type** Age 91-180 Days -Vivek

| MonthYear<br> | SALES VALUE<br>GROSS (D) | GROSS<br>MARG % | DISCOUNT<br>VALUE (D) | DISC % | SCH DISC<br>VALUE (D) | SCH<br>DISC% | SALES RETURN<br>NET (D) | RTN%  | SALES VALUE<br>NET (D) | NET MARG % | SALES MARG<br>VAL NET (D) | SALES MoM% SA |
|---------------|--------------------------|-----------------|-----------------------|--------|-----------------------|--------------|-------------------------|-------|------------------------|------------|---------------------------|---------------|
| <u>▼</u>      | 2.41Cr                   | 11.79%          | 6.62L                 | 2.75%  | 0                     | 0.00%        | 47.92K                  | 0.20% | 2.34Cr                 | 9.04%      | 21.79L                    | -43.26% 🗸     |
| ⊞ Jun-21      | 4.23Cr                   | 13.25%          | 10.47L                | 2.47%  | 0                     | 0.00%        | 15.86L                  | 3.84% | 4.13Cr                 | 10.78%     | 45.64L                    | -3.65% 🖖      |
| ⊞ May-21      | 4.39Cr                   | 13.09%          | 10.72L                | 2.44%  | 0                     | 0.00%        | 19.24L                  | 4.49% | 4.29Cr                 | 10.65%     | 46.78L                    | -5.00% 🖖      |
| ⊞ Apr-21      | 4.63Cr                   | 12.47%          | 12.23L                | 2.64%  | 0                     | 0.00%        | 12.48L                  | 2.77% | 4.51Cr                 | 9.83%      | 45.55L                    | -9.65% 🖖      |
| ⊞ Mar-21      | 5.12Cr                   | 11.01%          | 13.06L                | 2.55%  | 0                     | 0.00%        | 17.08L                  | 3.42% | 4.99Cr                 | 8.46%      | 43.35L                    | 19.49% 👚      |
| ⊞ Feb-21      | 4.29Cr                   | 10.52%          | 10.95L                | 2.55%  | 0                     | 0.00%        | 4.73L                   | 1.13% | 4.18Cr                 | 7.97%      | 34.17L                    | -15.34% 🖖     |
| ⊞ Jan-21      | 5.06Cr                   | 4.62%           | 12.27L                | 2.42%  | 0                     | 0.00%        | 5.70L                   | 1.15% | 4.94Cr                 | 2.20%      | 11.13L                    | 10.48% 👚      |
| ⊕ Dec-20      | 4.58Cr                   | 11.38%          | 11.53L                | 2.52%  | 0                     | 0.00%        | 8.61L                   | 1.93% | 4.47Cr                 | 8.87%      | 40.65L                    | 7.61% 个       |
| Total         | 176.17Cr                 | 11.94%          | 4.20Cr                | 2.39%  | 2.52L                 | 0.01%        | 5.15Cr                  | 2.99% | 171.94Cr               | 9.54%      | 16.81Cr                   | •             |