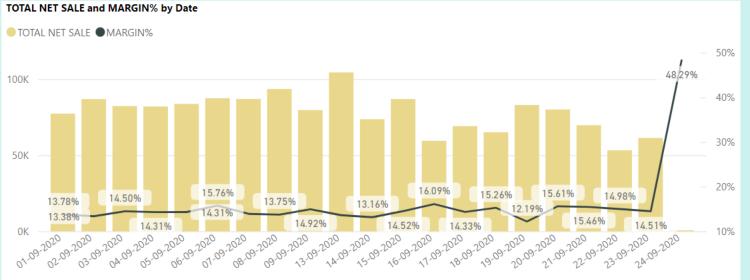

245.62 **CUR MONTH ABV** 

303 **CUR MONTH ANOB** 

| Date         | TOTAL NET SALE | MARGIN% | TOTAL DIS% | ITEMS ACTIVE | SPL SALES | SPL% SALE | NOB  | ABV    | Day Name |
|--------------|----------------|---------|------------|--------------|-----------|-----------|------|--------|----------|
| ± 24-09-2020 | 158            | 48.29%  | -46.88%    | 5            |           |           | 6    | 26.26  | Thu      |
| ± 23-09-2020 | 61,312         | 14.51%  | 7.96%      | 131          | 986       | 1.61%     | 275  | 222.95 | Wed      |
| ± 22-09-2020 | 53,214         | 14.98%  | 6.26%      | 130          | 914       | 1.72%     | 266  | 200.05 | Tue      |
| + 21-09-2020 | 69,678         | 15.46%  | 6.78%      | 134          | 862       | 1.24%     | 295  | 236.20 | Mon      |
| + 20-09-2020 | 80,003         | 15.61%  | 8.32%      | 161          | 1,922     | 2.40%     | 354  | 226.00 | Sun      |
| ± 19-09-2020 | 82,921         | 12.19%  | 10.23%     | 149          | 2,767     | 3.34%     | 332  | 249.76 | Sat      |
| ± 18-09-2020 | 65,042         | 15.26%  | 7.76%      | 132          | 1,419     | 2.18%     | 288  | 225.84 | Fri      |
| + 17-09-2020 | 69,048         | 14.33%  | 7.64%      | 130          | 1,471     | 2.13%     | 298  | 231.70 | Thu      |
| ± 16-09-2020 | 59,403         | 16.09%  | 6.95%      | 127          | 843       | 1.42%     | 315  | 188.58 | Wed      |
| + 15-09-2020 | 86,833         | 14.52%  | 10.46%     | 142          | 1,206     | 1.39%     | 352  | 246.69 | Tue      |
| + 14-09-2020 | 73,615         | 13.16%  | 10.17%     | 140          | 1,083     | 1.47%     | 341  | 215.88 | Mon      |
| Total        | 1,564,606      | 14.36%  | 8.62%      | 489          | 26,419    | 1.69%     | 6370 | 245.62 | Wed      |