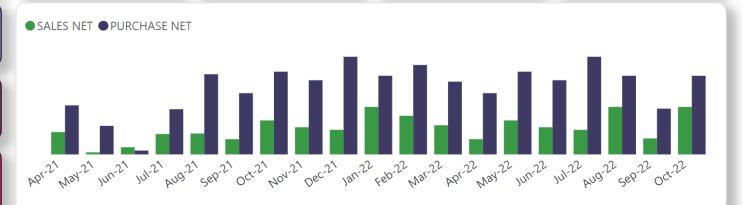

| MonthYear<br> | SALES VALUE<br>GROSS (D) | GROSS<br>MARG % | DISCOUNT<br>VALUE (D) | DISC % | SCH DISC<br>VALUE (D) | SCH<br>DISC% | SALES RETURN<br>NET (D) | RTN%  | SALES VALUE<br>NET (D) | NET MARG % | SALES MARG<br>VAL NET (D) | SALES MoM% SA |
|---------------|--------------------------|-----------------|-----------------------|--------|-----------------------|--------------|-------------------------|-------|------------------------|------------|---------------------------|---------------|
| <u>▼</u>      | 2.41Cr                   | 11.79%          | 6.62L                 | 2.75%  | 0                     | 0.00%        | 47.92K                  | 0.20% | 2.34Cr                 | 9.04%      | 21.79L                    | -43.26% 🗸     |
| ⊞ Jun-21      | 4.23Cr                   | 13.25%          | 10.47L                | 2.47%  | 0                     | 0.00%        | 15.86L                  | 3.84% | 4.13Cr                 | 10.78%     | 45.64L                    | -3.65% 🖖      |
| ⊞ May-21      | 4.39Cr                   | 13.09%          | 10.72L                | 2.44%  | 0                     | 0.00%        | 19.24L                  | 4.49% | 4.29Cr                 | 10.65%     | 46.78L                    | -5.00% 🖖      |
| ⊞ Apr-21      | 4.63Cr                   | 12.47%          | 12.23L                | 2.64%  | 0                     | 0.00%        | 12.48L                  | 2.77% | 4.51Cr                 | 9.83%      | 45.55L                    | -9.65% 🖖      |
| ⊞ Mar-21      | 5.12Cr                   | 11.01%          | 13.06L                | 2.55%  | 0                     | 0.00%        | 17.08L                  | 3.42% | 4.99Cr                 | 8.46%      | 43.35L                    | 19.49% 👚      |
| ⊞ Feb-21      | 4.29Cr                   | 10.52%          | 10.95L                | 2.55%  | 0                     | 0.00%        | 4.73L                   | 1.13% | 4.18Cr                 | 7.97%      | 34.17L                    | -15.34% 🖖     |
| ⊞ Jan-21      | 5.06Cr                   | 4.62%           | 12.27L                | 2.42%  | 0                     | 0.00%        | 5.70L                   | 1.15% | 4.94Cr                 | 2.20%      | 11.13L                    | 10.48% 👚      |
| ⊕ Dec-20      | 4.58Cr                   | 11.38%          | 11.53L                | 2.52%  | 0                     | 0.00%        | 8.61L                   | 1.93% | 4.47Cr                 | 8.87%      | 40.65L                    | 7.61% 个       |
| Total         | 176.17Cr                 | 11.94%          | 4.20Cr                | 2.39%  | 2.52L                 | 0.01%        | 5.15Cr                  | 2.99% | 171.94Cr               | 9.54%      | 16.81Cr                   | •             |

26.05%

2.02%

FY21-22

. 0%

| Purchase - Branch Aı | nalysis               |                 |                       |       |                  |               |                     |                     |                     |                        |           |           |
|----------------------|-----------------------|-----------------|-----------------------|-------|------------------|---------------|---------------------|---------------------|---------------------|------------------------|-----------|-----------|
| MonthYear<br>▼       | PUR VALUE<br>GROSS(D) | GROSS<br>MARG % | DISCOUNT<br>VALUE (D) | DISC% | SCHM<br>VALUE(D) | SCH<br>DISC % | PUR NET<br>VALUE(D) | NET MARG%<br>(eSCH) | NET MARG%<br>(iSCH) | PUR MARG<br>VAL NET(D) | PUR MoM%  | PUR YoY%  |
| ⊞ Jul-21             | 4.40Cr                | 35.82%          | 82.56K                | 0.19% | 10.99L           | 2.50%         | 4.39Cr              | 35.97%              | 37.57%              | 2.47Cr                 | -73.67% 🖖 | -33.60% 🖖 |
| ⊞ Jun-21             | 16.79Cr               | 26.67%          | 1.54L                 | 0.09% | 10.94L           | 0.65%         | 16.69Cr             | 27.12%              | 27.60%              | 6.21Cr                 | 6.48% 💠   | 262.05% 💠 |
| ⊕ May-21             | 15.71Cr               | 19.05%          | 1.89L                 | 0.12% | 16.11L           | 1.03%         | 15.67Cr             | 19.28%              | 20.11%              | 3.74Cr                 | 56.29% 💠  | 161.29% 💠 |
| ⊞ Apr-21             | 10.20Cr               | 20.28%          | 1.29L                 | 0.13% | 57.07L           | 5.60%         | 10.03Cr             | 21.63%              | 26.10%              | 2.77Cr                 | -53.88% 🖖 | 92.05% 💠  |
| ⊞ Mar-21             | 21.85Cr               | 19.62%          | 2.41L                 | 0.11% | 50.52L           | 2.31%         | 21.74Cr             | 20.01%              | 21.87%              | 5.44Cr                 | 34.65% 🛧  | 195.67% 👚 |
| ⊞ Feb-21             | 16.18Cr               | 17.45%          | 1.36L                 | 0.08% | 34.69L           | 2.14%         | 16.15Cr             | 17.63%              | 19.40%              | 3.46Cr                 | 14.66% 👚  | 46.44% 夰  |
| ⊞ Jan-21             | 13.80Cr               | 21.45%          | 2.39L                 | 0.17% | 64.08L           | 4.64%         | 14.08Cr             | 19.81%              | 23.46%              | 3.48Cr                 | -22.33% 🖖 | 26.61% 个  |
| Total                | 429.11Cr              | 15.59%          | 63.13L                | 0.15% | 24.81Cr          | 5.78%         | 427.87Cr            | 15.83%              | 20.71%              | 80.49Cr                |           |           |