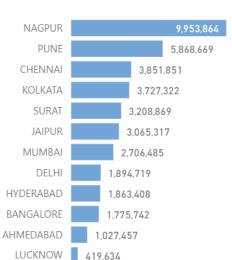

ABV

**BRANCH** 

KANPUR 114,624

| MonthYear                 | Ар                          | r-19                    | Ма                         | y-19                 | Jui                         | n-19                      | Ju                         | ıl-19                | Au                          | g-19     | Se                          | p-19                 | Oc                          | t-19                       | No                          | ov-19 /             |
|---------------------------|-----------------------------|-------------------------|----------------------------|----------------------|-----------------------------|---------------------------|----------------------------|----------------------|-----------------------------|----------|-----------------------------|----------------------|-----------------------------|----------------------------|-----------------------------|---------------------|
| Branch Name               | NET SALE                    | MARGIN%                 | NET SALE                   | MARGIN%              | NET SALE                    | MARGIN%                   | NET SALE                   | MARGIN%              | NET SALE                    | MARGIN%  | NET SALE                    | MARGIN%              | NET SALE                    | MARGIN%                    | NET SALE                    | MAR                 |
| NAGPUR                    | 433,613                     | 18.14%                  | 510,157                    | 18.04% 🖖             | 478,591                     | 17.89% 🖖                  | 507,103                    | 18.22% 🛧             | 542,484                     | 17.77% 🖖 | 536,235                     | 17.72% 🖖             | 593,271                     | 17.54% 🖖                   | 533,958                     | 18.10               |
| PUNE                      | 376,356                     | 16.39%                  | 383,374                    | 16.68% 🛧             | 381,569                     | 15.92% 🖖                  | 380,056                    | 16.13% 🛧             | 346,769                     | 16.96% 个 | 390,811                     | 16.55% 🖖             | 332,487                     | 18.30% 🛧                   | 314,313                     | 18.20               |
| CHENNAI                   | 213,086                     | 16.63%                  | 204,716                    | 18.79% 🛧             | 194,330                     | 17.14% 🖖                  | 198,483                    | 17.53% 🛧             | 217,832                     | 17.13% 🖖 | 212,304                     | 17.58% 🛧             | 202,375                     | 17.49% 🖖                   | 204,763                     | 17.20               |
| KOLKATA                   | 171,136                     | 17.24%                  | 190,264                    | 17.14% 🖖             | 189,325                     | 17.52% 💠                  | 188,222                    | 16.91% 🖖             | 234,640                     | 17.76% 💠 | 223,385                     | 17.77% 🏫             | 219,872                     | 17.71% 🖖                   | 215,458                     | 17.90               |
| SURAT                     | 124,089                     | 14.30%                  | 154,111                    | 14.27% 🖖             | 152,684                     | 14.14% 🖖                  | 153,438                    | 14.18% 🛧             | 165,880                     | 14.24% 个 | 174,488                     | 14.43% 🛧             | 191,226                     | 14.45% 🛧                   | 157,936                     | 15.23               |
| JAIPUR                    | 27,846                      | 20.15%                  | 101,773                    | 18.50% 🖖             | 99,101                      | 19.18% 👚                  | 105,460                    | 19.63% 🛧             | 131,516                     | 20.62% 🛧 | 175,396                     | 18.99% 🖖             | 177,105                     | 20.51% 🛧                   | 184,739                     | 19.19               |
| MUMBAI                    |                             |                         | 35,169                     | 17.76%               | 76,998                      | 19.18% 🛧                  | 91,055                     | 18.88% 🖖             | 101,327                     | 17.88% 🖖 | 95,645                      | 17.63% 🖖             | 100,266                     | 18.59% 🛧                   | 112,912                     | 18.73               |
| DELHI                     | 124,713                     | 16.31%                  | 140,009                    | 15.74% 🖖             | 114,137                     | 18.59% 🛧                  | 132,173                    | 18.41% 🖖             | 113,834                     | 18.81% 🛧 | 126,301                     | 19.96% 🛧             | 141,255                     | 19.21% 🖖                   | 126,042                     | 18.56               |
| HYDERABAD                 | 106,850                     | 16.15%                  | 118,295                    | 15.83% 🖖             | 128,371                     | 16.32% 💠                  | 120,176                    | 17.11% 🛧             | 127,221                     | 17.33% 🛧 | 101,924                     | 17.24% 🖖             | 116,154                     | 16.42% 🖖                   | 125,257                     | 16.77               |
| BANGALORF<br><b>Total</b> | 108 654<br><b>1,772,633</b> | 15 24%<br><b>16.86%</b> | 95 498<br><b>1,996,230</b> | 15 99% <b>17.12%</b> | 115 822<br><b>2,003,165</b> | 15 90% 🕹<br><b>17.15%</b> | 99 143<br><b>2,037,860</b> | 16 55% <b>17.41%</b> | 103 801<br><b>2,153,691</b> | 15.87%   | 111 350<br><b>2,213,916</b> | 16.65% <b>17.54%</b> | 100 312<br><b>2,245,971</b> | 15 64% 🕹<br><b>17.78</b> % | 105.856<br><b>2,168,725</b> | 15.61<br><b>1</b> \ |