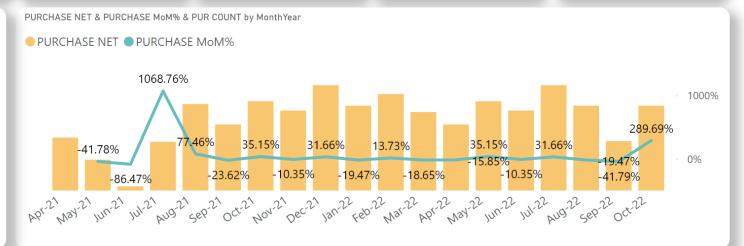

8 - 24

Last Month PURCHASES

Last Month NOP - PUR COUNT

| MONTHLY PURC | HASE BREAKUP |                    |                 |              |                  |   |          |
|--------------|--------------|--------------------|-----------------|--------------|------------------|---|----------|
| MonthYear    | PURCHASE     | PURCHASE<br>RETURN | PURCHASE<br>NET | PUR<br>COUNT | PURCHASE<br>MoM% |   | ^        |
| Apr-21       | 92.12L       | 5.31K              | 92.07L          | 37           |                  |   |          |
| May-21       | 53.66L       | 6.33K              | 53.60L          | 6            | -41.78%          | ₩ |          |
| Jun-21       | 13.17L       | 5.92L              | 7.25L           | 6            | -86.47%          | ₩ |          |
| Jul-21       | 84.81L       | 3.61K              | 84.78L          | 12           | 1068.76%         | 1 |          |
| Aug-21       | 1.50Cr       | 427                | 1.50Cr          | 29           | 77.46%           | 1 |          |
| Sep-21       | 1.15Cr       | 4.74K              | 1.15Cr          | 11           | -23.62%          | ₩ |          |
| Oct-21       | 1.55Cr       |                    | 1.55Cr          | 13           | 35.15%           | 1 |          |
| Nov-21       | 1.39Cr       | -1                 | 1.39Cr          | 19           | -10.35%          | ₩ |          |
| Total        | 24.60Cr      | 53.47L             | 24.07Cr         | 349          |                  |   | <b>V</b> |