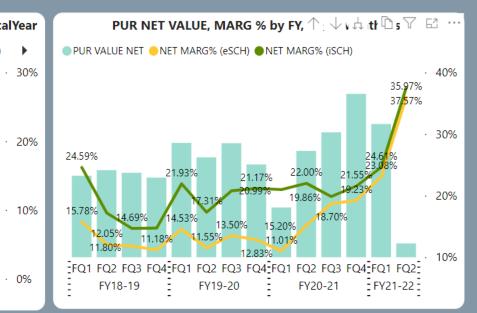

# BENIFITS OF PURCHASE ANALYSIS

Vendor Wise Contribution & Best Margin Analysis.

Item wise Details of Purchase.

Compare the discounts & Schemes offered over the time period from various vendors.

Selection of best vendor for future transactions based on previous margins.

Analyze growth and degrowth over a period and create the stable profitable plan.