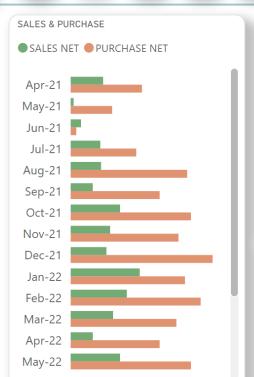

| MonthYear<br> | SALES VALUE<br>GROSS (D) | GROSS<br>MARG % | DISCOUNT<br>VALUE (D) | DISC % | SCH DISC<br>VALUE (D) | SCH<br>DISC% | SALES RETURN<br>NET (D) | RTN%  | SALES VALUE<br>NET (D) | NET MARG % | SALES MARG<br>VAL NET (D) | SALES MoM% SA |
|---------------|--------------------------|-----------------|-----------------------|--------|-----------------------|--------------|-------------------------|-------|------------------------|------------|---------------------------|---------------|
| <u>▼</u>      | 2.41Cr                   | 11.79%          | 6.62L                 | 2.75%  | 0                     | 0.00%        | 47.92K                  | 0.20% | 2.34Cr                 | 9.04%      | 21.79L                    | -43.26% 🗸     |
| ⊞ Jun-21      | 4.23Cr                   | 13.25%          | 10.47L                | 2.47%  | 0                     | 0.00%        | 15.86L                  | 3.84% | 4.13Cr                 | 10.78%     | 45.64L                    | -3.65% 🖖      |
| ⊞ May-21      | 4.39Cr                   | 13.09%          | 10.72L                | 2.44%  | 0                     | 0.00%        | 19.24L                  | 4.49% | 4.29Cr                 | 10.65%     | 46.78L                    | -5.00% 🖖      |
| ⊞ Apr-21      | 4.63Cr                   | 12.47%          | 12.23L                | 2.64%  | 0                     | 0.00%        | 12.48L                  | 2.77% | 4.51Cr                 | 9.83%      | 45.55L                    | -9.65% 🖖      |
| ⊞ Mar-21      | 5.12Cr                   | 11.01%          | 13.06L                | 2.55%  | 0                     | 0.00%        | 17.08L                  | 3.42% | 4.99Cr                 | 8.46%      | 43.35L                    | 19.49% 👚      |
| ⊞ Feb-21      | 4.29Cr                   | 10.52%          | 10.95L                | 2.55%  | 0                     | 0.00%        | 4.73L                   | 1.13% | 4.18Cr                 | 7.97%      | 34.17L                    | -15.34% 🖖     |
| ⊞ Jan-21      | 5.06Cr                   | 4.62%           | 12.27L                | 2.42%  | 0                     | 0.00%        | 5.70L                   | 1.15% | 4.94Cr                 | 2.20%      | 11.13L                    | 10.48% 👚      |
| ⊕ Dec-20      | 4.58Cr                   | 11.38%          | 11.53L                | 2.52%  | 0                     | 0.00%        | 8.61L                   | 1.93% | 4.47Cr                 | 8.87%      | 40.65L                    | 7.61% 个       |
| Total         | 176.17Cr                 | 11.94%          | 4.20Cr                | 2.39%  | 2.52L                 | 0.01%        | 5.15Cr                  | 2.99% | 171.94Cr               | 9.54%      | 16.81Cr                   | •             |

26.05%

2.02%

FY21-22

. 0%

| Purchase - Branch Aı | nalysis               |                 |                       |       |                  |               |                     |                     |                     |                        |           |           |
|----------------------|-----------------------|-----------------|-----------------------|-------|------------------|---------------|---------------------|---------------------|---------------------|------------------------|-----------|-----------|
| MonthYear<br>▼       | PUR VALUE<br>GROSS(D) | GROSS<br>MARG % | DISCOUNT<br>VALUE (D) | DISC% | SCHM<br>VALUE(D) | SCH<br>DISC % | PUR NET<br>VALUE(D) | NET MARG%<br>(eSCH) | NET MARG%<br>(iSCH) | PUR MARG<br>VAL NET(D) | PUR MoM%  | PUR YoY%  |
| ⊞ Jul-21             | 4.40Cr                | 35.82%          | 82.56K                | 0.19% | 10.99L           | 2.50%         | 4.39Cr              | 35.97%              | 37.57%              | 2.47Cr                 | -73.67% 🖖 | -33.60% 🖖 |
| ⊞ Jun-21             | 16.79Cr               | 26.67%          | 1.54L                 | 0.09% | 10.94L           | 0.65%         | 16.69Cr             | 27.12%              | 27.60%              | 6.21Cr                 | 6.48% 💠   | 262.05% 💠 |
| ⊕ May-21             | 15.71Cr               | 19.05%          | 1.89L                 | 0.12% | 16.11L           | 1.03%         | 15.67Cr             | 19.28%              | 20.11%              | 3.74Cr                 | 56.29% 💠  | 161.29% 💠 |
| ⊞ Apr-21             | 10.20Cr               | 20.28%          | 1.29L                 | 0.13% | 57.07L           | 5.60%         | 10.03Cr             | 21.63%              | 26.10%              | 2.77Cr                 | -53.88% 🖖 | 92.05% 💠  |
| ⊞ Mar-21             | 21.85Cr               | 19.62%          | 2.41L                 | 0.11% | 50.52L           | 2.31%         | 21.74Cr             | 20.01%              | 21.87%              | 5.44Cr                 | 34.65% 🛧  | 195.67% 👚 |
| ⊞ Feb-21             | 16.18Cr               | 17.45%          | 1.36L                 | 0.08% | 34.69L           | 2.14%         | 16.15Cr             | 17.63%              | 19.40%              | 3.46Cr                 | 14.66% 👚  | 46.44% 夰  |
| ⊞ Jan-21             | 13.80Cr               | 21.45%          | 2.39L                 | 0.17% | 64.08L           | 4.64%         | 14.08Cr             | 19.81%              | 23.46%              | 3.48Cr                 | -22.33% 🖖 | 26.61% 个  |
| Total                | 429.11Cr              | 15.59%          | 63.13L                | 0.15% | 24.81Cr          | 5.78%         | 427.87Cr            | 15.83%              | 20.71%              | 80.49Cr                |           |           |