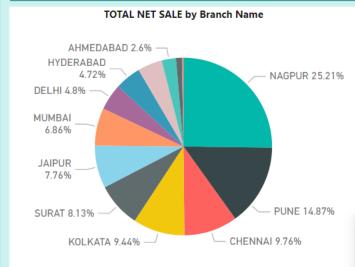

6.04%

DISCOUNT%

1.64%

SPL% SALE

71.91K

246.52 ABV

|             |        |        |      |        |      |      |            | Branchwise | Performance  |                |                |                |           |           |
|-------------|--------|--------|------|--------|------|------|------------|------------|--------------|----------------|----------------|----------------|-----------|-----------|
| Branch Name | ASD    | ABV    | ANOB | NOB    | ANIB | AQIB | TOTAL DIS% | MARGIN%    | ITEMS ACTIVE | TOTAL NET SALE | MTD SALE VALUE | YTD SALE VALUE | SPL SALES | SPL% SALE |
| NAGPUR      | 18,131 | 290.50 | 64   | 34265  | 1.18 | 1.81 | 5.20%      | 17.57%     | 614          | 9,953,864      | 340,886        | 5,264,269      | 157,800   | 1.59%     |
| PUNE        | 10,690 | 288.49 | 38   | 20343  | 1.16 | 1.77 | 4.67%      | 17.17%     | 521          | 5,868,669      | 214,785        | 2,617,884      | 73,049    | 1.24%     |
| CHENNAI     | 7,016  | 207.75 | 34   | 18541  | 1.13 | 1.42 | 6.35%      | 16.72%     | 433          | 3,851,851      | 154,908        | 1,991,577      | 46,521    | 1.21%     |
| KOLKATA     | 6,789  | 225.45 | 31   | 16533  | 1.14 | 1.49 | 5.07%      | 17.17%     | 454          | 3,727,322      | 137,907        | 1,857,527      | 50,860    | 1.36%     |
| SURAT       | 5,845  | 221.76 | 27   | 14470  | 1.11 | 1.45 | 7.84%      | 14.48%     | 445          | 3,208,869      | 144,608        | 1,760,578      | 41,177    | 1.28%     |
| JAIPUR      | 5,583  | 254.81 | 23   | 12030  | 1.14 | 1.46 | 3.48%      | 18.14%     | 482          | 3,065,317      | 186,047        | 1,881,058      | 53,557    | 1.75%     |
| MUMBAI      | 5,215  | 284.74 | 19   | 9505   | 1.19 | 1.89 | 9.50%      | 12.88%     | 522          | 2,706,485      | 179,799        | 1,958,798      | 50,063    | 1.85%     |
| DELHI       | 3,451  | 216.59 | 16   | 8748   | 1.11 | 1.29 | 7.87%      | 17.46%     | 383          | 1,894,719      | 44,606         | 753,063        | 47,739    | 2.52%     |
| HYDERABAD   | 3,394  | 227.88 | 15   | 8177   | 1.11 | 1.31 | 8.49%      | 16.28%     | 374          | 1,863,408      | 35,866         | 780,628        | 46,616    | 2.50%     |
| BANGALORE   | 3,235  | 194.01 | 17   | 9153   | 1.10 | 1.22 | 8.69%      | 15.29%     | 395          | 1,775,742      | 60,023         | 828,324        | 41,515    | 2.34%     |
| AHMEDABAD   | 1,872  | 201.11 | 10   | 5109   | 1.11 | 1.27 | 5.08%      | 19.39%     | 329          | 1,027,457      | 33,596         | 483,504        | 28,238    | 2.75%     |
| LUCKNOW     | 1,147  | 169.55 | 8    | 2475   | 1.14 | 1.26 | 4.49%      | 18.51%     | 290          | 419,634        | 27,736         | 333,620        | 9,414     | 2.24%     |
| KANPIIR     | 209    |        |      | 792    | 1 05 | 115  | 0.22%      | 25.02%     | 49           | 114 624        | 3 838          | 40 648         | 646 540   | 4.540/    |
| Total       | 71,909 | 246.52 | 297  | 160141 | 1.14 | 1.56 | 6.04%      | 16.77%     | 798          | 39,477,960     | 1,564,606      | 20,551,479     | 646,548   | 1.64%     |