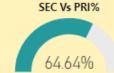

194.06Cr

64.64%

135.10Cr

19.63Cr

1.21Cr

### Zone

- → □ East
- ▶ □ North
- → □ South
- ▶ □ West

SALE VALUE

81.87% TAR VS ACH %

100.00%

194.06Cr SEC SALES VALUE

64.64% SEC % PRI

135.10Cr 19.63Cr