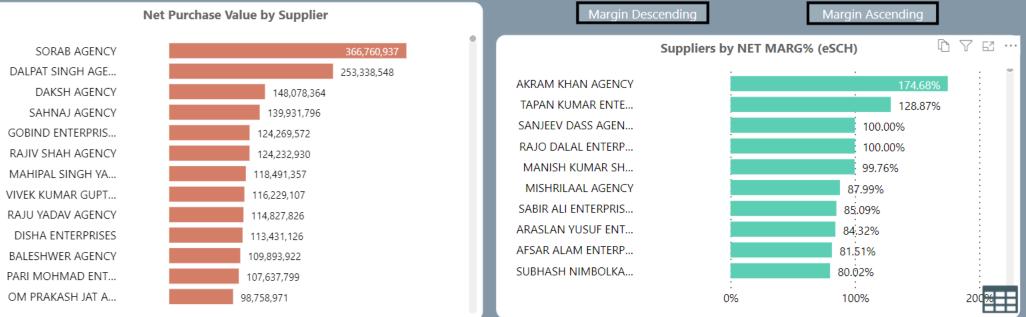

### 0.15% 24.81Cr 80.49Cr 429.11Cr 63.13L 5.78% 427.87Cr 15.59% 15.83% 20.71% PUR VALUE GROSS(D) DISCOUNT VALUE (D) DISC% SCHM VALUE(D) SCH DISC % PUR MARG VAL NET(D) GROSS MARG % NET MARG% (eSCH) NET MARG% (iSCH) PUR NET VALUE(D) **Net Purchase Value by Supplier**

| Supplierwise Branchwise Analysis |                       |                 |                       |       |                  |               |                     |                     |                     |                    |                 |
|----------------------------------|-----------------------|-----------------|-----------------------|-------|------------------|---------------|---------------------|---------------------|---------------------|--------------------|-----------------|
| Supplier                         | PUR VALUE<br>GROSS(D) | GROSS<br>MARG % | DISCOUNT<br>VALUE (D) | DISC% | SCHM<br>VALUE(D) | SCH<br>DISC % | PUR NET<br>VALUE(D) | NET MARG%<br>(eSCH) | NET MARG%<br>(iSCH) | PUR NET<br>SPLY(D) | PUR 1^<br>VAL N |
|                                  | 36.75Cr               | 8.55%           | 0                     | 0.00% | 45.82L           | 1.25%         | 36.68Cr             | 8.74%               | 9.88%               | 30.20Cr            |                 |
| □ DALPAT SINGH AGENCY            | 25.50Cr               | 10.42%          | 6.96L                 | 0.27% | 31.73L           | 1.24%         | 25.33Cr             | 11.02%              | 12.13%              | 17.03Cr            |                 |
| □ DAKSH AGENCY                   | 14.72Cr               | 20.64%          | 5.40L                 | 0.37% | 87.66L           | 5.96%         | 14.81Cr             | 20.14%              | 24.87%              | 5.21Cr             |                 |
|                                  | 13.99Cr               | 18.25%          | 0                     | 0.00% | 39.33L           | 2.81%         | 13.99Cr             | 18.24%              | 20.54%              | 9.12Cr             |                 |
|                                  | 12.43Cr               | 6.84%           | 0                     | 0.00% | 1.16L            | 0.09%         | 12.43Cr             | 6.84%               | 6.92%               | 12.30Cr            |                 |
|                                  | 12.44Cr               | 13.89%          | 2.07L                 | 0.17% | 0                | 0.00%         | 12.42Cr             | 14.03%              | 14.03%              | 10.85Cr            |                 |
| Total                            | 429.11Cr              | 15.59%          | 63.13L                | 0.15% | 24.81Cr          | 5.78%         | 427.87Cr            | 15.83%              | 20.71%              | 262.19Cr           | <b>{</b> ~      |