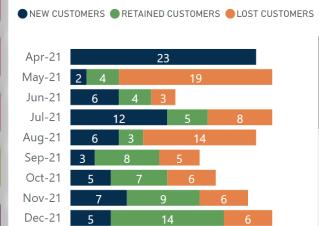

### **CUSTOMER TRENDS**

| MonthYear | LOST CUSTOMERS | LOST<br>CUSTOMERS<br>SALES | SALES %<br>LOST<br>CUSTOMERS | RETAINED<br>CUSTOMERS | RETAINED<br>CUSTOMERS<br>SALES | SALES %<br>RETAINED<br>CUSTOMERS | NEW<br>CUSTOMERS | NEW<br>CUSTOMERS<br>SALES | SALES %<br>NEW<br>CUSTOMERS | ACTIVE<br>CUSTOMERS | ACTIVE<br>CUSTOMERS<br>SPLY | SALES NET | ^        |
|-----------|----------------|----------------------------|------------------------------|-----------------------|--------------------------------|----------------------------------|------------------|---------------------------|-----------------------------|---------------------|-----------------------------|-----------|----------|
| Apr-21    |                |                            |                              |                       |                                |                                  | 23               | 41,92,607                 | 100.00%                     | 23                  |                             | 41,92,607 | ı        |
| May-21    | 19             | 5,86,795                   | 153.17%                      | 4                     | 3,80,065                       | 99.21%                           | 2 🖖              | 3,025                     | 0.79%                       | 6 🖖                 |                             | 3,83,090  | ı        |
| Jun-21    | 3 ♣            | 44,955                     | 3.36%                        | 4 🔿                   | 13,20,552                      | 98.70%                           | 6 🎓              | 17,410                    | 1.30%                       | 10 🎓                |                             | 13,37,962 |          |
| Jul-21    | 8 🎓            | 31,676                     | 0.83%                        | 5 🏠                   | 38,05,969                      | 99.35%                           | 12 🎓             | 25,010                    | 0.65%                       | 17 🎓                |                             | 38,30,979 | ١        |
| Aug-21    | 14 🎓           | 45,372                     | 1.16%                        | 3 🖖                   | 39,08,024                      | 99.50%                           | 6 🖖              | 19,785                    | 0.50%                       | 9 🖖                 |                             | 39,27,809 |          |
| Sep-21    | 5 🍁            | 15,000                     | 0.53%                        | 8 🎓                   | 24,54,375                      | 85.97%                           | 3 ♣              | 4,00,518                  | 14.03%                      | 11 🎓                |                             | 28,54,893 |          |
| Oct-21    | 6 🎓            | 2,59,122                   | 4.06%                        | 7 🖖                   | 62,84,066                      | 98.51%                           | 5 🎓              | 94,950                    | 1.49%                       | 12 🎓                |                             | 63,79,016 |          |
| Nov-21    | 6 →            | 4,200                      | 0.08%                        | 9 🎓                   | 50,74,586                      | 99.55%                           | 7 🎓              | 23,191                    | 0.45%                       | 16 🎓                |                             | 50,97,777 |          |
| Dec-21    | 6 →            | 23,724                     | 0.51%                        | 14 🎓                  | 44,94,535                      | 97.27%                           | 5 🖖              | 1,26,332                  | 2.73%                       | 19 🎓                |                             | 46,20,867 |          |
|           | ^              |                            |                              | п                     |                                |                                  | •                |                           |                             |                     |                             |           | <b>~</b> |

(i) Lost Customers details are compared with previous month

100

90

SALES NET

3,94,87,010

2,70,51,982

98,10,550

52,50,000