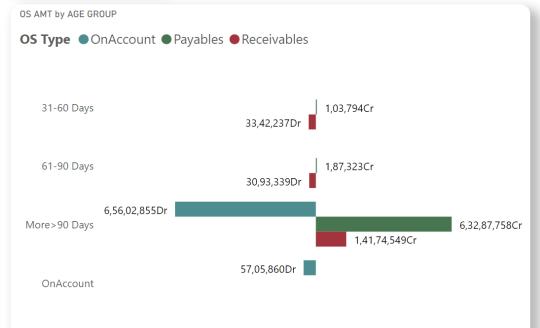

**Current Month CASH OUTFLOW** 

27 - 349

NOP - PUR COUNT

1.66Cr

OS AMT by AGE GROUP ● OnAccount ● Payables ● Receivables 1,03,794Cr 31-60 Days 33,42,237Dr 61-90 Days 1,87,323Cr 30,93,339Dr 6,56,02,855Dr More>90 Davs 6,32,87,758Cr 57,05,860Dr OnAccount

| OS Type       | 31-60 Days      | 61-90 Days      | More>90 Days      | OnAccount       | Total             |
|---------------|-----------------|-----------------|-------------------|-----------------|-------------------|
| ⊕ OnAccount   |                 |                 | 6,56,02,855.41 Dr | 57,05,860.03 Dr | 7,13,08,715.44 Dr |
| + Payables    | 1,03,793.54 Cr  | 1,87,323.46 Cr  | 6,32,87,758.06 Cr |                 | 6,35,78,875.06 Cr |
| + Receivables | 33,42,236.79 Dr | 30,93,338.81 Dr | 1,41,74,549.48 Cr |                 | 77,38,973.88 Cr   |
| Total         | 32,38,443.25 Dr | 29,06,015.35 Dr | 1,18,59,452.13 Cr | 57,05,860.03 Dr | 9,133.5 Cr        |