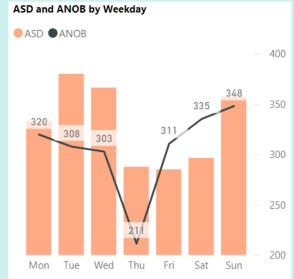

# BENEFITS OF SALES ANALYSIS

Snapshot of Revenue & Profitability & Grwoth

Analyze the top Products & customers, their contributions in our business

Accurate information of sales across the Geographies, Locations & Branches

Track the achievements of your Sales Professionals & their target vs achieved.

Compare the growth, degrowth over the time period.

Have complete control over discounts offered and and improve the sales performance.