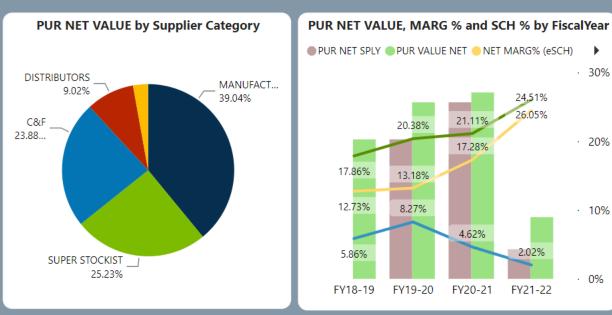

# BENIFITS OF PURCHASE ANALYSIS

Vendor Wise Contribution & Best Margin Analysis.

Item wise Details of Purchase.

Compare the discounts & Schemes offered over the time period from various vendors.

Selection of best vendor for future transactions based on previous margins.

Analyze growth and degrowth over a period and create the stable profitable plan.