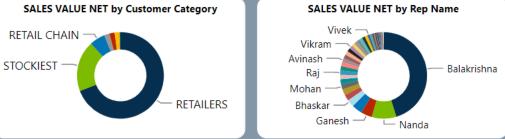

### 176.17Cr 4.20Cr 2.39% 2.52L 0.01% 171.94Cr 16.81Cr 11.94% 9.54% 5.15Cr 2.99% SALES VALUE GROSS DISC VALUE DISC % SCH DISC VALUE SALES VALUE NET SALES RETURN NET SALES RETURN % SCH DISC % SALES MARG VAL NET GROSS MARG % **NET MARG % SALES VALUE NET by Customer Category** SALES VALUE NET by Rep Name **BAL AMT RECEIVABLE by AGE Groups SALES RETURN NET by Return Type** Age 91-180 Days -Vivek