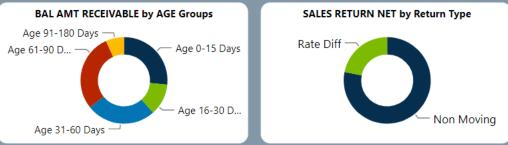

### 176.17Cr 4.20Cr 2.39% 2.52L 0.01% 171.94Cr 16.81Cr 11.94% 9.54% 5.15Cr 2.99% SALES VALUE GROSS DISC VALUE DISC % SCH DISC VALUE SALES VALUE NET SALES RETURN NET SALES RETURN % SCH DISC % SALES MARG VAL NET GROSS MARG % **NET MARG % SALES VALUE NET by Customer Category** SALES VALUE NET by Rep Name **BAL AMT RECEIVABLE by AGE Groups SALES RETURN NET by Return Type** Age 91-180 Days -Vivek