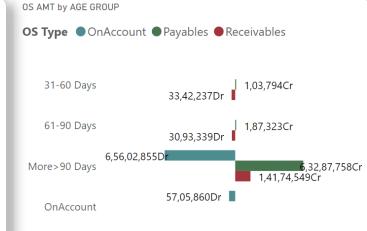

**Current Month CASH OUTFLOW** 

27 - 349

NOP - PUR COUNT

1.66Cr

OS AMT by AGE GROUP ● OnAccount ● Payables ● Receivables 1,03,794Cr 31-60 Days 33,42,237Dr 61-90 Days 1,87,323Cr 30,93,339Dr 6,56,02,855Dr More>90 Davs 6,32,87,758Cr 57,05,860Dr OnAccount

| OS Type       | 31-60 Days      | 61-90 Days      | More>90 Days      | OnAccount       | Total             |
|---------------|-----------------|-----------------|-------------------|-----------------|-------------------|
| ⊕ OnAccount   |                 |                 | 6,56,02,855.41 Dr | 57,05,860.03 Dr | 7,13,08,715.44 Dr |
| + Payables    | 1,03,793.54 Cr  | 1,87,323.46 Cr  | 6,32,87,758.06 Cr |                 | 6,35,78,875.06 Cr |
| + Receivables | 33,42,236.79 Dr | 30,93,338.81 Dr | 1,41,74,549.48 Cr |                 | 77,38,973.88 Cr   |
| Total         | 32,38,443.25 Dr | 29,06,015.35 Dr | 1,18,59,452.13 Cr | 57,05,860.03 Dr | 9,133.5 Cr        |