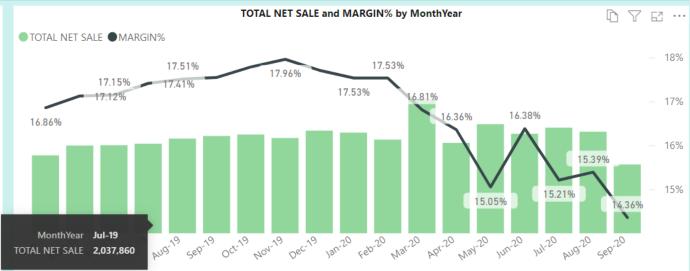

ABV

**BRANCH** 

KANPUR 114,624

| MonthYear                 | Ар                          | r-19                    | Ма                         | y-19                 | Jui                         | n-19                      | Ju                         | ıl-19                | Au                          | g-19     | Se                          | p-19                 | Oc                          | t-19                       | No                          | ov-19 /             |
|---------------------------|-----------------------------|-------------------------|----------------------------|----------------------|-----------------------------|---------------------------|----------------------------|----------------------|-----------------------------|----------|-----------------------------|----------------------|-----------------------------|----------------------------|-----------------------------|---------------------|
| Branch Name               | NET SALE                    | MARGIN%                 | NET SALE                   | MARGIN%              | NET SALE                    | MARGIN%                   | NET SALE                   | MARGIN%              | NET SALE                    | MARGIN%  | NET SALE                    | MARGIN%              | NET SALE                    | MARGIN%                    | NET SALE                    | MAR                 |
| NAGPUR                    | 433,613                     | 18.14%                  | 510,157                    | 18.04% 🖖             | 478,591                     | 17.89% 🖖                  | 507,103                    | 18.22% 🛧             | 542,484                     | 17.77% 🖖 | 536,235                     | 17.72% 🖖             | 593,271                     | 17.54% 🖖                   | 533,958                     | 18.10               |
| PUNE                      | 376,356                     | 16.39%                  | 383,374                    | 16.68% 🛧             | 381,569                     | 15.92% 🖖                  | 380,056                    | 16.13% 🛧             | 346,769                     | 16.96% 个 | 390,811                     | 16.55% 🖖             | 332,487                     | 18.30% 🛧                   | 314,313                     | 18.20               |
| CHENNAI                   | 213,086                     | 16.63%                  | 204,716                    | 18.79% 🛧             | 194,330                     | 17.14% 🖖                  | 198,483                    | 17.53% 🛧             | 217,832                     | 17.13% 🖖 | 212,304                     | 17.58% 🛧             | 202,375                     | 17.49% 🖖                   | 204,763                     | 17.20               |
| KOLKATA                   | 171,136                     | 17.24%                  | 190,264                    | 17.14% 🖖             | 189,325                     | 17.52% 💠                  | 188,222                    | 16.91% 🖖             | 234,640                     | 17.76% 💠 | 223,385                     | 17.77% 🏫             | 219,872                     | 17.71% 🖖                   | 215,458                     | 17.90               |
| SURAT                     | 124,089                     | 14.30%                  | 154,111                    | 14.27% 🖖             | 152,684                     | 14.14% 🖖                  | 153,438                    | 14.18% 🛧             | 165,880                     | 14.24% 个 | 174,488                     | 14.43% 🛧             | 191,226                     | 14.45% 🛧                   | 157,936                     | 15.23               |
| JAIPUR                    | 27,846                      | 20.15%                  | 101,773                    | 18.50% 🖖             | 99,101                      | 19.18% 👚                  | 105,460                    | 19.63% 🛧             | 131,516                     | 20.62% 🛧 | 175,396                     | 18.99% 🖖             | 177,105                     | 20.51% 🛧                   | 184,739                     | 19.19               |
| MUMBAI                    |                             |                         | 35,169                     | 17.76%               | 76,998                      | 19.18% 🛧                  | 91,055                     | 18.88% 🖖             | 101,327                     | 17.88% 🖖 | 95,645                      | 17.63% 🖖             | 100,266                     | 18.59% 🛧                   | 112,912                     | 18.73               |
| DELHI                     | 124,713                     | 16.31%                  | 140,009                    | 15.74% 🖖             | 114,137                     | 18.59% 🛧                  | 132,173                    | 18.41% 🖖             | 113,834                     | 18.81% 🛧 | 126,301                     | 19.96% 🛧             | 141,255                     | 19.21% 🖖                   | 126,042                     | 18.56               |
| HYDERABAD                 | 106,850                     | 16.15%                  | 118,295                    | 15.83% 🖖             | 128,371                     | 16.32% 💠                  | 120,176                    | 17.11% 🛧             | 127,221                     | 17.33% 🛧 | 101,924                     | 17.24% 🖖             | 116,154                     | 16.42% 🖖                   | 125,257                     | 16.77               |
| BANGALORF<br><b>Total</b> | 108 654<br><b>1,772,633</b> | 15 24%<br><b>16.86%</b> | 95 498<br><b>1,996,230</b> | 15 99% <b>17.12%</b> | 115 822<br><b>2,003,165</b> | 15 90% 🕹<br><b>17.15%</b> | 99 143<br><b>2,037,860</b> | 16 55% <b>17.41%</b> | 103 801<br><b>2,153,691</b> | 15.87%   | 111 350<br><b>2,213,916</b> | 16.65% <b>17.54%</b> | 100 312<br><b>2,245,971</b> | 15 64% 🕹<br><b>17.78</b> % | 105.856<br><b>2,168,725</b> | 15.61<br><b>1</b> \ |