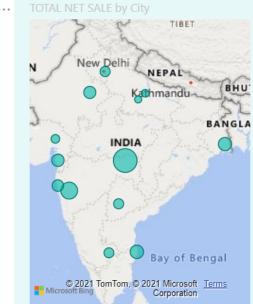

# LEAPSURGE

SALE VALUE TAR VS ACH % SALES YTD TARGET VALUE SEC SALES VALUE SEC % PRI CURRENT QTD SALES MTD SEC Vs PRI SALES % CY TAR VS ACH % CQ TAR VS ACH % CM TAR VS ACH % PRIMARY TAR VS ACH % Jalgaon 40.48% 40.48% 44.94L 90.17% 26.98L 60.02% 24.33L 100.00% 100.00% 0.00% Sales Value by Area Comparison of PRI/SEC/TA MONTHLY ANALYSIS ■ TARGET VALUE
■ SALES VALUE
■ SEC SALES VALUE ritsar HP ACH % SEC % PRI TARGET SALES GRW% RET % Month 0.4bn Chandigarh -104.39% Dec-19 165.470 -7.407-4.48% 0.00% 0.3bn -73.12% 🖖 7.21% 0.00% Nov-19 164,376 11,859 Meeru NEPAL -129.08% 🖖 Oct-19 133,609 -8,268 -6.19% -311.88% 0.00% Kathmandu-Gautam • Koil 0.2bn -1803.26% 43.79% Sep-19 165,885 106,082 63.95% Lucknow Maharajganj -78.87% Madhipura Aug-19 156,800 124,028 79.10% 59.43% 9.07% aipur Kanpur Dehat 0.1bn -86.74% 16.23% Prayagra Jul-19 156,800 25.448 21.95% Bogra Varanasi Patna -97.69% 4.73% 22.38% Jun-19 156,800 7.410 BAN 18 18 18 18 18 18 18 18 18 18 18 Katni Kanke Bhopal -93.63% Kolkata May-19 145,916 1,170 44.84% ara PRADESH Jamshedpur\* -95.75% 135,031 27,614 20.45% 2.00% Apr-19 Division / Brand / Item • Kerdujhar 4.05% Total 4,494,448 2,697,673 60.02% -31.96% 90.17% Apr-18 **ODISHA** MonthYear Raipur Nagpur ACH % GRW% SEC % PRI ACH % GRW% SEC % PRI ACH % Division (Item Mst) Bhubaneshwar Mumba (alyan DAFFODIL 90.53% 9.89% 60.44% 102.79% 118.60% 87.02% Bombay Vishakhakatnam 33.08% 🛧 94.51% 96.86% DAISY 92.76% 36.16% 100.83% Poona 17.74% 1 104.42% -15.90% 102.87% 119.67% JASMINE 40.28% 16.56% 45.15% 184.63% 🛧 34.02% 15.25% 1 55.24% 🛧 Mandal 95.25% 95.37% ⊕ ORCHIDS 102.76% 80.79% 38.29% 65.69% 39.34% Davangere Taluka 19.14% 93.42% 152,59% 97.71% □ SUNFLOWER 98.94% 59.98% 65.50% Bay of Bengal 94.47% 18.30% 60.03% 103.50% 35.87% 73.25% 85.67% Total Microsoft Bing Microsoft Corporation Jerms