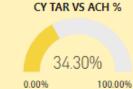

# LEAPSURGE

SALE VALUE TAR VS ACH % SALES YTD TARGET VALUE SEC SALES VALUE SEC % PRI CURRENT QTD SALES MTD SEC Vs PRI SALES % CY TAR VS ACH % CQ TAR VS ACH % CM TAR VS ACH % PRIMARY TAR VS ACH % Jalgaon 40.48% 40.48% 44.94L 90.17% 26.98L 60.02% 24.33L 100.00% 100.00% 0.00% Sales Value by Area Comparison of PRI/SEC/TA MONTHLY ANALYSIS ■ TARGET VALUE
■ SALES VALUE
■ SEC SALES VALUE ritsar HP ACH % SEC % PRI TARGET SALES GRW% RET % Month 0.4bn Chandigarh -104.39% Dec-19 165.470 -7.407-4.48% 0.00% 0.3bn -73.12% 🖖 7.21% 0.00% Nov-19 164,376 11,859 Meeru NEPAL -129.08% 🖖 Oct-19 133,609 -8,268 -6.19% -311.88% 0.00% Kathmandu-Gautam • Koil 0.2bn -1803.26% 43.79% Sep-19 165,885 106,082 63.95% Lucknow Maharajganj -78.87% Madhipura Aug-19 156,800 124,028 79.10% 59.43% 9.07% aipur Kanpur Dehat 0.1bn -86.74% 16.23% Prayagra Jul-19 156,800 25.448 21.95% Bogra Varanasi Patna -97.69% 4.73% 22.38% Jun-19 156,800 7.410 BAN 18 18 18 18 18 18 18 18 18 18 18 Katni Kanke Bhopal -93.63% Kolkata May-19 145,916 1,170 44.84% ara PRADESH Jamshedpur\* -95.75% 135,031 27,614 20.45% 2.00% Apr-19 Division / Brand / Item • Kerdujhar 4.05% Total 4,494,448 2,697,673 60.02% -31.96% 90.17% Apr-18 **ODISHA** MonthYear Raipur Nagpur ACH % GRW% SEC % PRI ACH % GRW% SEC % PRI ACH % Division (Item Mst) Bhubaneshwar Mumba (alyan DAFFODIL 90.53% 9.89% 60.44% 102.79% 118.60% 87.02% Bombay Vishakhakatnam 33.08% 🛧 94.51% 96.86% DAISY 92.76% 36.16% 100.83% Poona 17.74% 1 104.42% -15.90% 102.87% 119.67% JASMINE 40.28% 16.56% 45.15% 184.63% 🛧 34.02% 15.25% 1 55.24% 🛧 Mandal 95.25% 95.37% ⊕ ORCHIDS 102.76% 80.79% 38.29% 65.69% 39.34% Davangere Taluka 19.14% 93.42% 152,59% 97.71% □ SUNFLOWER 98.94% 59.98% 65.50% Bay of Bengal 94.47% 18.30% 60.03% 103.50% 35.87% 73.25% 85.67% Total Microsoft Bing Microsoft Corporation Jerms