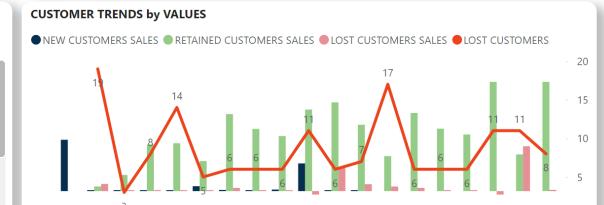

### **CUSTOMER TRENDS**

| MonthYear | LOST CUSTOMERS | LOST<br>CUSTOMERS<br>SALES | SALES %<br>LOST<br>CUSTOMERS | RETAINED<br>CUSTOMERS | RETAINED<br>CUSTOMERS<br>SALES | SALES %<br>RETAINED<br>CUSTOMERS | NEW<br>CUSTOMERS | NEW<br>CUSTOMERS<br>SALES | SALES %<br>NEW<br>CUSTOMERS | ACTIVE<br>CUSTOMERS | ACTIVE<br>CUSTOMERS<br>SPLY | SALES NET | ^        |
|-----------|----------------|----------------------------|------------------------------|-----------------------|--------------------------------|----------------------------------|------------------|---------------------------|-----------------------------|---------------------|-----------------------------|-----------|----------|
| Apr-21    |                |                            |                              |                       |                                |                                  | 23               | 41,92,607                 | 100.00%                     | 23                  |                             | 41,92,607 | ı        |
| May-21    | 19             | 5,86,795                   | 153.17%                      | 4                     | 3,80,065                       | 99.21%                           | 2 🖖              | 3,025                     | 0.79%                       | 6 🖖                 |                             | 3,83,090  | ı        |
| Jun-21    | 3 ♣            | 44,955                     | 3.36%                        | 4 🔿                   | 13,20,552                      | 98.70%                           | 6 🎓              | 17,410                    | 1.30%                       | 10 🎓                |                             | 13,37,962 |          |
| Jul-21    | 8 🎓            | 31,676                     | 0.83%                        | 5 🏠                   | 38,05,969                      | 99.35%                           | 12 🎓             | 25,010                    | 0.65%                       | 17 🎓                |                             | 38,30,979 | ١        |
| Aug-21    | 14 🎓           | 45,372                     | 1.16%                        | 3 🖖                   | 39,08,024                      | 99.50%                           | 6 🖖              | 19,785                    | 0.50%                       | 9 🖖                 |                             | 39,27,809 |          |
| Sep-21    | 5 🍁            | 15,000                     | 0.53%                        | 8 🎓                   | 24,54,375                      | 85.97%                           | 3 ♣              | 4,00,518                  | 14.03%                      | 11 🎓                |                             | 28,54,893 |          |
| Oct-21    | 6 🎓            | 2,59,122                   | 4.06%                        | 7 🖖                   | 62,84,066                      | 98.51%                           | 5 🎓              | 94,950                    | 1.49%                       | 12 🎓                |                             | 63,79,016 |          |
| Nov-21    | 6 →            | 4,200                      | 0.08%                        | 9 🎓                   | 50,74,586                      | 99.55%                           | 7 🎓              | 23,191                    | 0.45%                       | 16 🎓                |                             | 50,97,777 |          |
| Dec-21    | 6 →            | 23,724                     | 0.51%                        | 14 🎓                  | 44,94,535                      | 97.27%                           | 5 🖖              | 1,26,332                  | 2.73%                       | 19 🎓                |                             | 46,20,867 |          |
|           | ^              |                            |                              | п                     |                                |                                  | •                |                           |                             |                     |                             |           | <b>~</b> |

(i) Lost Customers details are compared with previous month

100

90

SALES NET

3,94,87,010

2,70,51,982

98,10,550

52,50,000