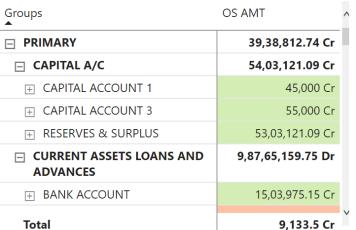

**Outstandings are as of Last Synced** 

| Groups                              | OS AMT            |  |  |  |
|-------------------------------------|-------------------|--|--|--|
| □ PRIMARY                           | 39,38,812.74 Cr   |  |  |  |
| ☐ CAPITAL A/C                       | 54,03,121.09 Cr   |  |  |  |
|                                     | 45,000 Cr         |  |  |  |
|                                     | 55,000 Cr         |  |  |  |
|                                     | 53,03,121.09 Cr   |  |  |  |
| ☐ CURRENT ASSETS LOANS AND ADVANCES | 9,87,65,159.75 Dr |  |  |  |
| → BANK ACCOUNT                      | 15,03,975.15 Cr   |  |  |  |
|                                     | 3,97,797.66 Dr    |  |  |  |
| → DEPOSITS                          | 1,96,448.42 Dr    |  |  |  |
|                                     | 46,55,849.85 Dr   |  |  |  |
|                                     | 1,52,06,510 Dr    |  |  |  |
| Total                               | 9,133.5 Cr        |  |  |  |