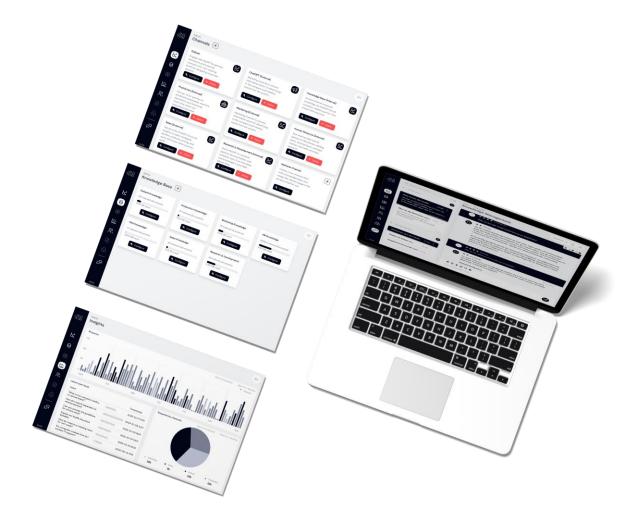

## The RAG-Enabled Knowledge Navigator

Unlock your enterprise's full potential with MyGPT, the scalable and GDPR-compliant platform revolutionizing knowledge discovery.

MyGPT leverages Retrieval Augmented Generation (RAG) to integrate real-time data retrieval with advanced language model intelligence, transforming vast information streams into actionable insights.

#### Highlights of MyGPT:

- > Independent & Secure: A stand-alone platform that guarantees data privacy.
- > Seamless Connectivity: Connects effortlessly with various data systems and enterprise software.
- > Advanced Search: Employs robust algorithms for quick and relevant information retrieval.
- > Smart Synthesis: Collaborates with leading LLMs to deliver precise and context-aware responses.
- Customizable & User-Centric: Adapts to enterprise-specific needs, enhancing efficiency and decision-making.

#### AI-Supported Analytics:

Provides actionable insights by understanding corporate communication and knowledge.