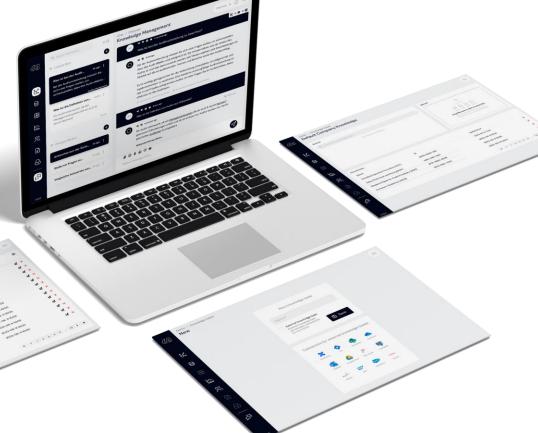

## The RAG-Enabled Knowledge Navigator

Unlock your enterprise's full potential with MyGPT, the scalable and GDPR-compliant platform revolutionizing knowledge discovery.

MyGPT leverages Retrieval Augmented Generation (RAG) to integrate real-time data retrieval with advanced language model intelligence, transforming vast information streams into actionable insights.

#### Highlights of MyGPT:

- > Independent & Secure: A stand-alone platform that guarantees data privacy.
- > Seamless Connectivity: Connects effortlessly with various data systems and enterprise software.
- > Advanced Search: Employs robust algorithms for quick and relevant information retrieval.
- > Smart Synthesis: Collaborates with leading LLMs to deliver precise and context-aware responses.
- Customizable & User-Centric: Adapts to enterprise-specific needs, enhancing efficiency and decision-making.

#### **Eliminates Hallucinations**

The RAG System always cites the source of the information derived from company knowledge.