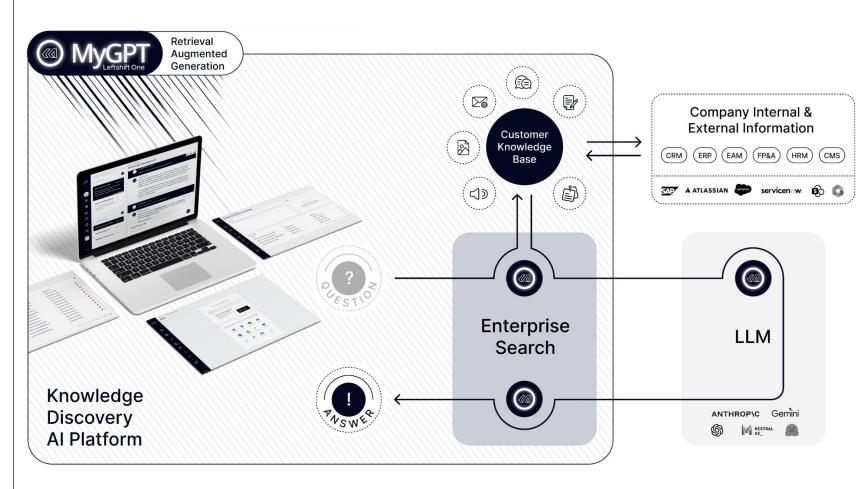

## The RAG-Enabled Knowledge Navigator

Unlock your enterprise's full potential with MyGPT, the scalable and GDPR-compliant platform revolutionizing knowledge discovery.

MyGPT leverages Retrieval Augmented Generation (RAG) to integrate real-time data retrieval with advanced language model intelligence, transforming vast information streams into actionable insights.

#### Sophisticated Retrieval: At the heart of our Enterprise

Search, MyGPT leverages advanced algorithms to dive deep into the company's internal and external information reservoirs, fetching relevant knowledge swiftly and accurately.

#### **Eliminates Hallucinations**

The RAG System always cites the source of the information derived from company knowledge.

#### Provider Independence:

Independent from Large Language Models (LLM) and cloud providers, enhancing system integrity.

#### Rapid Integration & Easy to Expand

Allows customers to quickly and easily customize the system with plugins and connectors to include company data and highly specialized use cases.

#### AI-Supported Analytics:

Provides actionable insights by understanding corporate communication and knowledge.