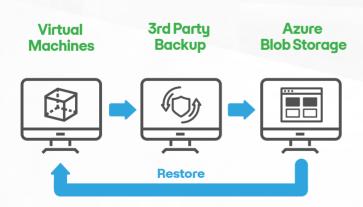

Backup on-premises apps & data to Azure Blob Storage via third party solution

Use 3rd Party Backup Apps

Secure your Data with Azure Backup