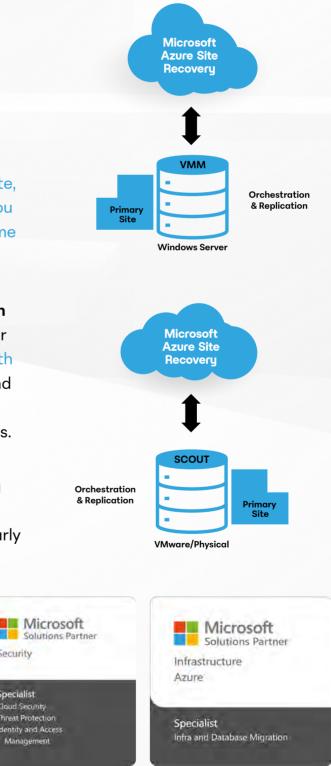

## **Azure Site Recovery Overview**

- Azure Site Recovery is a disaster recovery solution that provides protection for your virtual machines and applications. ASR replicates your workloads to a secondary site, and in the event of an outage or disaster, you can failover to the secondary site and resume operations with minimal downtime.
- ASR is ideal for organizations that need high availability and business continuity for their mission-critical applications. It supports both on-premises and cloud-based workloads and provides continuous data protection with replication frequencies as low as 30 seconds.
- ASR also offers automated recovery testing and failover, ensuring that your disaster recovery plan is tested and validated regularly