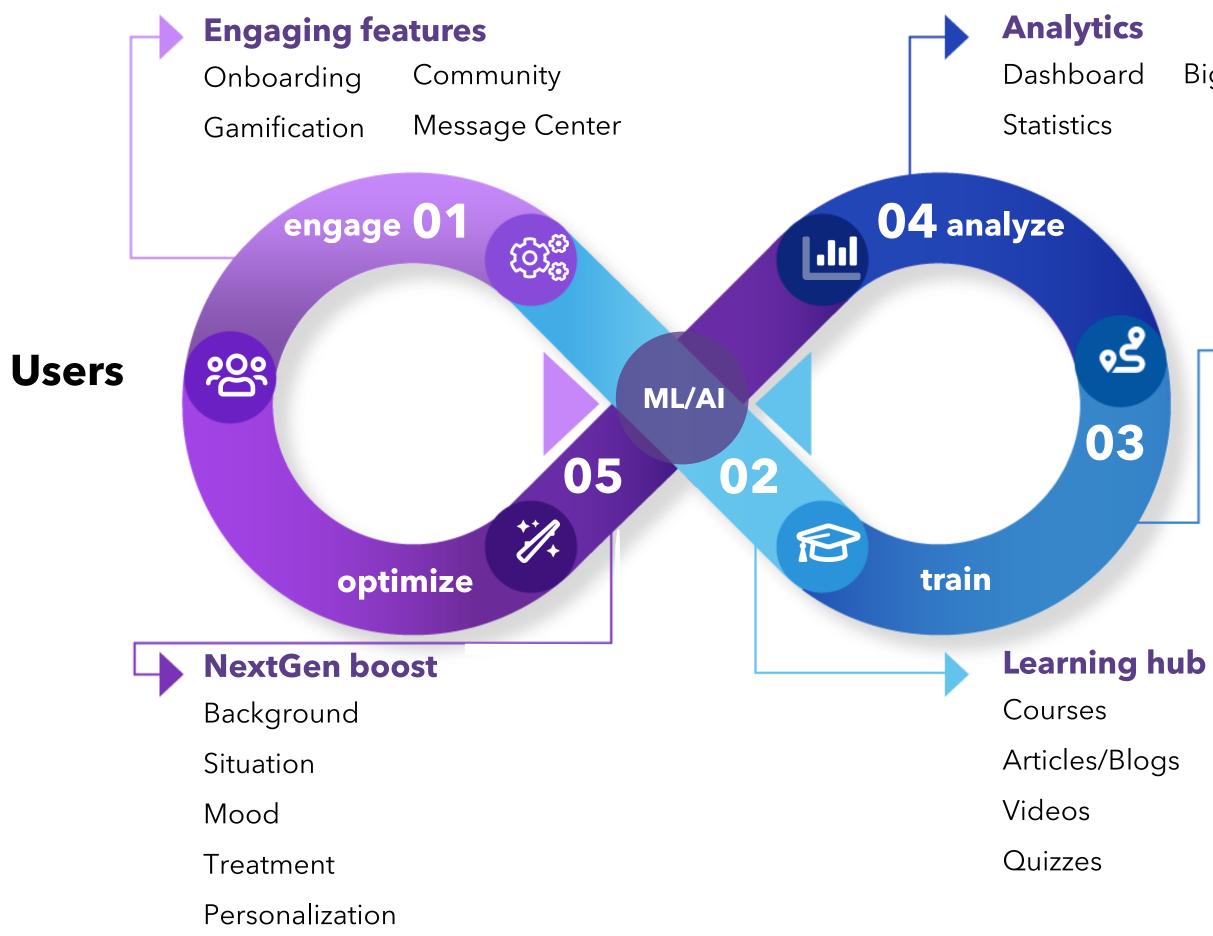

## **Creating the empowered user**

Big data

Journey ځه Progress 03 Step by step

| S       | Questionaries |
|---------|---------------|
| s/Blogs | Event         |
|         | Games         |

"The right information to the right person at the right time creates the best result."