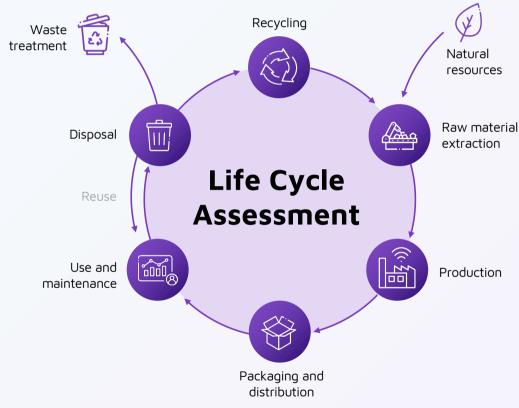

## Life Cycle Assessment (LCA) Steps

4 Main Stages of LCA according to ISO 14044 standard

#### Goal and scope definition

Definition of the main purpose, audience, scope and methodology of the LCA study

#### Inventory analysis

Detailed data collection regarding all inputs and outputs of the assessed system or product including materials composition, resources, energy and emissions throughout the process or product life cycle

#### Impact assessment

Quantification of the specific environmental, natural resources and human health impacts caused by activites represented by the life cycle inventory model

#### Interpretation

Data analytics based on the identification, quantification and evaluation of the LCA results towards effective communication and implementation of the findings into sustainable product development and policy.