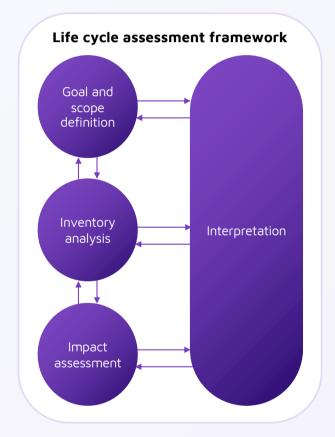

## Life Cycle Assessment (LCA) Steps

4 Main Stages of LCA according to ISO 14044 standard

#### Goal and scope definition

Definition of the main purpose, audience, scope and methodology of the LCA study

#### Inventory analysis

Detailed data collection regarding all inputs and outputs of the assessed system or product including materials composition, resources, energy and emissions throughout the process or product life cycle

#### Impact assessment

Quantification of the specific environmental, natural resources and human health impacts caused by activites represented by the life cycle inventory model

#### Interpretation

Data analytics based on the identification, quantification and evaluation of the LCA results towards effective communication and implementation of the findings into sustainable product development and policy.

Source: ISO 14040 and 14044 (2006