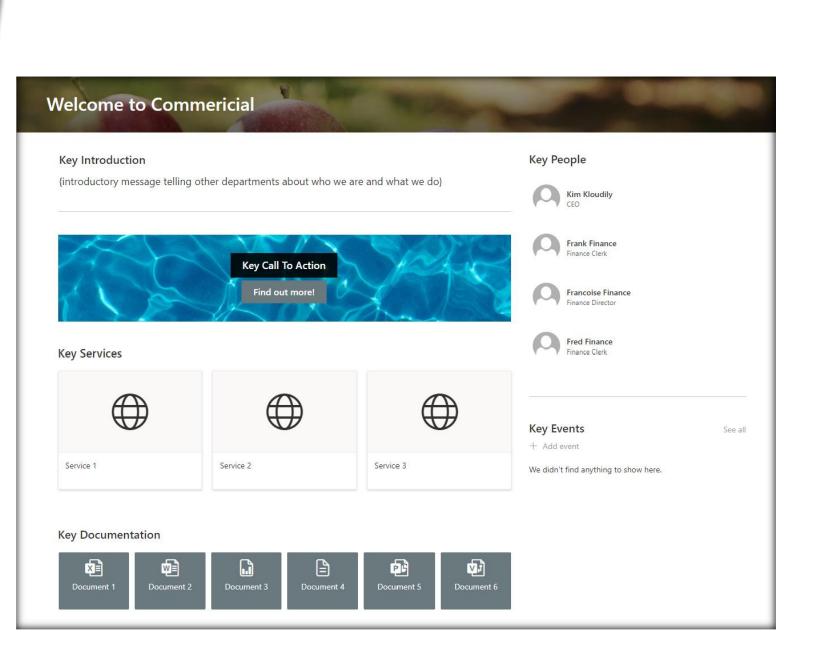

# Business Unit Landing Sites, featuring:

*Einktech* 

- Services
- People
- Documents
- Events

| Lite    | Starter  |  |
|---------|----------|--|
| Premium | Platinum |  |

Quick Access to Common Spaces

(Content depends on Edition)