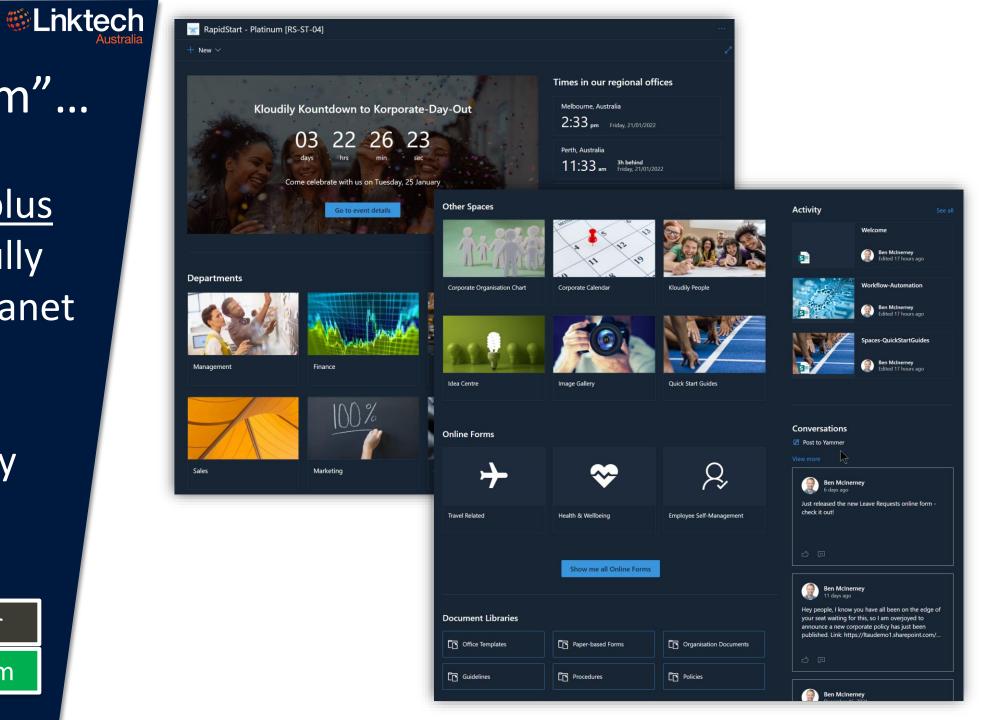

# What is SharePoint RapidStart?

RS

SharePoint

Microsoft 365

## **Fully Functional Modern Intranet**

Get your teams working together effectively with a collaboration platform built upon the Microsoft 365, SharePoint Online & Microsoft Teams infrastructure

- "Lite" <u>plus</u> News, Calendar, Events
- Fully integrated with Teams

**Business Units** 

**Shifted** 

Personnel

Organisation Documents

Policies

Month

01

Corporate Calendar

Quick Start Guides

*<u><b>©</u>Linktech</u>* 

- Enhanced, well featured Intranet
- Corporate Tools: Org Chart / Calendar / World Time and Weather

- "Premium" <u>plus</u>
- Enhanced, fully featured Intranet
- Staff Hub
- Idea Centre
- Image Gallery
- And ...