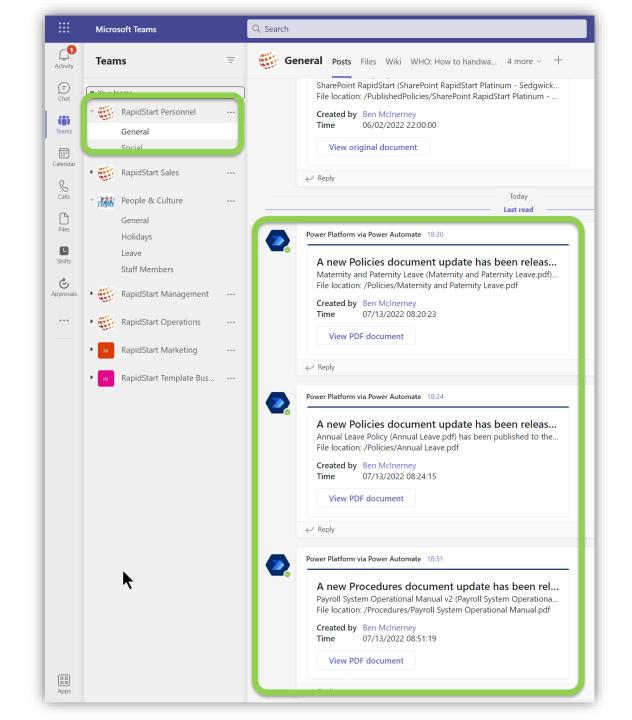

*<u><b>©</u>Linktech</u>* 

Workflow also
 posts a Microsoft
 Teams message
 to Personnel's
 "General"
 Channel

## Go "Platinum"...

 Staff can directly open the new
 PDF by selecting
 "View PDF" in the
 Teams Chat

*<u><u></u> Shktech</u>* 

- Publishes to Core Libraries -
  - Policies
  - Procedures
  - Guidelines

*Exterimental Constants* 