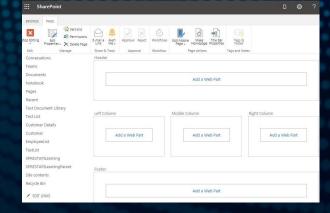

# Deploy Side by Side (Replace SharePoint Online Classic Pages or Root Site)

| Sł            | narePoint                                    |                                              |                |                  |                                                |                | Q           | ©   | ? |
|---------------|----------------------------------------------|----------------------------------------------|----------------|------------------|------------------------------------------------|----------------|-------------|-----|---|
| OWSE          | PAGE                                         |                                              |                |                  |                                                |                |             |     |   |
| Editing       | Edit<br>Properties - X Delete Page<br>Manage | E-mail a Alert<br>Link Me +<br>Share & Track | Approve Reject | <b>Workflows</b> | Edit Mobile<br>Page + Homepage<br>Page Actions | r Tags & Notes |             |     |   |
| onversa       | ations                                       | Header                                       |                |                  |                                                |                |             |     |   |
| ams           |                                              |                                              |                |                  |                                                |                |             |     |   |
| ocume         |                                              |                                              |                |                  | Add a Web Part                                 |                |             |     |   |
| oteboo        | IK .                                         |                                              |                |                  |                                                |                |             |     |   |
| iges<br>ecent |                                              |                                              |                |                  |                                                |                |             |     |   |
|               | ument Library                                |                                              |                |                  |                                                |                |             |     |   |
| st List       |                                              | Left Column                                  |                |                  | Middle Column                                  | Right Co       | lumn        |     |   |
| ustome        | r Details                                    |                                              |                |                  |                                                |                |             |     |   |
| ustome        | r                                            | A                                            | dd a Web Part  |                  | Add a Web Part                                 |                | Add a Web P | art |   |
| nploye        | eList                                        |                                              |                |                  |                                                |                |             |     |   |
| stList        |                                              |                                              |                |                  |                                                |                |             |     |   |
| RESTA         | PILearning                                   |                                              |                |                  |                                                |                |             |     |   |
| RESTA         | PILearningParent                             | Footer                                       |                |                  |                                                |                |             |     |   |
| te cont       | ents                                         |                                              |                |                  |                                                |                |             |     |   |
| ecycle I      | Bin                                          |                                              |                |                  |                                                |                |             |     |   |
|               |                                              |                                              |                |                  | Add a Web Part                                 |                |             |     |   |