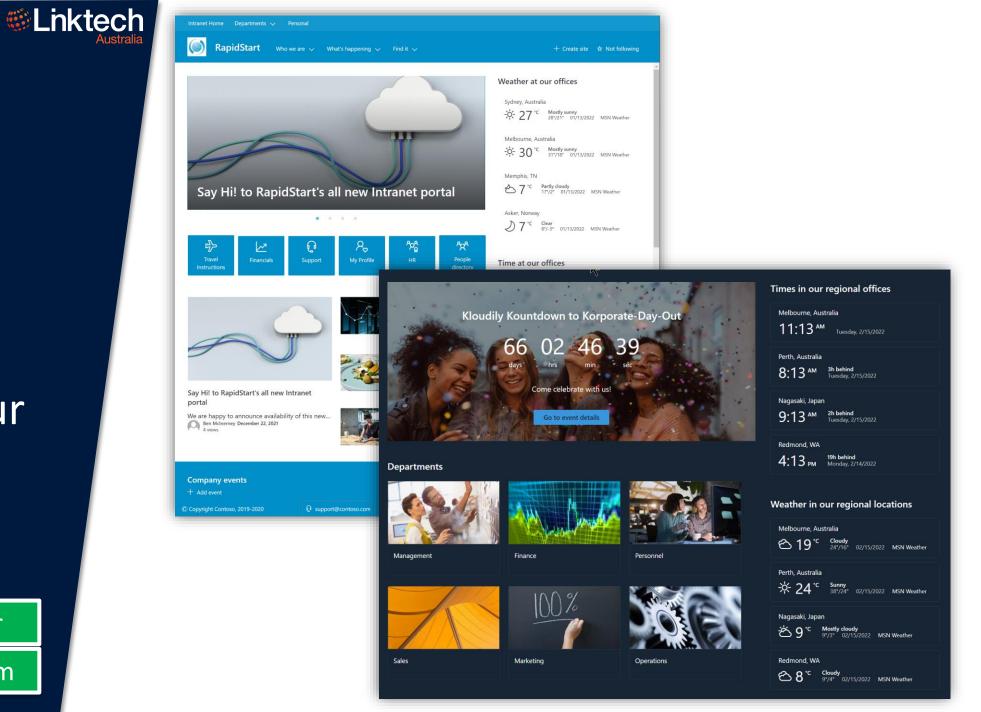

# What is SharePoint RapidStart?

RS

SharePoint

Microsoft 365

## **Fully Functional Modern Intranet**

Get your teams working together effectively with a collaboration platform built upon the Microsoft 365, SharePoint Online & Microsoft Teams infrastructure