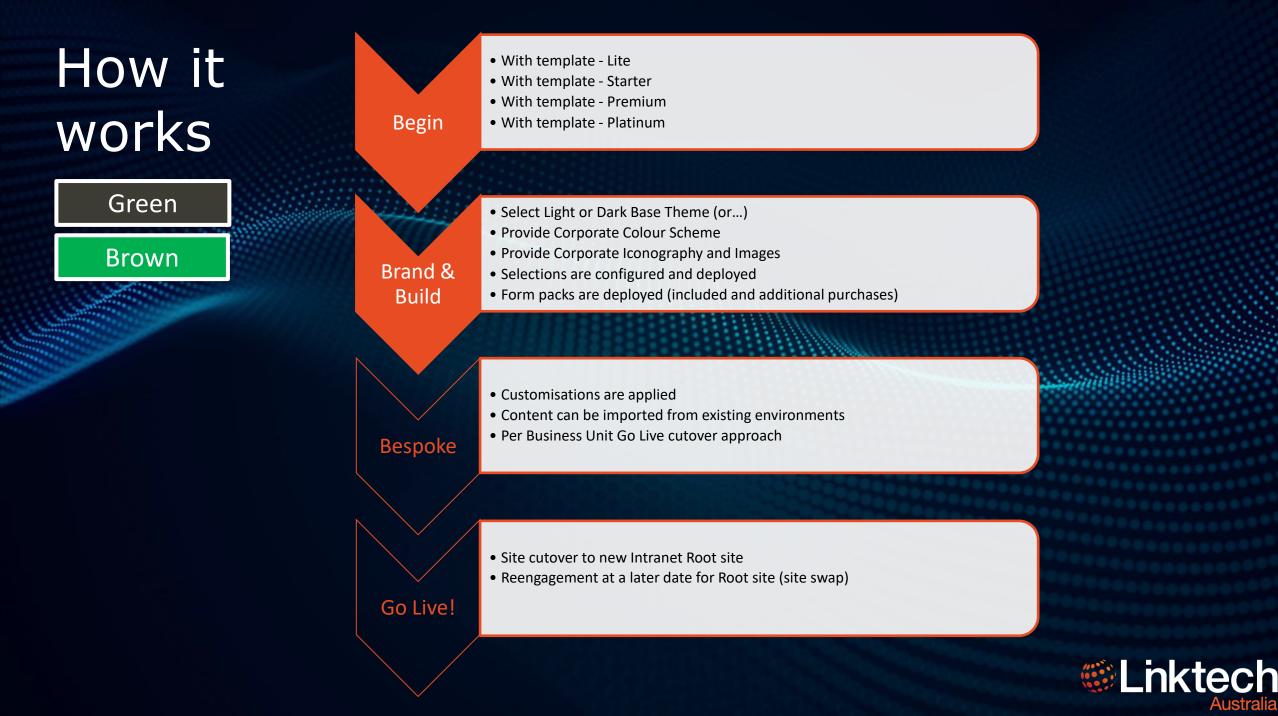

# How it works

• With template - Lite

Begin

Brand

Build

Bespoke

- With template Starter
- With template Premium
- With template Platinum
- Select Light or Dark Base Theme (or...)
- Provide Corporate Colour Scheme
- Provide Corporate Iconography and Images

- Selections are configured and deployed
- Form packs are deployed (included and additional purchases)

- Customisations are applied
- Content can be imported from existing environments