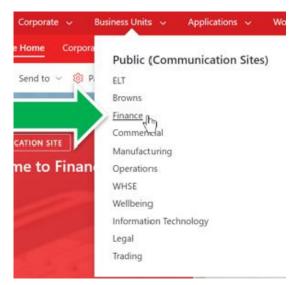

## Mega-menu

Quick Access to Featured Content

Current Intranet will remain until Go-Live date

*<u><b>©</u>Linktech</u>* 

Global Navigation will not visually change on current intranet site