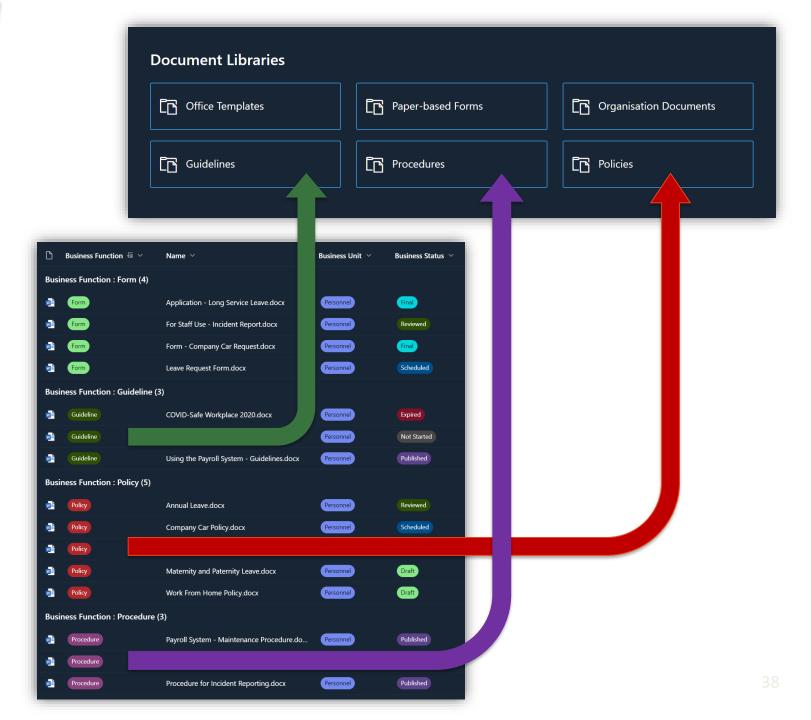

# Keep everyone organised ...

- Corporate
   Document
   Libraries
- Office Templates linked to Office Applications

| Document Libraries |                   |                        |  |  |  |  |
|--------------------|-------------------|------------------------|--|--|--|--|
| Cffice Templates   | Paper-based Forms | Organisation Documents |  |  |  |  |
| Guidelines         | Procedures        | Policies               |  |  |  |  |

# Keep content organised ...

- Core Metadata  $\rightarrow$
- Business Function
- Business Unit
- Business Status

| ۵          | Business Function $E$ $\vee$      | Name 🗸                                     | Business Unit 🗡 | Business Status $$ |  |  |  |  |
|------------|-----------------------------------|--------------------------------------------|-----------------|--------------------|--|--|--|--|
| Busi       | Business Function : Form (4)      |                                            |                 |                    |  |  |  |  |
| WÈ         | Form                              | Application - Long Service Leave.docx      | Personnel       | Final              |  |  |  |  |
| WÈ         | Form                              | For Staff Use - Incident Report.docx       | Personnel       | Reviewed           |  |  |  |  |
| WÈ         | Form                              | Form - Company Car Request.docx            | Personnel       | Final              |  |  |  |  |
| WÈ         | Form                              | Leave Request Form.docx                    | Personnel       | Scheduled          |  |  |  |  |
| Busi       | ness Function : Guideline (3      | )                                          |                 |                    |  |  |  |  |
| M          | Guideline                         | COVID-Safe Workplace 2020.docx             | Personnel       | Expired            |  |  |  |  |
| WÈ         | Guideline                         | Use of the Recreational Facilities.docx    | Personnel       | Not Started        |  |  |  |  |
| WÈ         | Guideline                         | Using the Payroll System - Guidelines.docx | Personnel       | Published          |  |  |  |  |
| Busi       | ness Function : Policy (5)        |                                            |                 |                    |  |  |  |  |
| M          | Policy                            | Annual Leave.docx                          | Personnel       | Reviewed           |  |  |  |  |
| WÈ         | Policy                            | Company Car Policy.docx                    | Personnel       | Scheduled          |  |  |  |  |
| WÈ         | Policy                            | Long Service Leave.docx                    | Personnel       | Final              |  |  |  |  |
| WÈ         | Policy                            | Maternity and Paternity Leave.docx         | Personnel       | Draft              |  |  |  |  |
| WÈ         | Policy                            | Work From Home Policy.docx                 | Personnel       | Draft              |  |  |  |  |
| Busi       | Business Function : Procedure (3) |                                            |                 |                    |  |  |  |  |
| <b>₩</b> È | Procedure                         | Payroll System - Maintenance Procedure.do  | Personnel       | Published          |  |  |  |  |
| WÈ         | Procedure                         | Payroll System Operational Manual.docx     | Personnel       | Scheduled          |  |  |  |  |
| WÈ         | Procedure                         | Procedure for Incident Reporting.docx      | Personnel       | Published          |  |  |  |  |
|            |                                   |                                            |                 |                    |  |  |  |  |