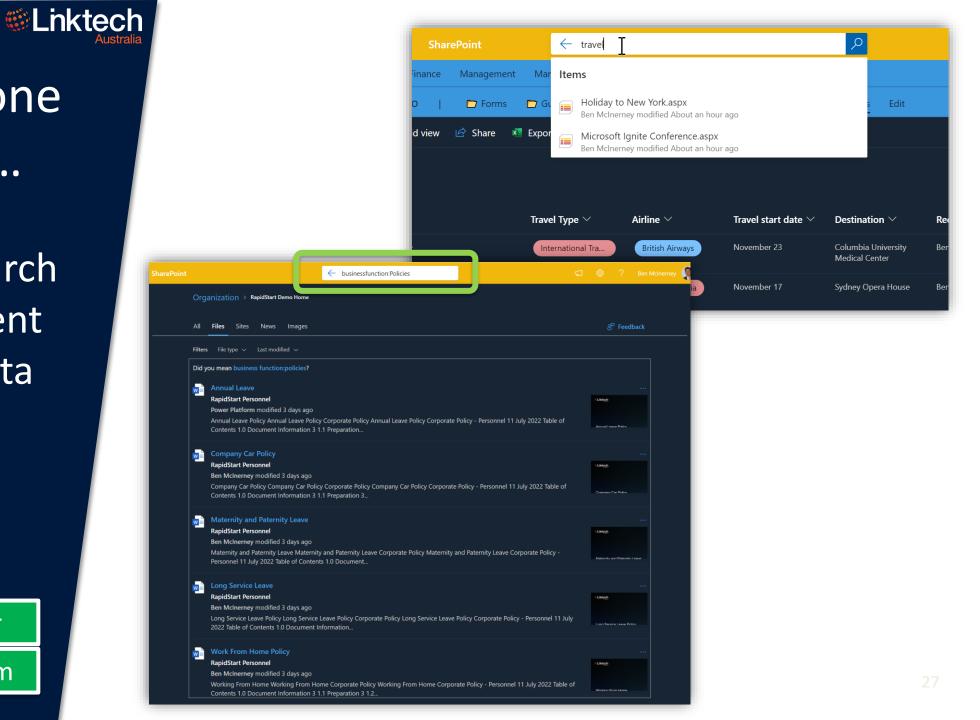

# Keep everyone productive ...

- Powerful Search
- Within Content
- Core metadata enabled

- News
- Announcements
- Events
- Site Activity