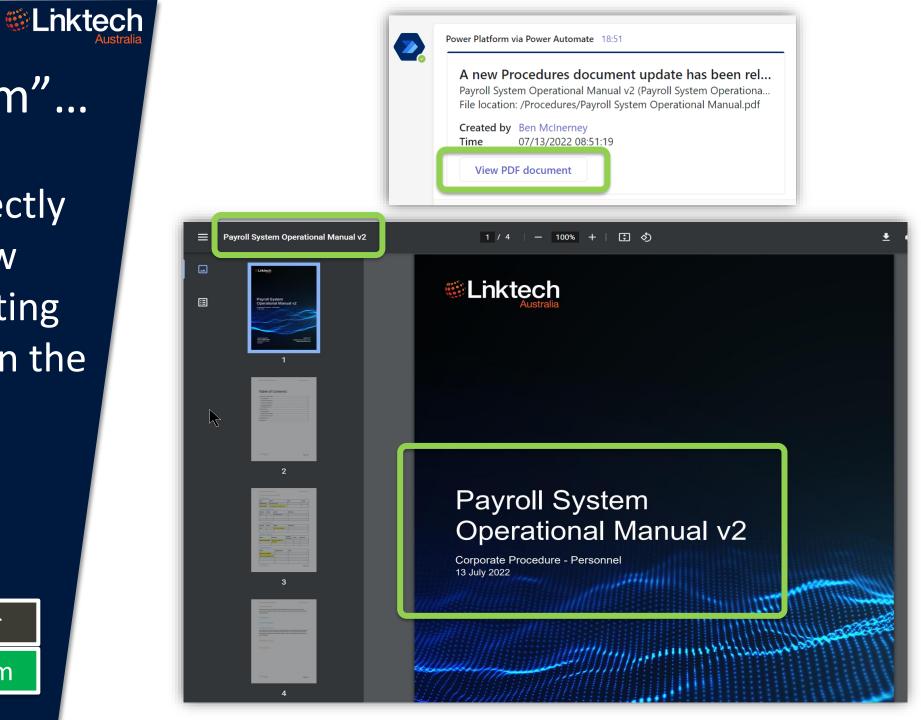

*<u><b>©</u>Linktech</u>* 

Workflow also
 posts a Microsoft
 Teams message
 to Personnel's
 "General"
 Channel

## Go "Platinum"...

 Staff can directly open the new
 PDF by selecting
 "View PDF" in the
 Teams Chat

*<u><u></u> Shktech</u>* 

- Publishes to Core Libraries -
  - Policies
  - Procedures
  - Guidelines

*Exterimental Constants* 