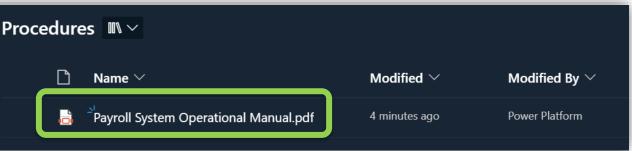

*<u><b>©</u>Linktech</u>* 

- Change Status to "Scheduled"
- Workflow detects only "Scheduled"
- Changes Status to "Published" after conversion

| ~ | Business Function : Procedures (3) |            |                                           |           |           |  |  |  |
|---|------------------------------------|------------|-------------------------------------------|-----------|-----------|--|--|--|
|   |                                    | Procedures | Payroll System - Maintenance Procedure.do | Personnel | Published |  |  |  |
|   | M                                  | Procedures | Payroll System Operational Ma 🖄 🗄         | Personnel | Scheduled |  |  |  |
|   | M                                  | Procedures | Procedure for Incident Reporting.docx     | Personnel | Published |  |  |  |
|   |                                    |            |                                           |           |           |  |  |  |

### Workflow runs in the background ...

| ~ | Business Function : Procedures (3) |            |                                           |           |           |  |  |
|---|------------------------------------|------------|-------------------------------------------|-----------|-----------|--|--|
|   | wÈ                                 | Procedures | Payroll System - Maintenance Procedure.do | Personnel | Published |  |  |
|   | M                                  | Procedures | Payroll System Operational Ma 🖄 🗄         | Personnel | Published |  |  |
|   | wÈ                                 | Procedures | Procedure for Incident Reporting.docx     | Personnel | Published |  |  |
| - |                                    |            |                                           |           |           |  |  |

## Go "Platinum"...

 Staff can directly open the new
 PDF by selecting
 "View PDF" in the
 Teams Chat

*<u><u></u> Shktech</u>* 

- Publishes to Core Libraries -
  - Policies
  - Procedures
  - Guidelines

*Exterimental Constants* 