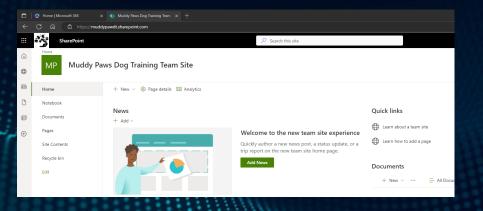

## Deploy in Root Site (Microsoft Default)

|              | Home   Microsoft 365 >>>>>>>>>>>>>>>>>>>>>>>>>>>>>>>>>>> | imes Muddy Paws Dog Training Team $	imes$ $+$ |                                                                                                                                                             |                                                                                                                     |
|--------------|----------------------------------------------------------|-----------------------------------------------|-------------------------------------------------------------------------------------------------------------------------------------------------------------|---------------------------------------------------------------------------------------------------------------------|
| $\leftarrow$ | C 🙃 🗗 https://mudo                                       | dypawdt.sharepoint.com                        |                                                                                                                                                             |                                                                                                                     |
|              | SharePoint                                               |                                               | $\mathcal P$ Search this site                                                                                                                               |                                                                                                                     |
| ⊆<br>(1)     | MP Muddy Pa                                              | aws Dog Training Team Site                    |                                                                                                                                                             |                                                                                                                     |
| =            | Home                                                     | + New 🗸 🕸 Page details 🖬 Analytics            |                                                                                                                                                             |                                                                                                                     |
| 0            | Notebook<br>Documents                                    | News<br>+ Add ~                               |                                                                                                                                                             | Quick links                                                                                                         |
| ÷            | Pages<br>Site Contents<br>Recycle bin<br>Edit            |                                               | Welcome to the new team site experience<br>Quickly author a new news post, a status update, or a<br>trip report on the new team site home page.<br>Add News | <ul> <li>Learn about a team site</li> <li>Learn how to add a page</li> <li>Documents</li> <li>+ New ~ ···</li></ul> |