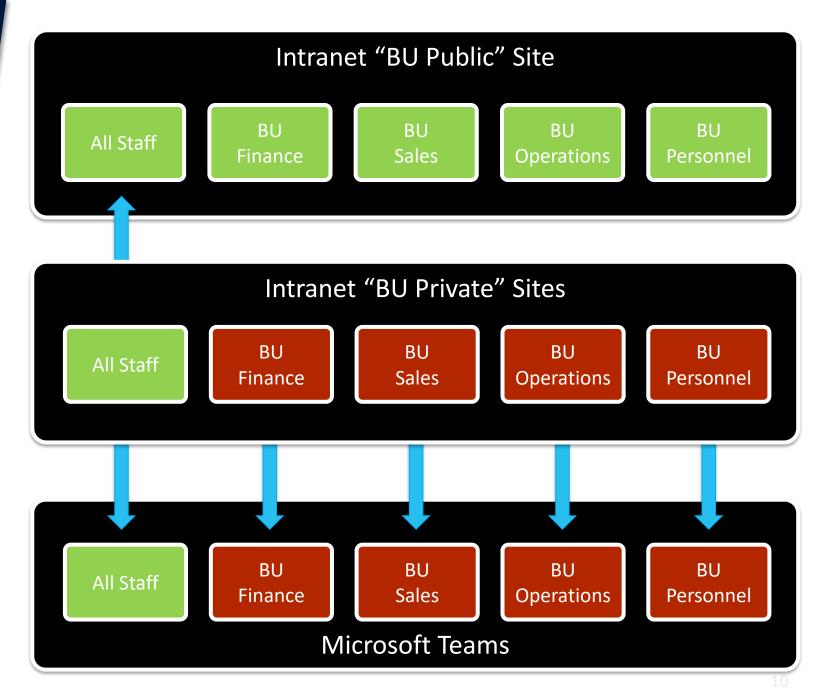

#### Departments

Management

**Shipted** 

Finance

Personnel

Marketing

Operations

Business Unit Landing Pages, featuring:

*Externation* 

- Services
- People
- Documents
- Events

**Business Units** 

**Shipted** 

# Business Unit Landing Sites, featuring:

*Einktech* 

- Services
- People
- Documents
- Events

| Lite    | Starter  |  |
|---------|----------|--|
| Premium | Platinum |  |

Quick Access to Common Spaces

(Content depends on Edition)