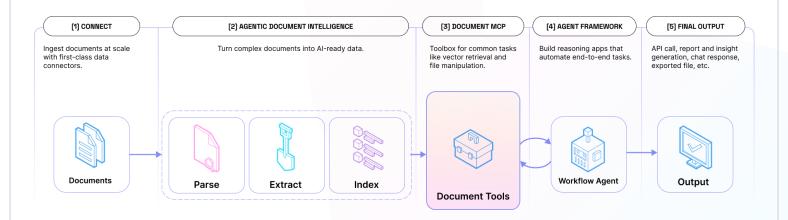

## How we do it

### **Problem** → **Solution**

**[PROBLEM]** 90% of enterprise data is trapped in unstructured documents. Yet, document handling remains highly manual—relying on legacy models that struggle to understand complex documents and brittle rule-based automation that breaks under complexity.

**[SOLUTION]** LlamaIndex is the agentic AI platform for automating knowledge work with document-centric workflows. It combines enterprise-grade document parsing and extraction with a trusted framework for building intelligent agents that reason over documents, adapt to business logic, and scale to production.