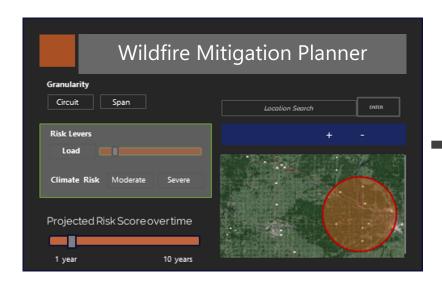

nity
   engagement

## PREVENTING WILDFIRES, PROTECTING COMMUNITIES

Logic20/20 leverages the most advanced predictive modeling techniques to place the power of wildfire mitigation at your team's fingertips.

We deliver an enterprise risk management framework to guide your utility in operationalizing predictive insights:

- 1. **Identify** risk using process and tools.
- 2. Analyze with data insights and expert input.
- 3. **Evaluate** mitigations, efficacy, and timeframes.
- 4. **Prioritize** risks and mitigations.
- 5. **Respond** to risk.
- 6. Monitor remaining or residual risk.

## INTERACTIVE WMP TOOL

## ROI Investment dollars meaningfully reducing risk

**INVESTMENT OUTCOMES** 

Reliability

Fewer unplanned outages and failures

**Safer communities**Lives and communities protected



www.logic2020.com solutions@logic2020.com