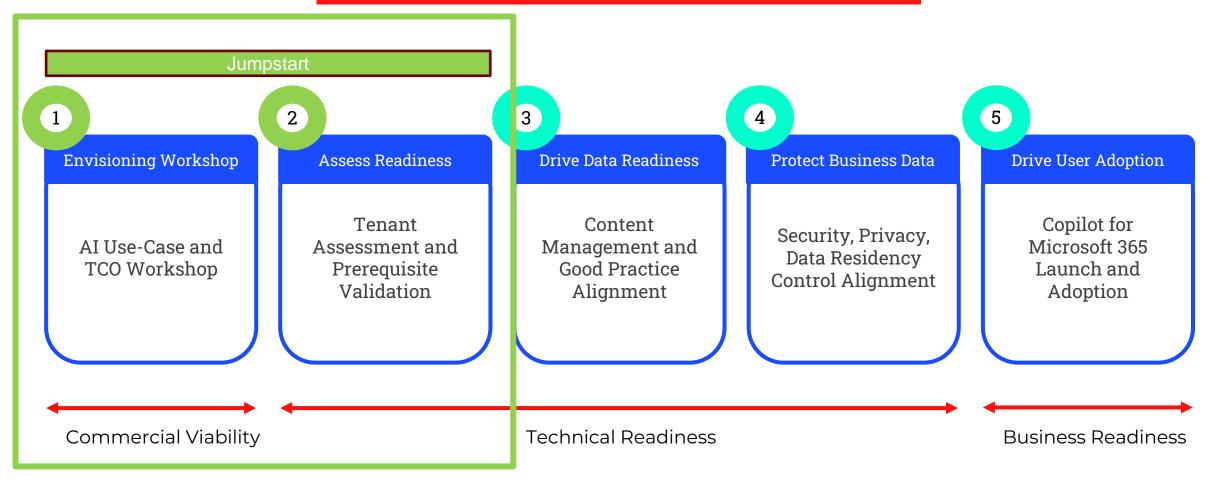

# Journeying to Copilot Readiness

1

#### **Envisioning Workshop**

## Journeying to Copilot Technical Readiness

2

### Journeying to Copilot Technical Readiness

Data Readiness
Protect Sensitive Business Data

4

# Journeying to Copilot Readiness

#### Drive User Adoption