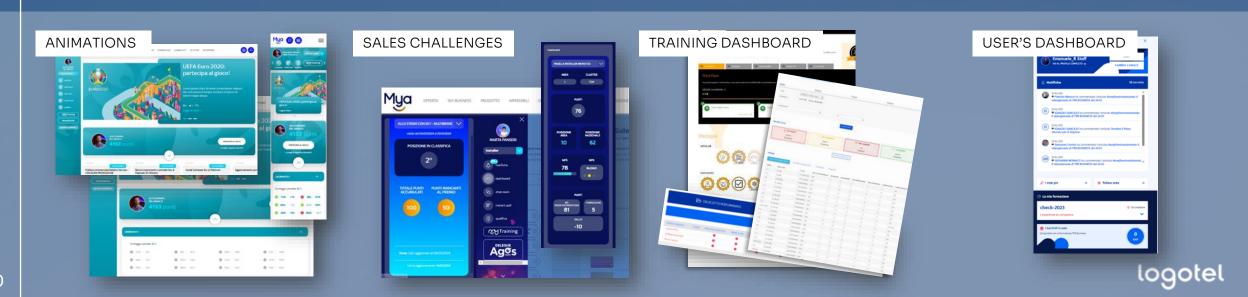

## **Gamification Engine**

## What is it

Gamification supports users' engagement and learning process, enriching the overall experience and promoting people involvement and loyalty.

Gamification can be used as a behaviours trigger, creating engagement and participation throught contests and rewards.

## The technology, Gamification Engine by Logotel

Integration layer from and to Sharepoint/Graph to share data on users' actions.

The engine is developed and maintained by a dedicated team with the support of a Microsoft MVP Partner.

## Advanced analysis & reporting

From "raw" reports (CSV/Excel files) to platform integration (like Power BI) and the creation of personalized dashboards with aggregated data.

Data can be visualized directly from the Community (front-end or back-end) or send to Client's systems through API or Webservices.