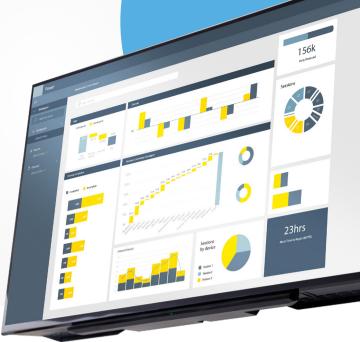

#### with L Squared

Turn Complex Data Into Clear, Actionable Insights

#### About the feature

Make data work for you. L Squared's Power BI integration provides seamless, righttime insights to enhance efficiency in manufacturing spaces, retail stories, corporate offices, and medical facilities.