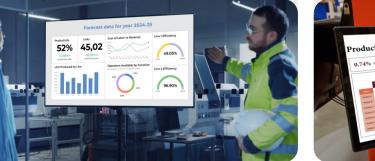

#### **Forecasting Data**

Use past trends and real time-data to predict future outcomes, adjust strategies, and stay ahead of the curve.