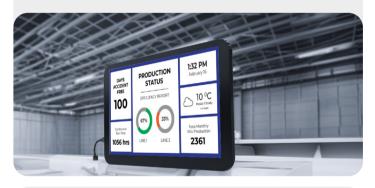

#### Manufacturing Production Data

Monitor your production line with real-time data to spot slowdowns, boost efficiency, and review process performance.