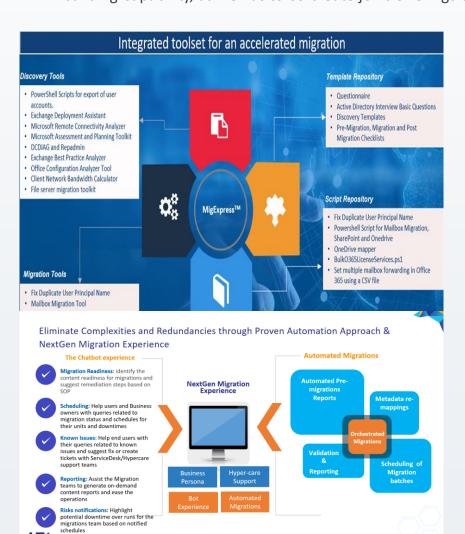

LTI's MigExpress is an evolving framework which has already been leveraged in multiple M365 migration projects. It has been improved and updated based on learnings from multiple iterations.

MigExpress framework covers all aspects of a migration project starting with Discovery, assessment, planning, designing, pilot & velocity migrations, hyper care support, user adoption & change management for seamless user experience.

This framework contains various templates, scripts, in house developed tools integrated with Microsoft 365 endpoints, 3<sup>rd</sup> party migration tools along with interactive reporting features by leveraging PowerBI to provide meaningful insights at each stage of the project.