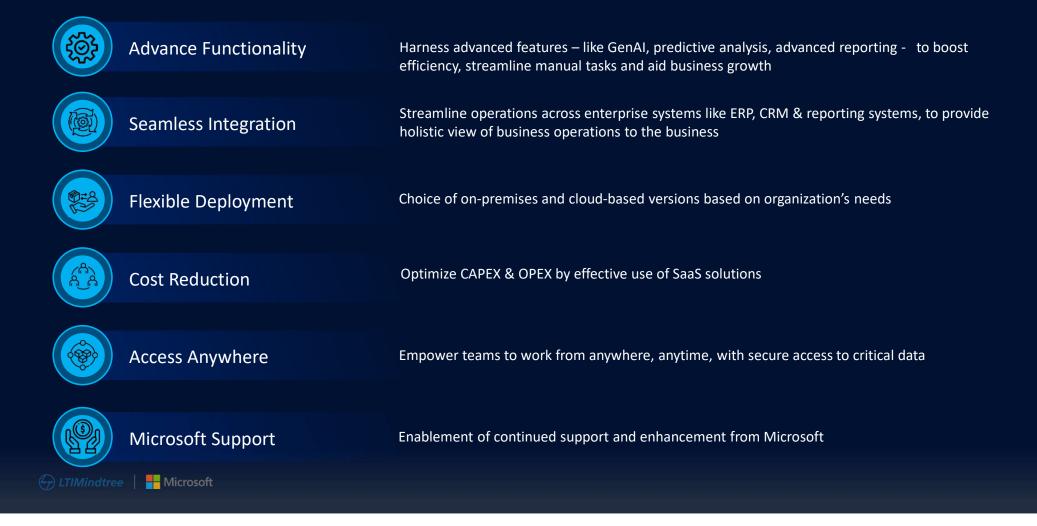

# **Microsoft Business Applications**

# **AIM Modernization Center Offering**

## What a Growing Business expects from its Business applications ?



### Unlock the *Power of Cloud* with AIM

- LTIMindtree is trusted partner for AIM services delivered in coordination with Microsoft.
- Adopt innovative AI-powered technologies with expert guidance from LTIMindtree' s AIM Modernization Center

| Accelerate                                                                                                                                                                                                                      | Innovate                                                                                                                        | Move                                                                                                                                                                    | Sustain