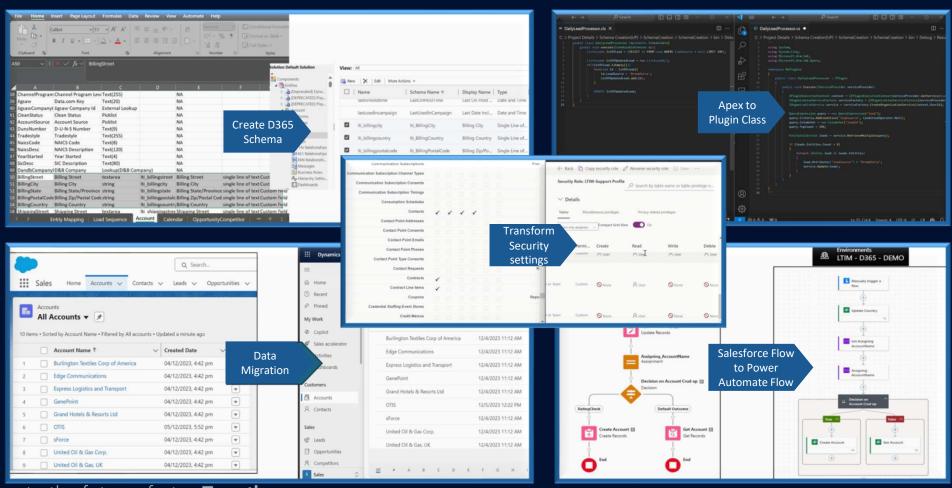

### **NZTM** – Features Overview

Schema

Scan & map schema between Salesforce & D365 CRM

**Security** 

Transform Security Settings – Profiles, Roles

**Apex Code** 

Convert Salesforce Apex code to Dynamics Plugins

Flows

Transform Salesforce flows to Power Automate flows

Data

Migrate transactional data from Salesforce to Dynamics 365 CRM