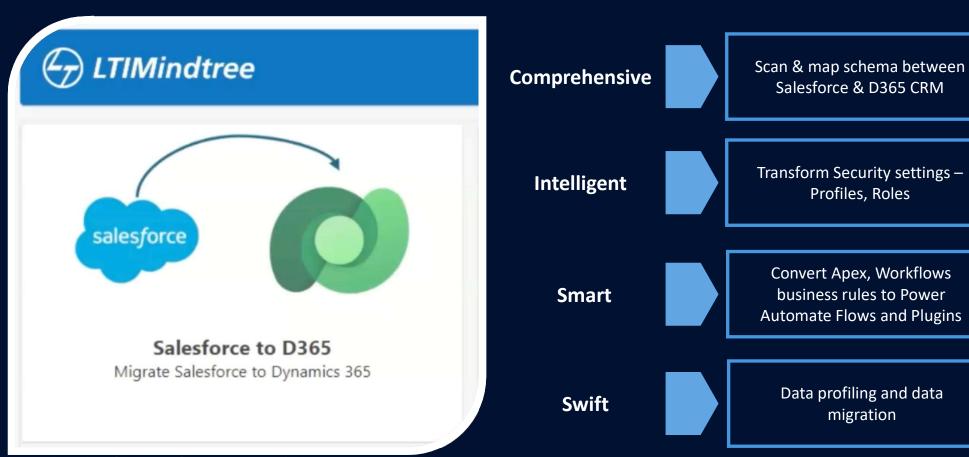

## **Introducing NZTM**

A powerful offer designed to simplify & expedite re-platforming from Salesforce to Microsoft D365 CRM

### **NZTM** – Features Overview

Schema

Scan & map schema between Salesforce & D365 CRM

**Security** 

Transform Security Settings – Profiles, Roles

**Apex Code** 

Convert Salesforce Apex code to Dynamics Plugins

Flows

Transform Salesforce flows to Power Automate flows

Data

Migrate transactional data from Salesforce to Dynamics 365 CRM