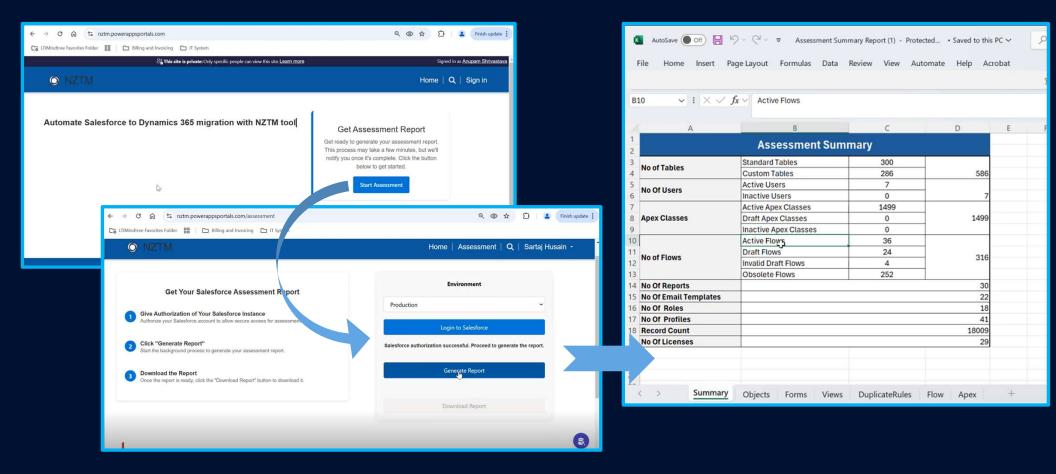

# **Start your NZTM Journey!!**

Get Instant Assessment report for your existing Salesforce implementation with LTIM's Automated Assessment Tool

#### Del

Get your current
Salesforce
application assessed

**Assessment** 

Automated / Instant

### Report

- Review Assessment report for your Salesforce instance
- Contextualize how NZTM can help migrate your Salesforce application