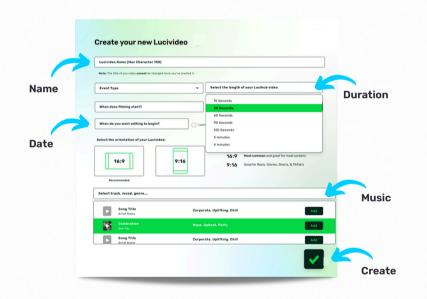

### The Product

Lucihub takes you from phone to final.

Easily transform your videos into short stories in 4 easy steps...

Film & Upload to **Our Cloud** 

**Invite Collaborators** 