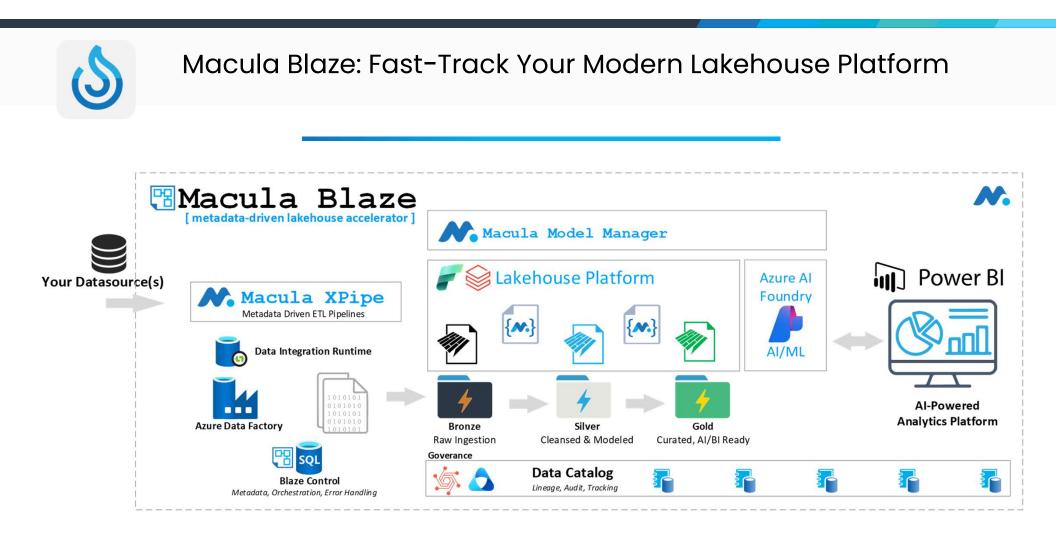

### Launch Your Data Layer Fast

Blaze automates the buildout of a modern, metadata-driven lakehouse-accelerating ingestion, schema creation, and medallion architecture (bronze-silver-gold) using Fabric, and/or Databricks.

Microsoft Fabric Microsoft Azure 😂 databricks

#### Value understood.

How do we activate our data strategy with a modern foundation—without delay or risk?

Macula's **Blaze** lakehouse accelerator simplifies the delivery of a modern, governed lakehouse platforms—getting data flowing end-to-end in weeks, not months.