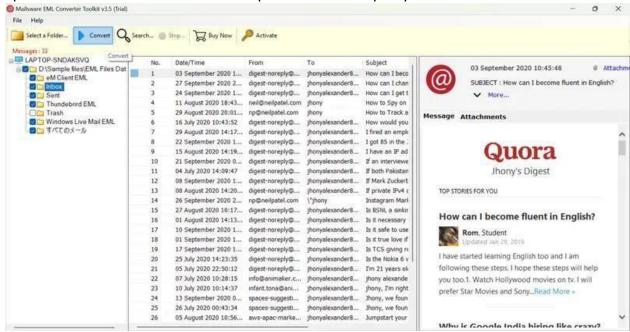

## **How to Convert EML Files to Excel Files in Easy Steps?**

Step 1: **Download** and **run** the software on your P.C.

Step 2: Now, select the **EML file folders** from software panel.

Step 3: **Check** and **uncheck** the required folder as per your need.

Step 4: Select the **saving format** from the list of options.

Step 5: Choose destination path and Click Next to start the conversion process.

After following the above simple mention steps, you can easily convert EML file to Excel file format.