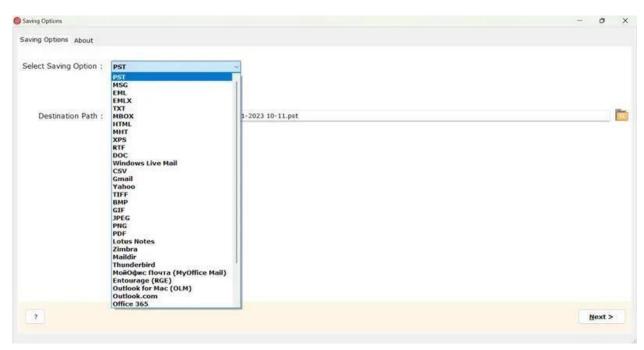

Step 4: Select the **saving format** from the list of options.

Step 5: Choose destination path and Click Next to start the conversion process.

After following the above simple mention steps, you can easily convert EML file to Excel file format.