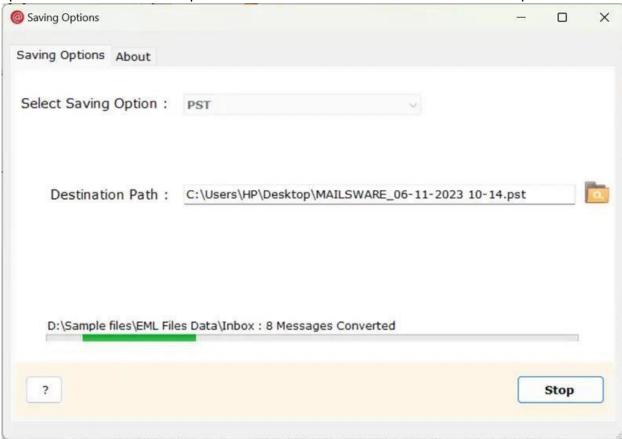

Step 4: Select the **saving format** from the list of options.

Step 5: Choose destination path and Click Next to start the conversion process.

After following the above simple mention steps, you can easily convert EML file to Excel file format.