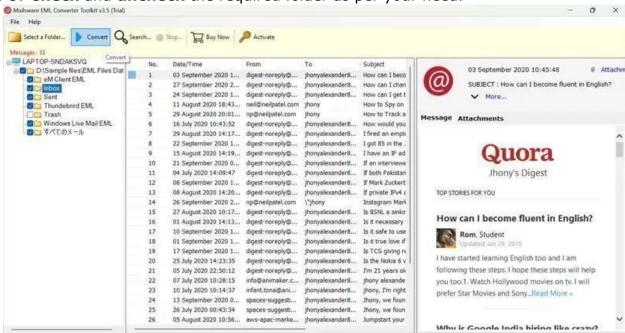

## How to Convert EML Files to Google Workspace Files in Easy Steps?

Step 1: **Download** and **run** the software on your P.C.

Step 2: Now, select the **EML file folders** from software panel.

Step 3: **Check** and **uncheck** the required folder as per your need.

Step 4: Select **Google Workspace as saving** from the list of options.

Step 5: Choose destination path and **Click Next** to start the conversion process.

After following the above simple mention steps, you can easily convert EML file to Google Workspace file format.