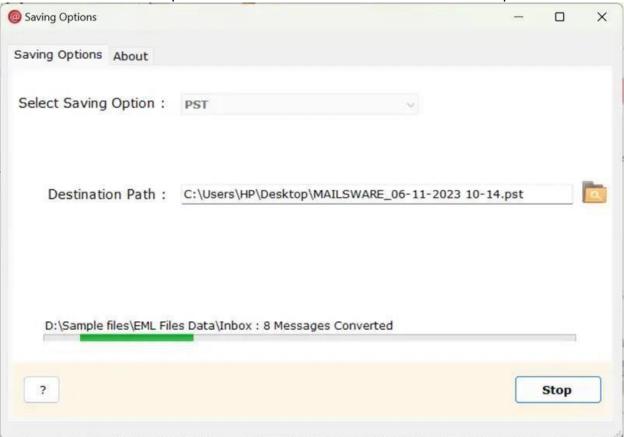

Step 4: Select **Google Workspace as saving** from the list of options.

Step 5: Choose destination path and **Click Next** to start the conversion process.

After following the above simple mention steps, you can easily convert EML file to Google Workspace file format.