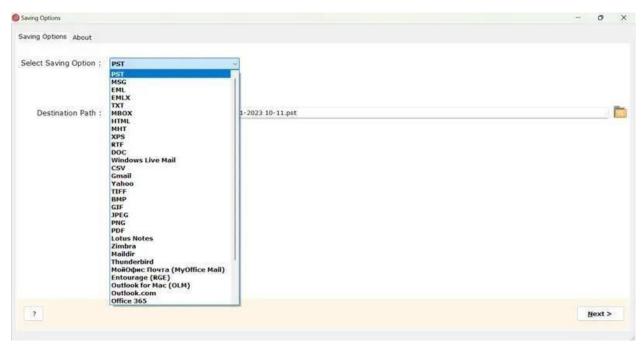

Step 4: Select **Google Workspace as saving** from the list of options.

Step 5: Choose destination path and **Click Next** to start the conversion process.

After following the above simple mention steps, you can easily convert EML file to Google Workspace file format.