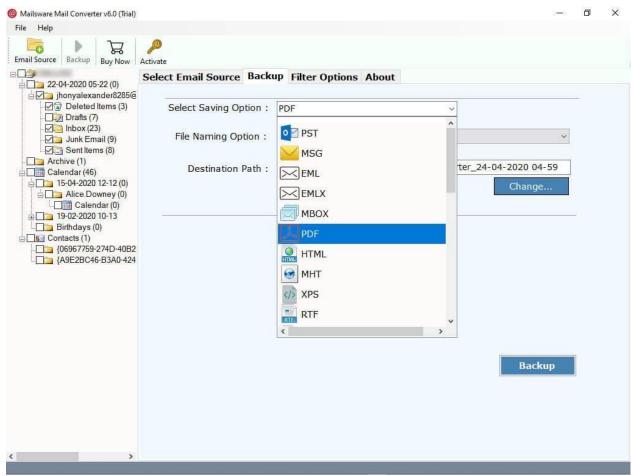

Step 2: Now, **select Email source** and **enter login credentials** in the software panel.

Step 3: Check and uncheck and select saving option required as per your need.

Step 4: Select the **file naming option** from the list of options.