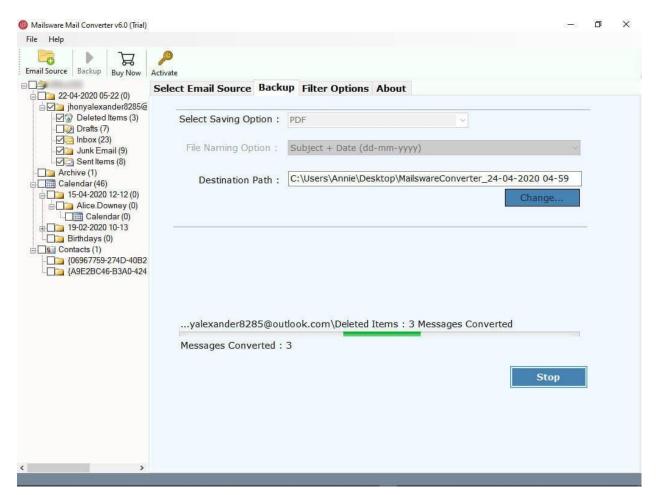

Step 5: Choose **destination path** and **Click Next** to start the conversion process.

After completing the easy steps mentioned earlier, converting your email files to your desired format becomes hassle-free.