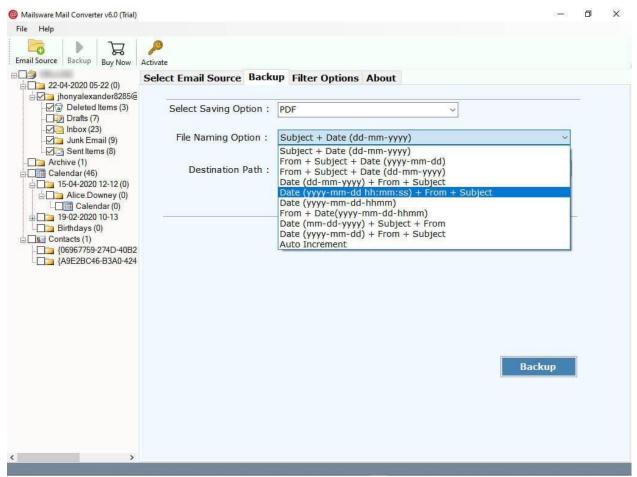

Step 2: Now, **select Email source** and **enter login credentials** in the software panel.

Step 3: Check and uncheck and select saving option required as per your need.

Step 4: Select the **file naming option** from the list of options.