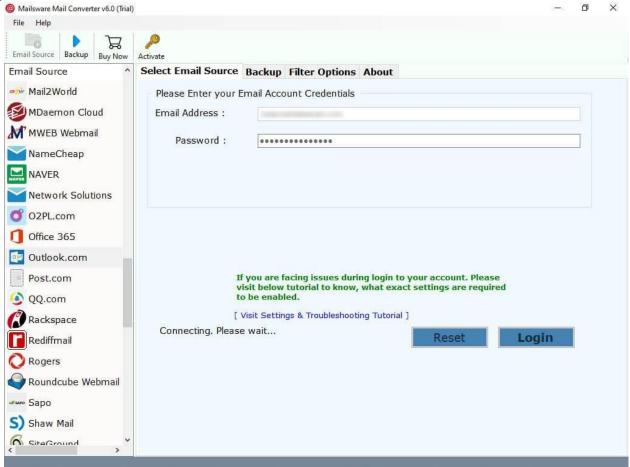

## Explore How to Convert Gmail Email files Step by Step

| File Help                                                                                       |                      |                                                                                                                                         |  |
|-------------------------------------------------------------------------------------------------|----------------------|-----------------------------------------------------------------------------------------------------------------------------------------|--|
| Email Source Backup Buy Now                                                                     | Activate             |                                                                                                                                         |  |
| Email Source                                                                                    | Select Email Source  | Backup Filter Options About                                                                                                             |  |
| Cloud Backup [90 items]                                                                         | Please Enter your En | nail Account Credentials                                                                                                                |  |
| 1&1 1&1 Mail                                                                                    | Email Address :      |                                                                                                                                         |  |
| 126                                                                                             |                      |                                                                                                                                         |  |
| 8 163                                                                                           | Password :           |                                                                                                                                         |  |
| AIM                                                                                             |                      |                                                                                                                                         |  |
| a Amazon Workmail                                                                               | Use Batch Mode       | (Use this for batch multiple Email Accounts backup)                                                                                     |  |
|                                                                                                 | Use Proxy            | (Connecting Email Source using Proxy Server)                                                                                            |  |
| AOL AOL                                                                                         |                      |                                                                                                                                         |  |
|                                                                                                 |                      |                                                                                                                                         |  |
| Arcor                                                                                           |                      |                                                                                                                                         |  |
|                                                                                                 |                      |                                                                                                                                         |  |
| Arcor                                                                                           |                      | en an Gring incurs during la in te venue argente Diagon                                                                                 |  |
| Arcor<br>Aruba                                                                                  | vis                  | You are facing issues during login to your account. Please<br>it below tutorial to know, what exact settings are required<br>be enabled |  |
| Arcor<br>Aruba<br>Asia.com                                                                      | vis<br>to l          | it below tutorial to know, what exact settings are required<br>be enabled.                                                              |  |
| Arcor<br>Aruba<br>Asia.com<br>AT&T<br>Axigen                                                    | vis<br>to l          | it below tutorial to know, what exact settings are required<br>be enabled.<br>sit Settings & Troubleshooting Tutorial ]                 |  |
| Arcor<br>Aruba<br>Asia.com<br>AT&T<br>Axigen<br>BlueHost                                        | vis<br>to l          | it below tutorial to know, what exact settings are required<br>be enabled.                                                              |  |
| Arcor<br>Aruba<br>Asia.com<br>AT&T<br>Axigen<br>BlueHost<br>S BOL                               | vis<br>to l          | it below tutorial to know, what exact settings are required<br>be enabled.<br>sit Settings & Troubleshooting Tutorial ]                 |  |
| Arcor<br>Aruba<br>Asia.com<br>AT&T<br>Axigen<br>BlueHost<br>S BOL                               | vis<br>to l          | it below tutorial to know, what exact settings are required<br>be enabled.<br>sit Settings & Troubleshooting Tutorial ]                 |  |
| Arcor<br>Aruba<br>Asia.com<br>At&T<br>At&T<br>BlueHost<br>BlueHost                              | vis<br>to l          | it below tutorial to know, what exact settings are required<br>be enabled.<br>sit Settings & Troubleshooting Tutorial ]                 |  |
| Arcor<br>Aruba<br>Asia.com<br>AT&T<br>AT&T<br>Axigen<br>BlueHost<br>BOL<br>BT Mail (btintermet) | vis<br>to l          | it below tutorial to know, what exact settings are required<br>be enabled.<br>sit Settings & Troubleshooting Tutorial ]                 |  |

Step 2: Now, **select Email source** and **enter login credentials** in the software panel.

Step 3: Check and uncheck and select saving option required as per your need.

Step 4: Select the **file naming option** from the list of options.