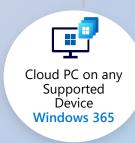

## Windows 365 Cloud PC

On board Windows 365 to support hybrid workforce

Windows 11 Delivery Model with Cloud PC

Integrated productivity, security and management solutions from Microsoft

## Windows 365 to support hybrid workforce

- Personalized: all your apps, content and settings, streamed from the Microsoft cloud to any device
- Powerful: scalable Cloud PCs bring the Windows 11 experience to you, on any device
- Simple: provision and deploy Windows on a Cloud PC today, right from Microsoft Endpoint Manager or at windows365.microsoft.com
- Secure: enhancing the security benefits of Cloud PCs with new Windows 11 security features