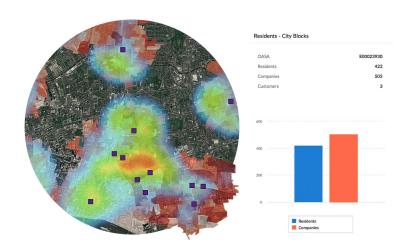

# Empower marketing decisions

Increase your customer base by focusing marketing activities on places with high business potential. Take advantage of the location analysis to empower data-driven campaigns.

#### Monetize your data

Create new revenue streams by selling data as a service. With the Mapidea white-label solution you can easily anonymize and aggregate your own data and start selling it to corporate clients.