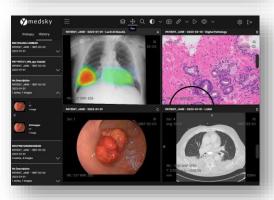

## **Al Integration**

Integrate third party AI algorithms in the exams you want whenever you want