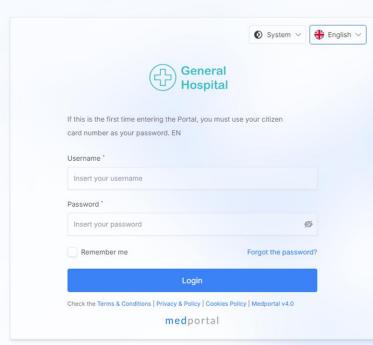

## Patient and Doctor Web Portal

## All results in a single WEB portal

Radiology studies and reports in one place

## Access for Patients and Doctors

Allow your Patients and Doctors to access there results whenever and wherever they want