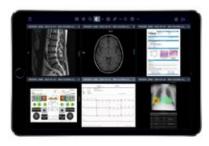

## 1 - Viewer Zero Footprint

View Radiology and Non-Radiology images in a Zero-footprint Dicom viewer in any PC or mobile device