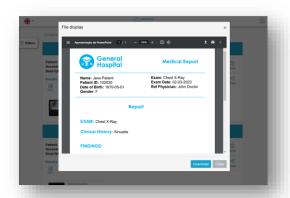

#### 2 - View PDF Report

Access Exam Report in PDF format. Possibility to view, print, download and share