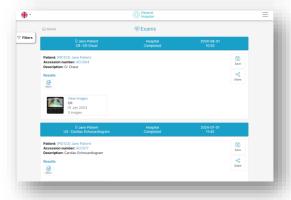

## All results in a single WEB portal

Radiology studies and reports in one place

## **Share results**

Patients and Doctors can share their exams through email, SMS or others

## Access for Patients and Doctors

Allow your Patients and Doctors to access there results whenever and wherever they want