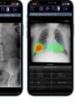

## **Al Integration**

Integrate third party AI algorithms in the exams you want whenever you want