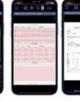

#### 2 - View PDF Report

Access Exam Report in PDF format. Possibility to view, print, download and share