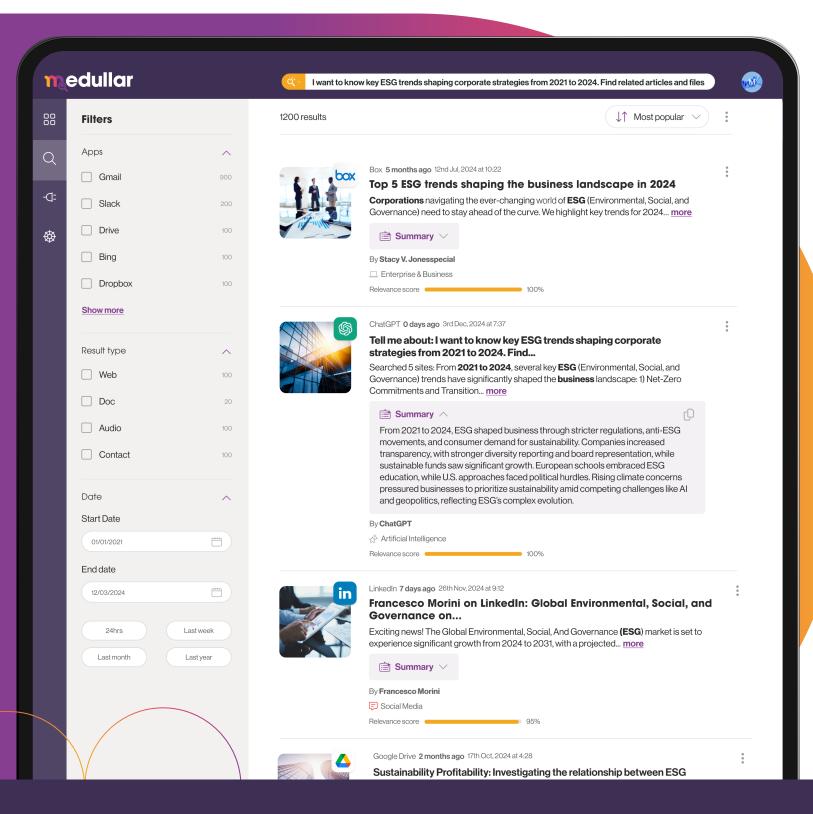

#### Discover More with Federated Search

Medullar's patented federated search technology enables real-time querying and retrieval from multiple siloed data sources—all from a single search bar—supported by 60+ app connectors.

- Powered by advanced AI technology, Medullar leverages Natural Language Processing (NLP) to analyze and translate user queries without relocating data from its original source.
- The search dynamically prioritizes and ranks results by understanding intent, context, and data patterns, delivering the most relevant and meaningful outcomes across diverse sources.