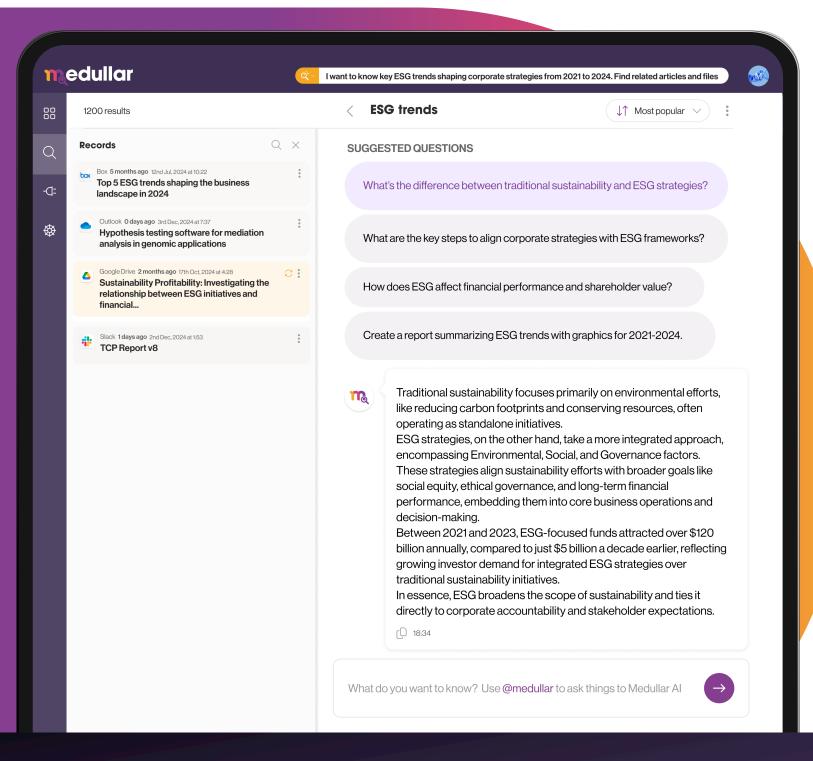

#### **Create More with Spaces**

Spaces is a patent pending Retrieval Augmented Generated (RAG) solution designed to revolutionize research, collaboration, and curated content sharing in team environments by seamlessly integrating Aldriven search with personal file sharing and teamfriendly interactive tools to facilitate group efforts.

- Users can contribute records (files, emails, chats, web pages, etc.) to a Space via federated search, drag-and-drop, and by using Medullar's patented web browser extension.
- With the latest LLM technology, Spaces allows users to summarize and interrogate their uploaded data directly from within the platform.
- Teams can create task-specific Spaces, inviting colleagues to contribute data and foster enhanced knowledge development and collaboration.