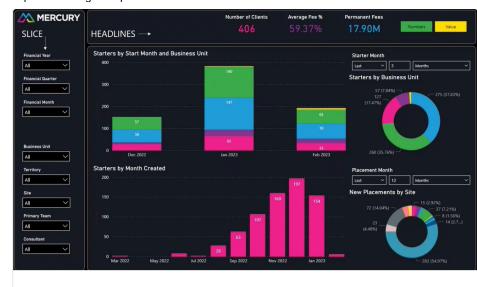

#### **Data-driven Analytics & Reporting**

Mercury Analytics uses Power BI for insightful dashboards and reports. Mercury transforms your recruitment data into actionable insights, driving informed decisions.