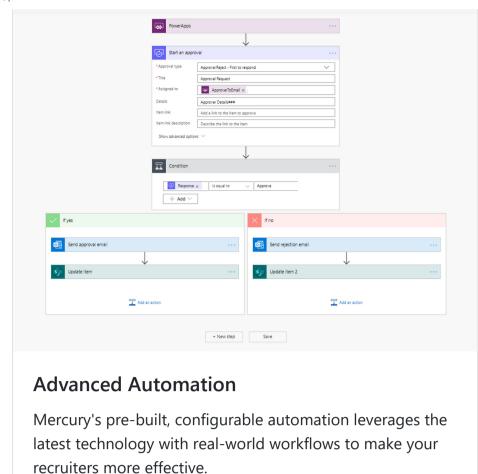

# Applicant Tracking

Our sophisticated applicant tracking software provides your company with the best recruitment platform for finding and filling candidates effectively.