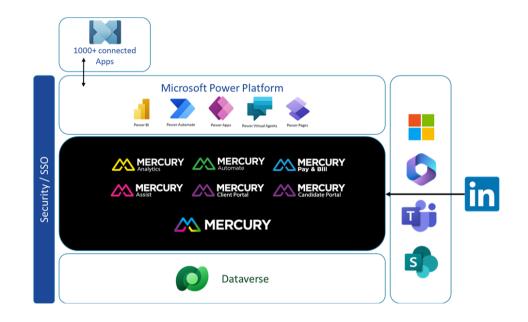

## Single, Unified Platform

Mercury integrates seamlessly with Microsoft 365, streamlining recruitment processes. It leverages Office tools to automate tasks, centralise data, enhance collaboration, and optimise candidate management within a single ecosystem.

### Mercury & LinkedIn

Mercury seamlessly embeds LinkedIn features such as the Recruiter System Connect and Sales Navigator. Automatically send and track InMail's within Mercury, and even see when people have changed roles.

#### **Data-driven Analytics & Reporting**

Mercury Analytics uses Power BI for insightful dashboards and reports. Mercury transforms your recruitment data into actionable insights, driving informed decisions.