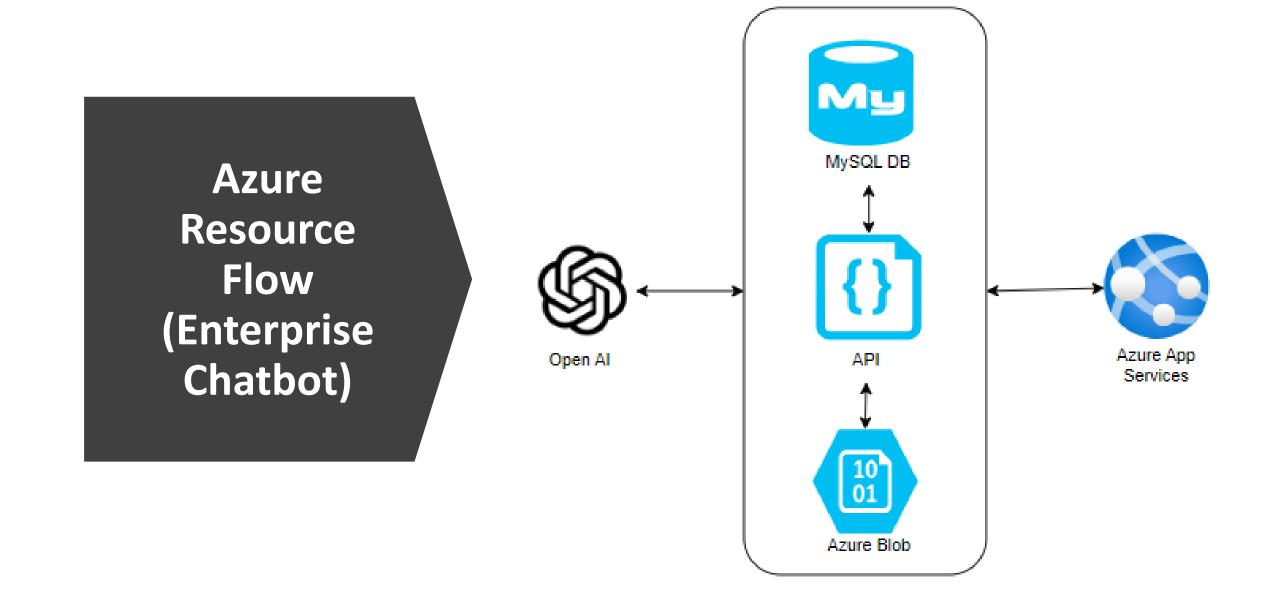

ets responses based on that data.



### **Key Features**

- Enhanced Customer Service: Provides quick and accurate responses, significantly improving customer service and reducing response times.
- Human-Like Conversations: Generates natural, coherent responses, making interactions feel more personal and engaging.
- Complex Query Handling: Capable of understanding and addressing multi-turn, complex queries with ease.
- Personalization: Adapts to individual user preferences and history, delivering a tailored experience for each customer.
- Multilingual Support: Breaks language barriers by understanding and responding in multiple languages.
- Continuous Improvement: Learns from every interaction, continuously improving its performance and response accuracy.



#### **Azure Resource Flow**





# Thank You

Enabling Digital Transformation by Leveraging Cloud Solutions