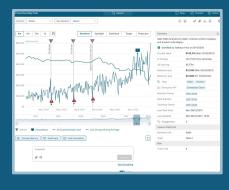

## **Distribution & Alerting**

Alert users to critical changes in their metrics and push timely reports and dashboards to them via email, mobile, and collaboration tools.