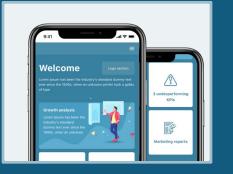

## Mobile

Create customized Mobile experiences for each persona; native iOS and Android apps ensure users can access their BI content on the go.