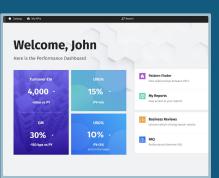

## Persona-Optimized UI

Customize and brand portal experiences for each persona, enabling users to easily navigate and consume their content.