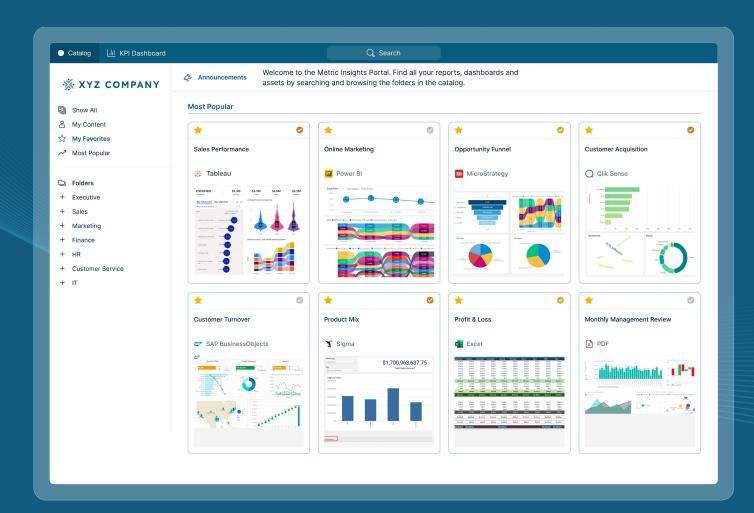

# **The Solution**

Metric Insights' Enterprise Business Intelligence Portal gives organizations a better way to govern and consume Bl.

## **Centralized Catalog**

Publish and organize all critical reports and dashboards into a searchable and secure catalog.

## **BI Governance**

Categorize, tag, and certify assets so that users have the full context behind reports and know what they can trust.