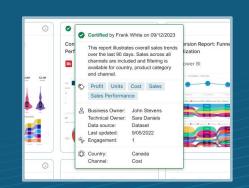

## **BI Governance**

Categorize, tag, and certify assets so that users have the full context behind reports and know what they can trust.

## **Usage Statistics**

Track usage and capture feedback to ensure that the portal always contains up-to-date and relevant content.