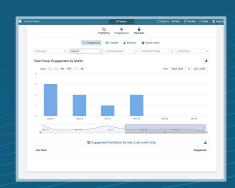

## **Usage Statistics**

Track usage and capture feedback to ensure that the portal always contains up-to-date and relevant content.