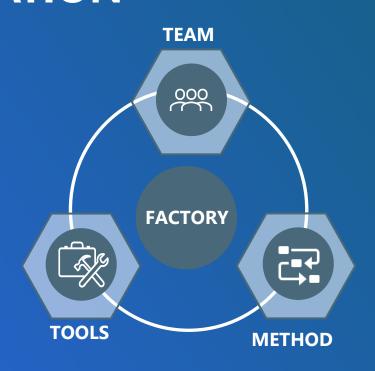

Implementing a factory approach by breaking down the modernization approach into smaller, manageable modules, allowing for parallel processing, specialized focus on individual components, and scalable execution.

#### **Assessment Factory**

**Duration:** 4-8 Weeks

**Team:** Experienced Mainframe Experts

**Method:** Highly automated processes for scalable execution

**Tools:** Standard and self-developed tooling for analysis

# **Transformation Factory**

**Duration:** 6-36 Months

**Team:** Experienced Mainframe and Cloud Experts

**Method:** Automated and manual processes for code and data transformation

**Tools:** Standard and self-developed tooling for application and data transformation

### **Test Factory**

**Duration:** Tightly coupled and in parallel to the transformation

**Team:** Experienced Test Engineers

**Method:** Depending on Degree of customer automation, Creation, and execution of test cases