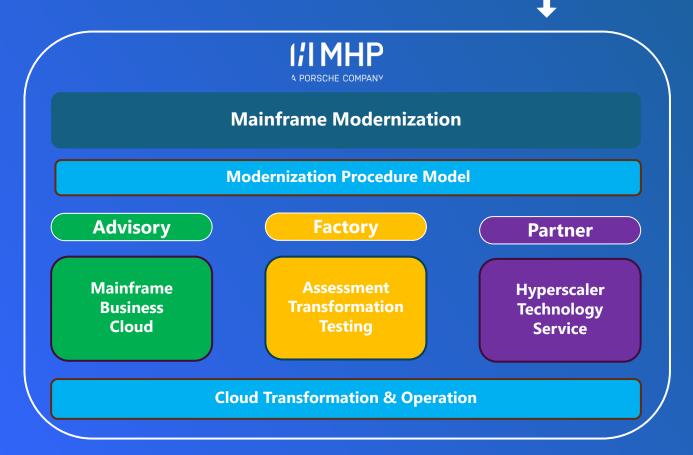

MHP has designed a comprehensive procedural model for modernizing mainframe systems, enabling customers to enhance their technological capabilities, improve operational efficiency, and optimize performance for sustainable future growth.

Implementing a factory approach by breaking down the modernization approach into smaller, manageable modules, allowing for parallel processing, specialized focus on individual components, and scalable execution.