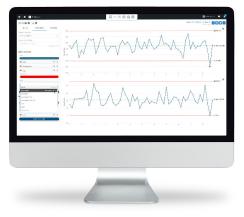

# **Real-Time Visual Process Monitoring**

All your centralized, blended, quality data is available for easy, at-a-glance monitoring with real-time control charts and dashboards, including:

- I-MR
- Xbar-R, Xbar-S
- I-MR-R/S
- C, U, P, NP

Control charts and dashboards are automatically updated in real-time for optimized operations and reporting, with collaborative tools for sharing insights and detailing issue, root cause, etc.