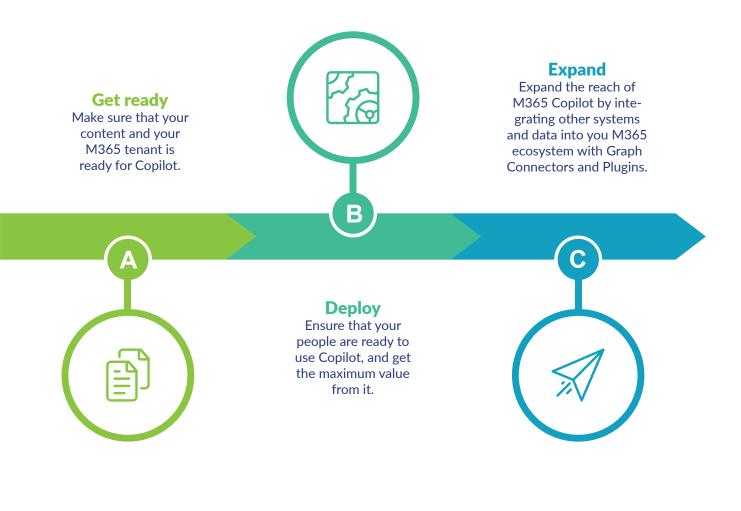

# Unlock the Full Potential of Microsoft 365 with Mint Group

With a projected 2-week engagement, we're poised to turn your investment in Microsoft 365 Copilot into a catalyst for productivity and innovation. Get ready for a transformative journey!