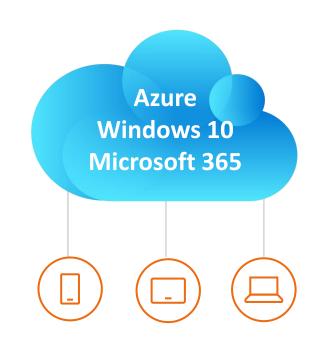

### What is Azure Virtual Desktop?

Azure Virtual Desktop is a cloud-based solution that enables secure and scalable remote desktop access. It offers centralized management, multi-session capabilities, enhanced security, and seamless integration with Microsoft 365 apps for an optimized virtual desktop experience.

# **Azure Virtual Desktop**

A comprehensive, highly-secure desktop and app virtualization service running in the cloud

01

Cut costs with the only virtual desktop infrastructure that provides multisession Windows 10.

# "Deliver the only multi-session Windows 10 experience"

Provide your users with the only multi-session Windows 10 experience virtualized in the cloud that's highly scalable, always up to date, and available on any device.