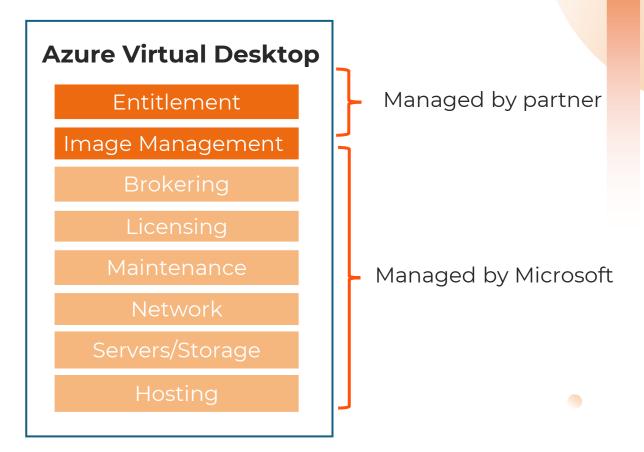

# Traditional VDI/RDS vs. Azure Virtual Desktop

**Traditional VDI/RDS** Entitlement Brokering Image Management Managed by Licensing You Maintenance Network Servers/Storage Hosting