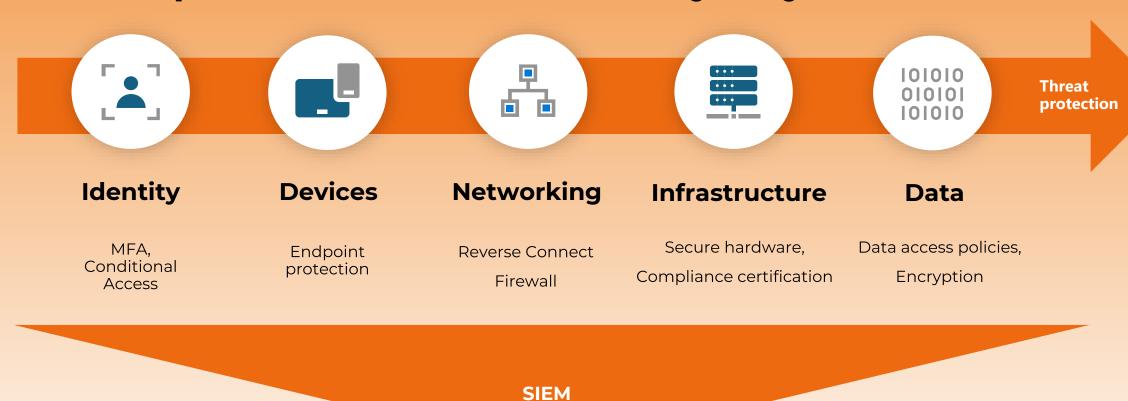

## Microsoft provides end-to-end security for your virtual desktops

# Rely on multi-layered security controls across hybrid environments

#### Security management

Manage security state of hybrid workloads with a single view

### **Threat** protection

Access cloud-native SIEM and Al-driven security analytics

#### Identity & access

Unify identity management and secure identities to implement zero trust

### App and data security

Encrypt data, and protect keys and secrets used by apps

### Network security

Enhance the protection of your virtual networks

Azure Sentinel Azure Security Center Azure Active Directory Azure Key Vault Azure Firewall & DDoS