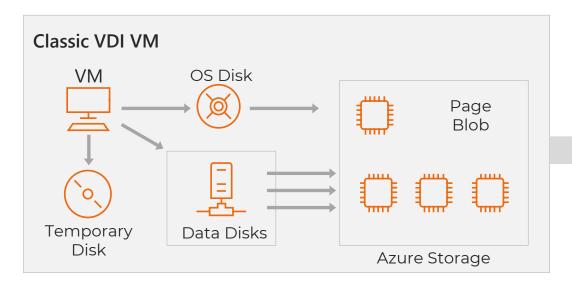

# **Storage options in AVD**

### **Dependencies**

- On prem AD integration
- Premium Files rollout (overlap in hero regions)
- ✓ AADS integration