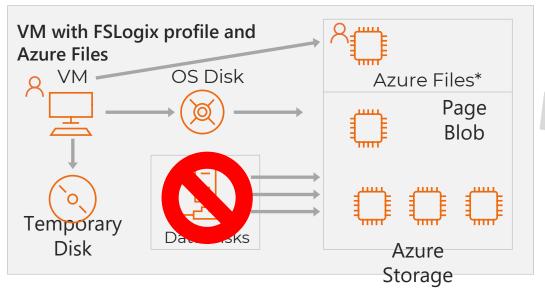

# User profile management with FSLogix

### **Optimize profile containers**

Faster login and application launch times than roaming profiles and folder redirection.

### Pick from multiple storage options

Store profile containers in Azure files/NetApp Files/File server clusters

### Migrate existing user profiles

Perform mass conversions of user profiles from various types to FSLogix based profile containers at scale