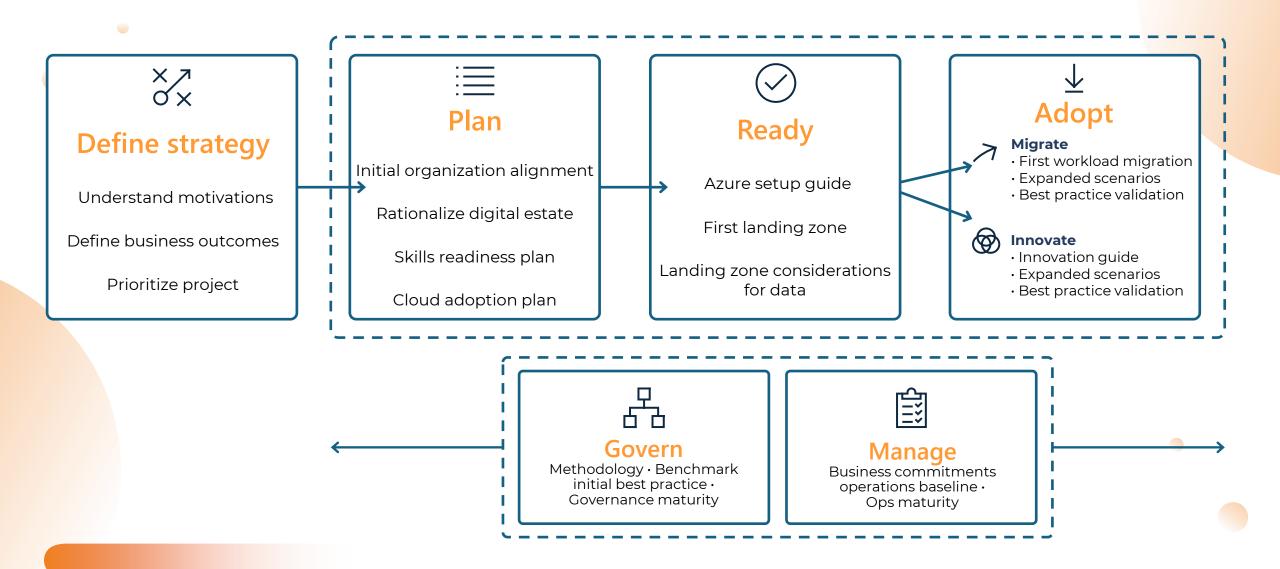

cloud





01

Cut costs with the only virtual desktop infrastructure that provides multisession Windows 10.

02

Offer a personalized, role-based experience for individual users with single-session deployment.

03

Gain an environment optimized for Microsoft 365 Business Premium including familiar Office apps and Microsoft Teams.

04

Seamlessly run existing line-of-business software, Microsoft 365 productivity tools, and apps from Microsoft Store in the same desktop.

# A comprehensive desktop experience in the cloud









# Why should you be buying it?

Cost savings combined with better user experience and business agility



70% cost savings

Infrastructure



60% cost savings

licensing



60% cost savings

deployment and management

# Microsoft Cloud Adoption Framework for Azure





# "Deliver the only multi-session Windows 10 experience"

Provide your users with the only multi-session Windows 10 experience virtualized in the cloud that's highly scalable, always up to date, and available on any device.

- Multi-session and single-session Windows 10
- Store and legacy app remoting

# "Enable optimizations for Microsoft 365."

Deliver the best Microsoft 365 experience with multi-session virtual scenarios to provide the most productive virtualized experience to your users.

- Microsoft 365 containers make Office more performant in a multi-session environment including Outlook and OneDrive for Business support
- Profile containers enable faster and more performant experience in non-persistent environments





# "Migrate existing Windows Server (RDS) desktops and apps