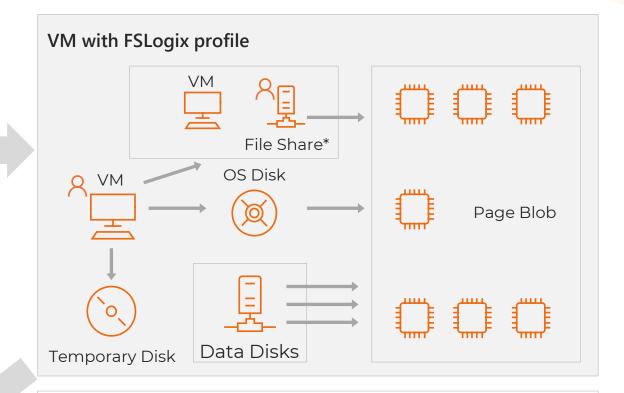

# User profile management with FSLogix

### **Optimize profile containers**

Faster login and application launch times than roaming profiles and folder redirection.

### Pick from multiple storage options

Store profile containers in Azure files/NetApp Files/File server clusters

### Migrate existing user profiles

Perform mass conversions of user profiles from various types to FSLogix based profile containers at scale

# **Storage options in AVD**

### **Dependencies**

- On prem AD integration
- Premium Files rollout (overlap in hero regions)
- ✓ AADS integration