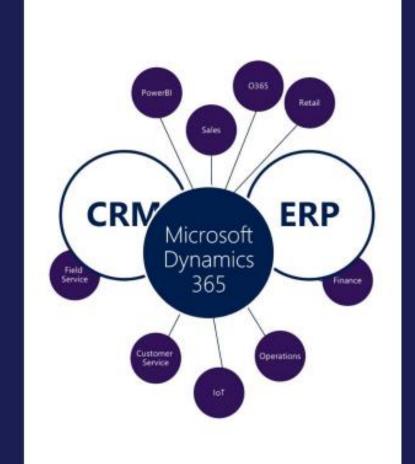

#### Cloud Based Solution: From anywhere, Any device

- ✓ One Microsoft Platform
- ✓ Consolidate, Automate, Reduce Time & Costs
- √ Secure Hosting
- ✓ 200K+ clients, over 50 million subscribers