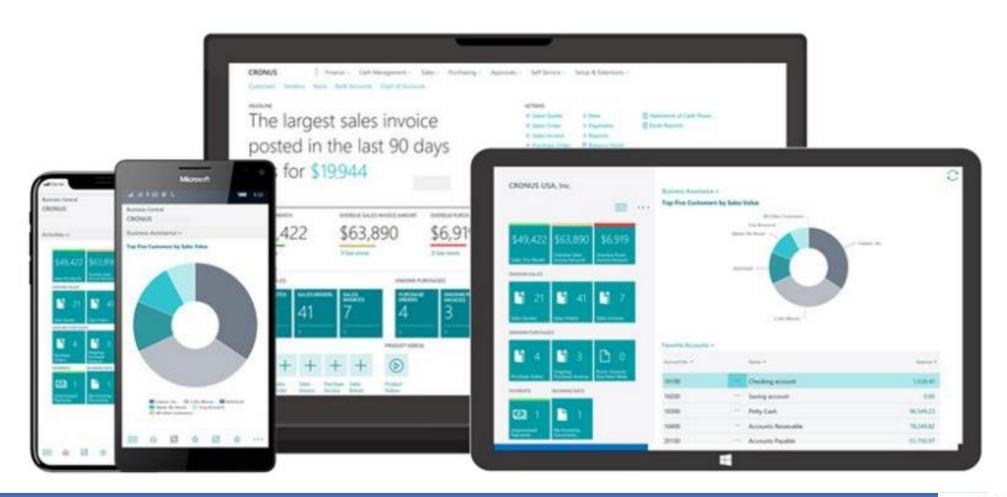

#### Cloud Based Solution: From anywhere, Any device

- ✓ One Microsoft Platform
- ✓ Consolidate, Automate, Reduce Time & Costs
- √ Secure Hosting
- ✓ 200K+ clients, over 50 million subscribers