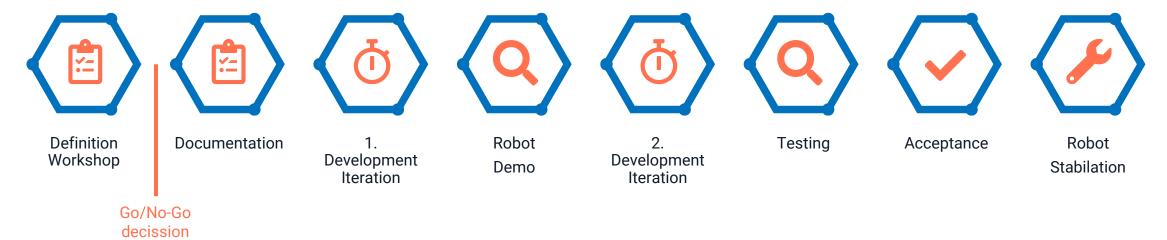

## LEAN AUTOMATION PROCESS HAVE THE BENEFITS NOW!

#### MOST-ROBOT STANDARDIZED TRAINING PROCESS ™

**Average time: 2-4 calendar weeks** 