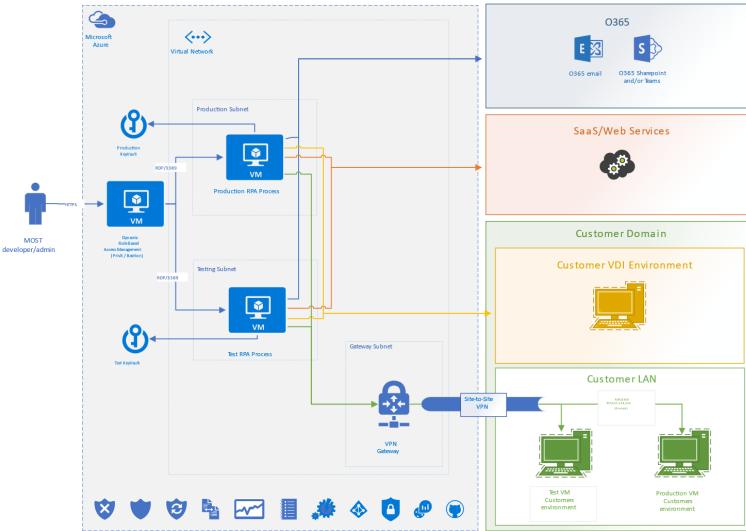

thon



#### WE INCREASE OUR CUSTOMERS' PRODUCTIVITY





We support all phases of robotic automation and data processing, from identification and analysis to the deployment of solutions and usage and promotion of automation.



As an implementation partner, our strengths include agile project management and lean-based process development and deep competence in financial management.



We are a technology-agnostic operator with competence in robot and machine intelligence implementations and automation using machine learning tools. We provide several robot technologies.



We are a competent change partner: we have experienced consultants to promote robot automation competence and to carry out changes in tasks, roles and organizations.



### ULTRA SECURE CUSTOMER SPECIFIC ENVIRONMENTS





## LEAN AUTOMATION PROCESS HAVE THE BENEFITS NOW!



#### MOST-ROBOT STANDARDIZED TRAINING PROCESS ™



**Average time: 2-4 calendar weeks**