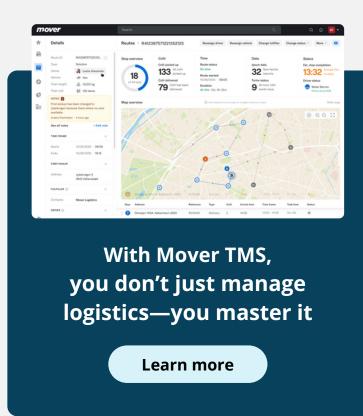

# Mover TMS Orchestrating smarter logistics

Mover's **Transport Management System (TMS)** is a SaaS platform that streamlines distribution and complex logistics.

By centralizing control, ensuring transparency and automating workflows, the platform turns logistics into a strategic advantage, delivering faster, more reliable service while cutting costs and emissions.

# Mover TMS delivers results

Built for the complexities of large-scale distribution, Mover TMS addresses these challenges with extensive platform capabilities. We centralize logistics operations, offering a collaborative solution that integrates all necessary stakeholders.

Fully automated workflows and deviation handling with real-time tracking, advanced route optimization, and predictive analytics allow you to reduce costs, enhance service quality, and achieve sustainability goals.

#### **Datadriven operations**

Gain real-time visibility across your supply chain, with accurate data for continuous improvement and detailed reporting. Optimize operations, anticipate delays, and drive smarter decisions at every stage.