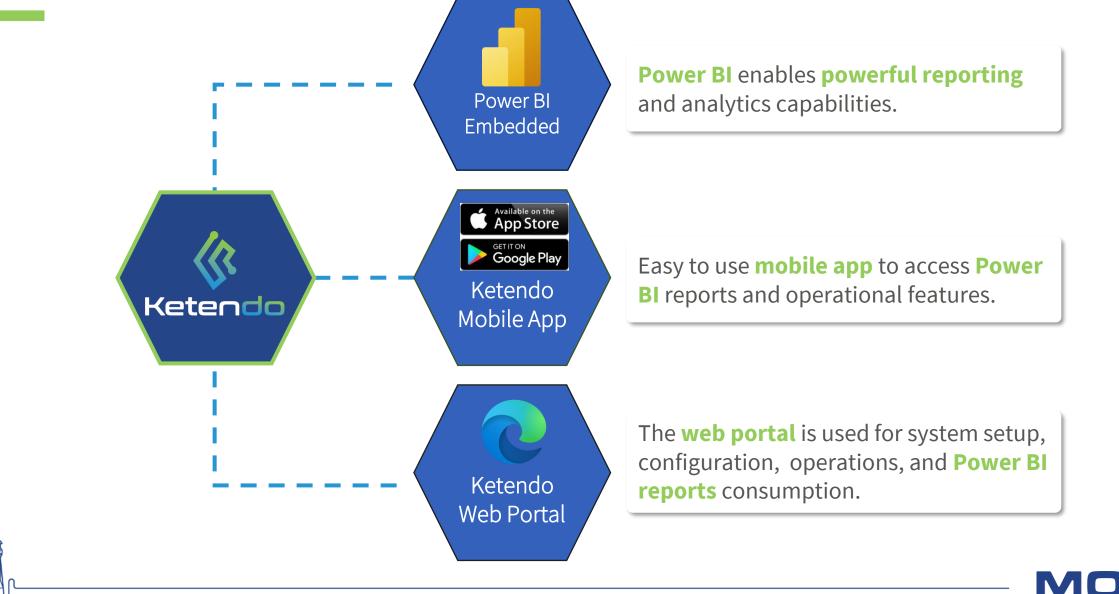

Seamlessly share and gather important information via the Ketendo web portal and mobile App

Provides white-labelling capabilities to personalise the platform.

Gain more value from existing Power BI reports by sharing with clients and users outside of your organisation.