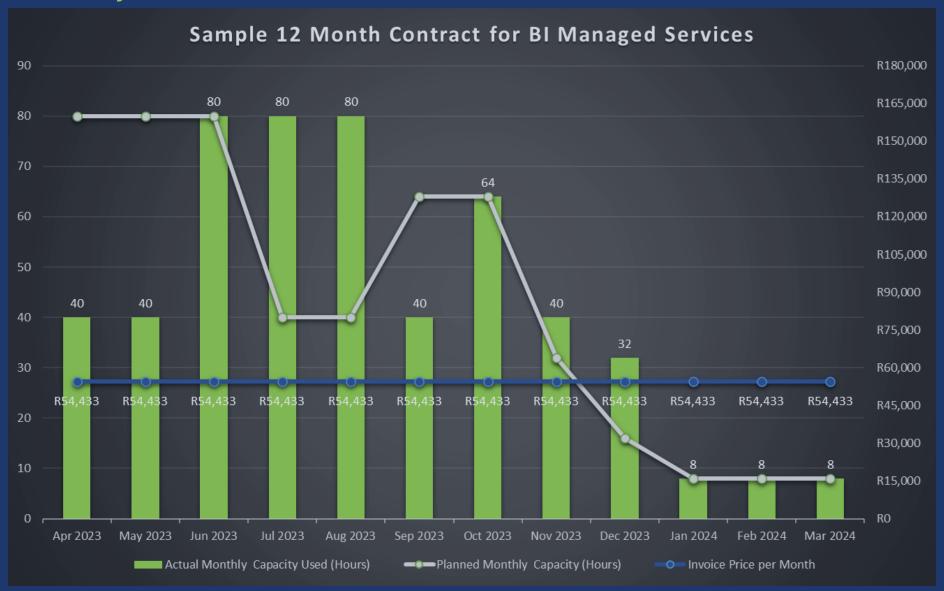

#### **Example | Fixed Monthly Price Calculation**

| Service Description            | Month    | Monthly<br>Capacity<br>(Hours) | * 1 - 6<br>Months<br>Contract<br>Price per<br>Month | * 6 - 12<br>Months<br>Contract<br>Price per<br>Month | ** 6 - 12<br>Months<br>Discount<br>% | * 12 Months<br>+ Contract<br>Price per<br>Month | ** 12 Months<br>+ Discount % |
|--------------------------------|----------|--------------------------------|-----------------------------------------------------|------------------------------------------------------|--------------------------------------|-------------------------------------------------|------------------------------|
| BI Managed Services (80 Hours) | Apr 2023 | 80                             | R119,330                                            | R113,360                                             | 5%                                   | R107,400                                        | 10%                          |
| BI Managed Services (80 Hours) | May 2023 | 80                             | R119,330                                            | R113,360                                             | 5%                                   | R107,400                                        | 10%                          |
| BI Managed Services (80 Hours) | Jun 2023 | 80                             | R119,330                                            | R113,360                                             | 5%                                   | R107,400                                        | 10%                          |
| BI Managed Services (40 Hours) | Jul 2023 | 40                             | R46,890                                             | R44,550                                              | 5%                                   | R42,200                                         | 10%                          |
| BI Managed Services (40 Hours) | Aug 2023 | 40                             | R46,890                                             | R44,550                                              | 5%                                   | R42,200                                         | 10%                          |
| BI Managed Services (64 Hours) | Sep 2023 | 64                             | R88,440                                             | R84,020                                              | 5%                                   | R79,600                                         | 10%                          |
| BI Managed Services (64 Hours) | Oct 2023 | 64                             | R88,440                                             | R84,020                                              | 5%                                   | R79,600                                         | 10%                          |
| BI Managed Services (32 Hours) | Nov 2023 | 32                             | R38,000                                             | R36,100                                              | 5%                                   | R34,200                                         | 10%                          |
| BI Managed Services (16 Hours) | Dec 2023 | 16                             | R21,110                                             | R20,050                                              | 5%                                   | R19,000                                         | 10%                          |
| BI Managed Services (8 Hours)  | Jan 2024 | 8                              | R12,670                                             | R12,040                                              | 5%                                   | R11,400                                         | 10%                          |
| BI Managed Services (8 Hours)  | Feb 2024 | 8                              | R12,670                                             | R12,040                                              | 5%                                   | R11,400                                         | 10%                          |
| BI Managed Services (8 Hours)  | Mar 2024 | 8                              | R12,670                                             | R12,040                                              | 5%                                   | R11,400                                         | 10%                          |
| Total                          |          | 520                            | R725,770                                            | R689,490                                             | 5%                                   | R653,200                                        | 10%                          |
| Monthly Price                  |          | 520                            | R60,481                                             | R57,458                                              | 5%                                   | R54,433                                         | 10%                          |

#### Example | Estimated vs. Actual Capacity Utilisation

With Fixed Monthly Fee