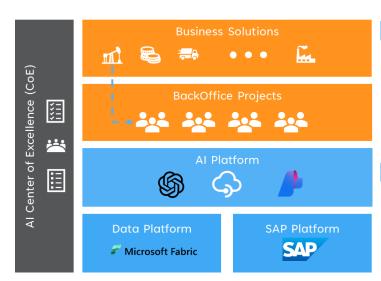

Solutions Powered by Azure

•••

### **Analytical Assistant**

Obtain intelligent insights from your structured data with natural language.

### **Q&A Knowledge DB**

Intelligent knowledge databases for unestructured data with AI.

### **Budget generator**

Accelerate complex budgeting processes.

### **Customer Service Automation**

Intelligent chatbot to provide insights over a



**\*\*\*** 

Automate and accelerate backend business processes with AI.

### Call center 360º

Modernize call center experience, replace traditional VRU with smart AI experience.

### **Al Document Processor**

Plug and play document engine (OCR, read, extract, translate, modify).

### **Al Document Creator**

Generate high quality documents based on specific requirements.



9

18

### Al for SAP Solutions



#### **Master Data Management and Validation**

**Description**: Automate the creation, maintenance, and validation of master data (customers, vendors, materials) to ensure data consistency and eliminate redundancies. Al models can standardize inputs, flag inconsistencies, and automatically correct errors.

#### Potential ROI:

Error Reduction: Up to 90% fewer data entry errors.

Time Savings: 50% reduction in data management overhead.

Impact: Prevents costly downstream issues in order processing, procurement, and reporting.

#### Invoice Processing Automation (Accounts Payable/Receivable)

**Description:** Leverage AI to process invoices by reading data using OCR, validating entries, and posting them to the system. Exceptions are flagged for review, significantly reducing manual interv