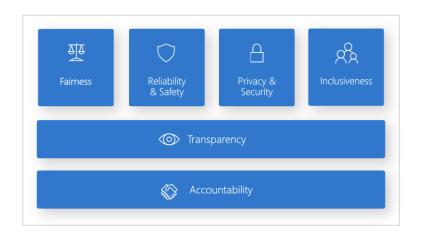

## Responsible Al

#### BASED ON MICROSOFT RESPONSIBLE AI STANDARD myCD GEN AI FORMS

Al Use cases