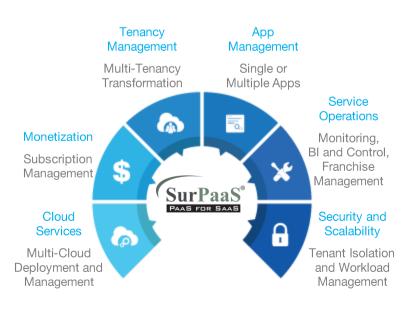

Corent delivered an innovative *Employee Knowledge Center* as a fully instrumented SaaS offering on Microsoft Azure

PRODUCT USED SurPaaS<sup>®</sup> on Microsoft Azure

SurPaaS<sup>®</sup> transforms your software to a SaaS solution by adding tenancy, business, and operations services. Now your application can be delivered as a Service on Azure. You can choose from Virtual, Hybrid to Multi-tenancy and define your own Commercial and Operations Services to fit your business needs.

#### **O** BUSINESS CHALLENGES

- Need for a fast and affordable route to SaaS
- To be achieved without developing own SaaS deployment and management capabilities
- Choose a Trusted Cloud platform, meeting endcustomer compliance requirements
- Implement a "cost effective" operational model with high degree of customer self-service

## **b** BUSINESS BENEFITS

- Faster time-to-market with SaaS on Azure
- Different Tenancy models meeting endcustomer requirements
- No large CAPEX investment
- No technology lock-in
- Available for existing application and newly developed Cloud applications

## RESULT

With the SurPaaS<sup>®'</sup> advanced SaaSification and SaaS management technologies, MyEKC is now able to offer customers their own private MyEKC application with a custom URL to document, store, and communicate all business operations in one secure location. It was achieved using a cost-effective Multi Tenancy deployment model running on Microsoft Azure, meeting current MyEKC customer demand for easy accessibility, security and compliance. MyEKC assigns, communicates and tracks all employee processes, company policies, job requirements, tasks and more to create engagement and accountability from top-down to bottom-up.