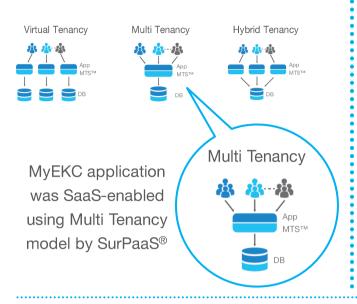

## RESULT

With the SurPaaS<sup>®'</sup> advanced SaaSification and SaaS management technologies, MyEKC is now able to offer customers their own private MyEKC application with a custom URL to document, store, and communicate all business operations in one secure location. It was achieved using a cost-effective Multi Tenancy deployment model running on Microsoft Azure, meeting current MyEKC customer demand for easy accessibility, security and compliance. MyEKC assigns, communicates and tracks all employee processes, company policies, job requirements, tasks and more to create engagement and accountability from top-down to bottom-up.