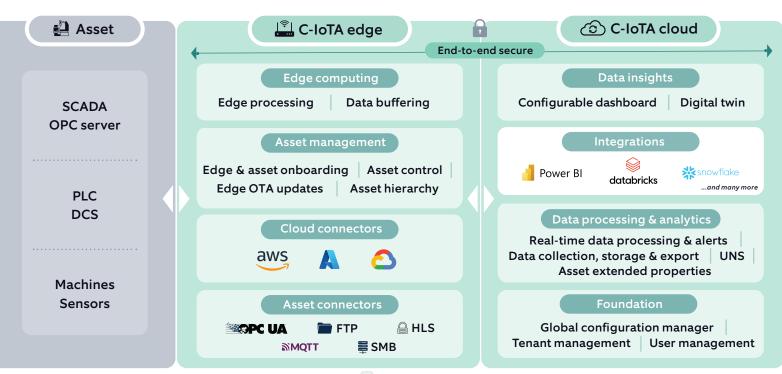

UI/UX



Customer-centric branding



### **Cluster of IoT Accelerators**

#### **About the C-IoTA**

Cluster of IoT Accelerators can expedite your IIoT initiatives by harnessing a range of capabilities, such as asset provisioning, multi-protocol support, edge computing, secure communication and storage, and automated hyperscaler cloud deployment. Aligned with the Unified Namespace (UNS) concept, C-IoTA helps standardize, contextualize, and normalize data, enabling faster and scalable implementation of AI/ML use cases.

Distinguished by their human-centric and responsive design, our accelerators can be fine-tuned for specific use cases. This enhances efficiency, leading to faster and more cost-effective solution delivery.

#### **Advantages of using C-IoTA**



#### Suite of accelerators





## **About Nagarro**

Nagarro helps future-proof your business through a forward-thinking, fluidic, and CARING mindset. We excel at digital engineering and help our clients become human-centric, digital-first organizations, augmenting their ability to be responsive, efficient, intimate, creative, and sustainable.