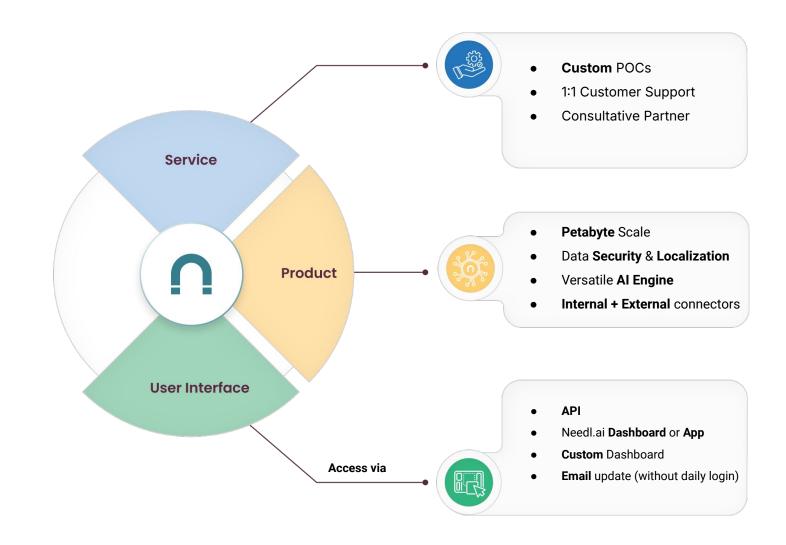

# Needl.ai: How it Works

**USER INTERFACE** 

NEEDL.AI
INTELLIGENCE

DATA

- Accessible via APIs
- Needl.ai dashboard & app
- Tailored email updates

- Versatile Al Engine
- Petabyte Scale
- Enterprise-grade Security
- Cloud and LLM Flexibility

- Connect your data sources
  - Enterprise (Internal)
  - Web, Regulatory (External)
- Unstructured Data