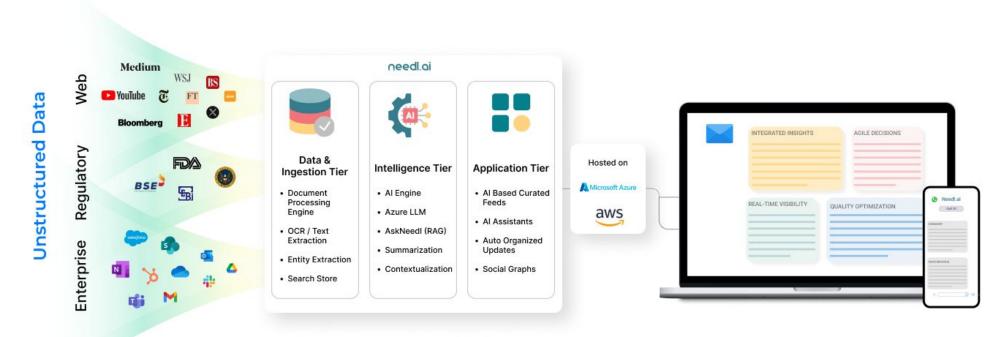

# Needl.ai: How it Works

**USER INTERFACE** 

NEEDL.AI
INTELLIGENCE

DATA

- Accessible via APIs
- Needl.ai dashboard & app
- Tailored email updates

- Versatile Al Engine
- Petabyte Scale
- Enterprise-grade Security
- Cloud and LLM Flexibility

- Connect your data sources
  - Enterprise (Internal)
  - Web, Regulatory (External)
- Unstructured Data