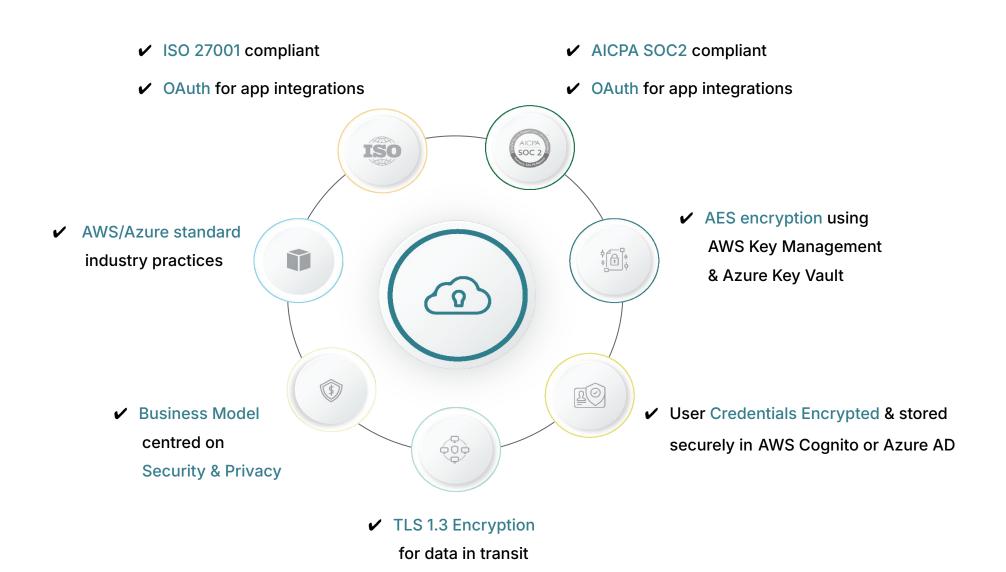

or private Enterprise cloud. **Data Growth Petabyte Scale** Scalable Information Processing; affordable solution that grows with data Constant increase in volume and high data management costs. needs. **Complex Workflows Versatile Al Engine** Need for adaptable, automated solutions for unique enterprise needs. Easily adapts to diverse workflows for relevant insights and automation.

# Needl.ai: How it Works



**USER INTERFACE** 

NEEDL.AI
INTELLIGENCE

DATA



- Accessible via APIs
- Needl.ai dashboard & app
- Tailored email updates

- Versatile Al Engine
- Petabyte Scale
- Enterprise-grade Security
- Cloud and LLM Flexibility

- Connect your data sources
  - Enterprise (Internal)
  - Web, Regulatory (External)
- Unstructured Data

# **Our Value Proposition: Data Security & Privacy**





# **Our Product: Key Offerings**



#### 1. NEEDL FEED

#### 2. NEEDL ASSISTANTS

#### 3. ASK NEEDL

#### Al Data Aggregation



**Enterprise RAG** 







- ✓ AUTO-UPDATE and TRACK
- Advanced FILTERS
- Source PRIORITISATION

- CUSTOM ASSISTANTS and alerts
- DOMAIN EXPERTISE and tailored summaries
- PRECISION and CONSISTENCY

- CONVERSATIONAL interface
- Verified CITATIONS
- PETABYTE Scale



# **Our Product: Industry Use Cases**





# **Investment Research**

#### 1. NEEDL FEED

Watchlist | Global News, Events, Earnings Calls New Opportunities | Identify and Invest

#### 2. NEEDL ASSISTANTS

Equity Analyst Assistant | Insights from Analyst /
Investor Reports, Earnings Calls
Summarization Assistant | Custom Daily Market
Summaries

#### 3. ASK NEEDL

Instant Answers | Engage with Financi