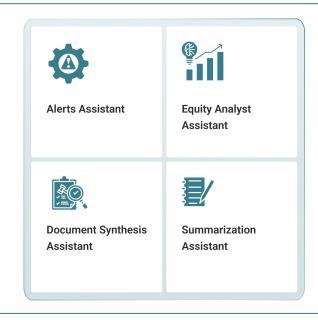

#### 2. NEEDL ASSISTANTS

#### 2. NEEDL ASSISTANTS

Equity Analyst Assistant | Insights from Analyst /
Investor Reports, Earnings Calls
Summarization Assistant | Custom Daily Market
Summaries

#### 2. NEEDL ASSISTANTS

Ratings Assistant | Insights on Annual / Quarterly Reports, Across Listed / Unlisted Companies Document Synthesis Assistant | Decode Long Complex Documents

#### 2. NEEDL ASSISTANTS

Regulatory Assistant | Near-Real-Time Alerts on Regulatory Changes

Due Diligence Assistant | Tailored DD Reports on Clients' Target Companies

#### Solution

- 1. Needl Feed Auto-organize information on portfolios, sectors, themes across enterprise, web and regulatory data.
- Alerts Assistant Custom alerts on specific market moving events.
- 3. Summarization Assistant Custom daily summaries on markets.
- **4.** Equity Analyst Assistant Custom reporting across analyst reports, investor presentations, and earning calls.
- Ask Needl Converse with financial information to quickly identify opportunities and risks.

#### Solution

- Alerts Assistant Tailored, near-real time alerts during trading hours on market moving events.
- Summarization Assistant Automated , comprehensive summaries that decrease the likelihood of missing key developments.
- Ask Needl Ability to ask questions on internal analyst reports, energy news reports, and world wide news that could impact markets to dig deeper.

#### Solution

- Needl Feed Updated stream of regulatory information across various jurisdictions and focus industries and practice areas.
- 2. Alerts Assistant Near-real time alerts on regulatory changes.
- Summarization Assistant Daily and weekly summaries on important updates delivered to attorneys.
- Due Diligence Assistant Tailored, automated due diligence reports on clients' target companies.
- Ask Needl Prompt counsel and interactions with regulatory information and complex legal documents.