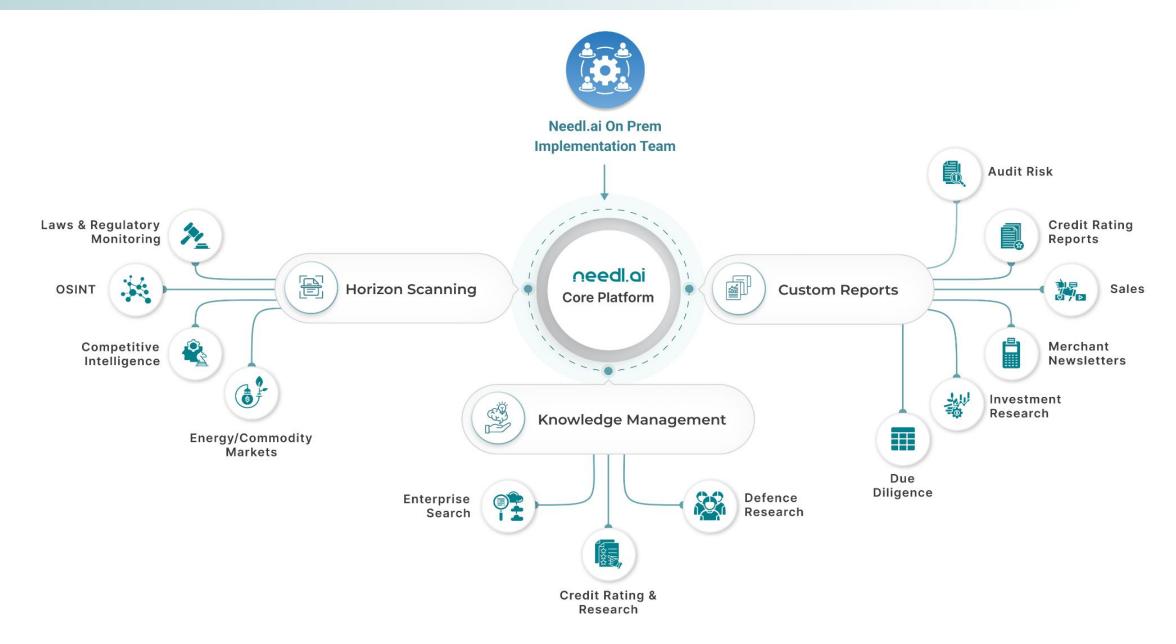

# Needl.ai: How it Works

**USER INTERFACE** 

NEEDL.AI
INTELLIGENCE

DATA

- Accessible via APIs
- Needl.ai dashboard & app
- Tailored email updates

- Versatile Al Engine
- Petabyte Scale
- Enterprise-grade Security
- Cloud and LLM Flexibility

- Connect your data sources
  - Enterprise (Internal)
  - Web, Regulatory (External)
- Unstructured Data