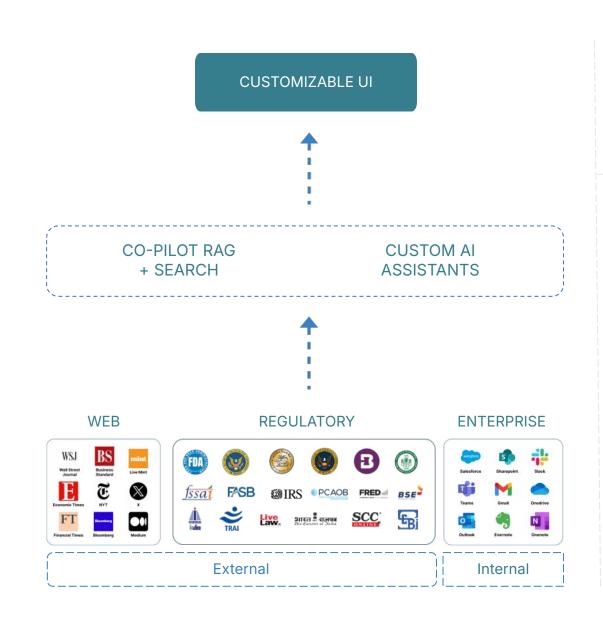

# Needl.ai: How it Works

**USER INTERFACE** 

NEEDL.AI
INTELLIGENCE

DATA

- Accessible via APIs
- Needl.ai dashboard & app
- Tailored email updates

- Versatile Al Engine
- Petabyte Scale
- Enterprise-grade Security
- Cloud and LLM Flexibility

- Connect your data sources
  - Enterprise (Internal)
  - Web, Regulatory (External)
- Unstructured Data