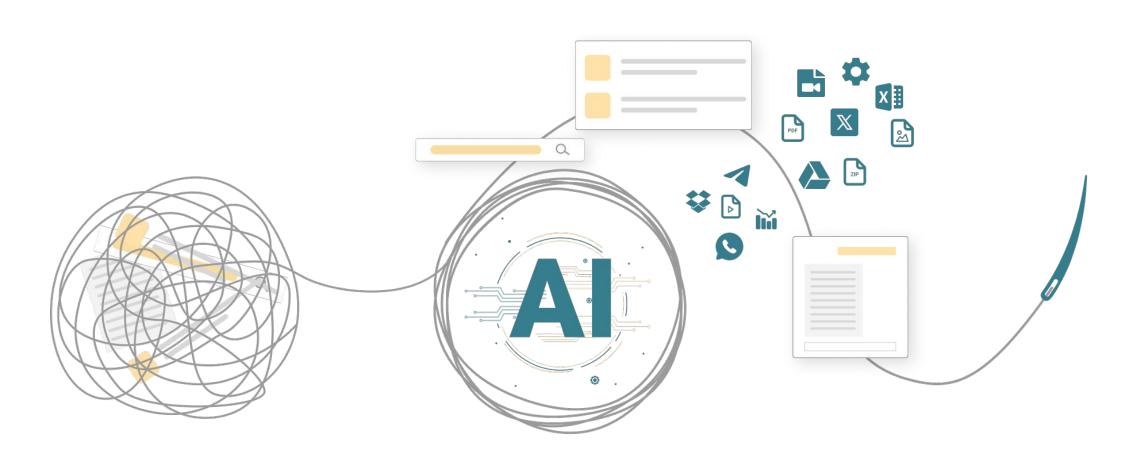

# The Solution: Transforming Information Management with Needl.ai

## An Al-Powered Information Intelligence Ecosystem for enterprise decision-making

#### **CONNECT**

Link preferred apps and data sources.

Seamlessly access all data in one place,
without switching between apps or tabs.

#### **CURATE**

Create personalized Needl Feed and build automated workflows and Al Assistants, tailored to your specific information needs.

#### **CONVERSE**

Centralize interactions with data across your preferred sources using Ask Needl. Get verifiable answers with citations.