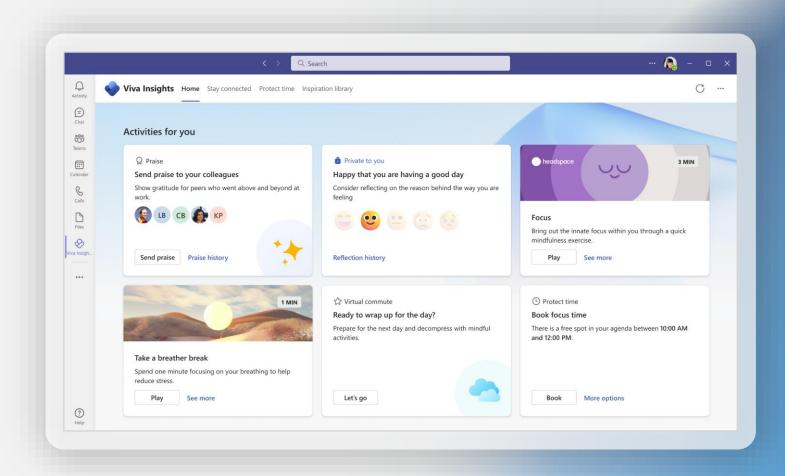

# Personalized insights to build better work habits

Help employees prioritize well-being with actionable recommendations like making time for focused work, taking regular breaks and practicing mindfulness