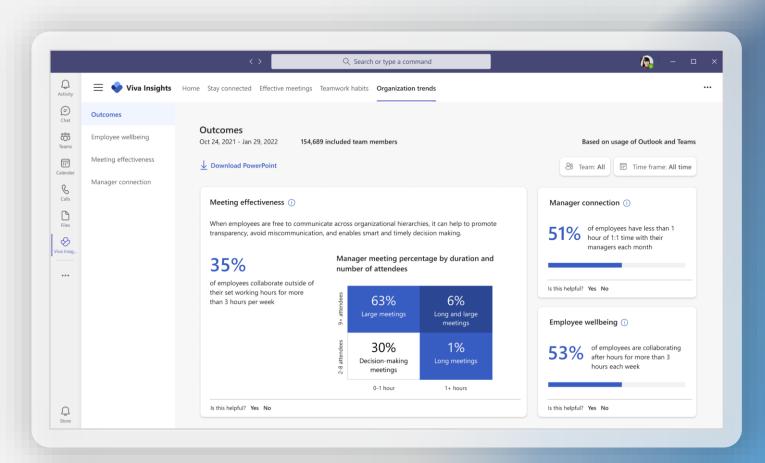

# Advanced and custom analytics

Get deeper insights with pre-built dashboards and custom analytic tools to understand communication behaviors, collaboration patterns, employee effectiveness and productivity

### Organizational insights to help senior leaders tackle complex challenges

Take the pulse of leading indicators on employee well-being and engagement, meeting effectiveness, burnout risk, process efficiency and more

### Deep, enhanced analytics

Create rich customized insights about employee experiences by combining workplace analytics in Viva with active listening and other operational insights