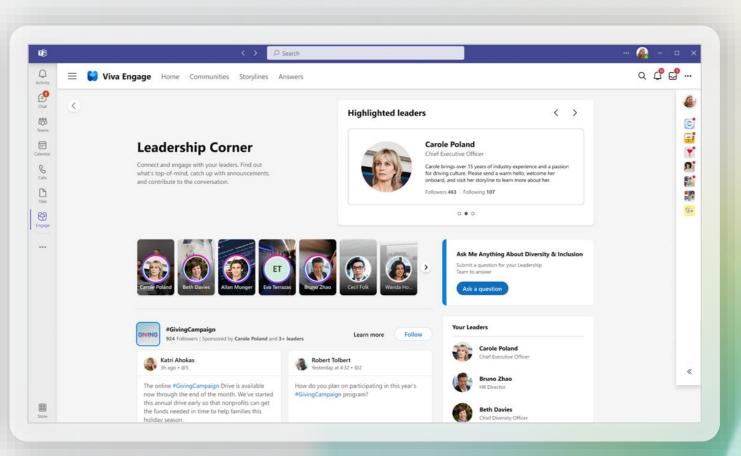

### Leadership tools to engage directly with employees

Foster open dialog and learn what's top of mind for employees. Get deeper insight into employee engagement, concerns, sentiment, and actionable steps through rich metrics

Viva Engage