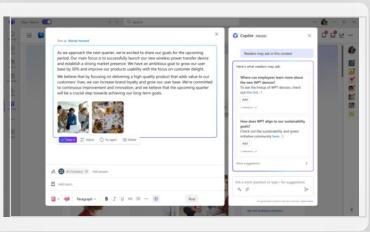

# Simplified goal-setting and check-ins with next-gen Al

Generate goals recommendations from existing strategy documents, refine suggestions with conversational AI, and publish progress summaries based on contextual data with Copilot

**Copilot in Viva Goals** 