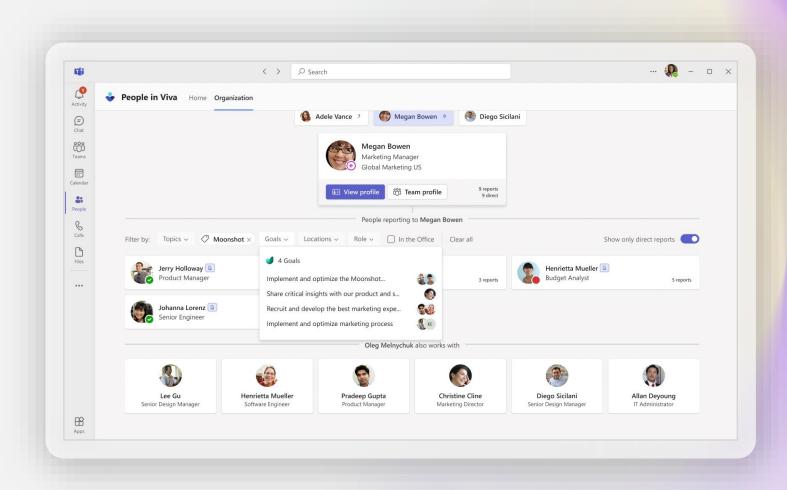

### People and org discovery

Highlight hybrid work preferences and detailed contact information, as well as information from Viva Goals and Viva Topics, across Microsoft 365 through profile cards and standalone experiences

People in Viva