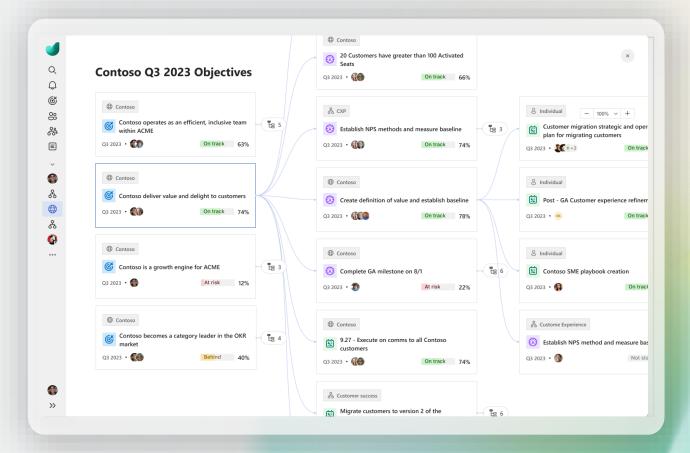

# Alignment across all levels of the organization

Provide clarity and visualize how all levels of the organization are connected on their strategic priorities across company goals to team and individual goals

Viva Goals