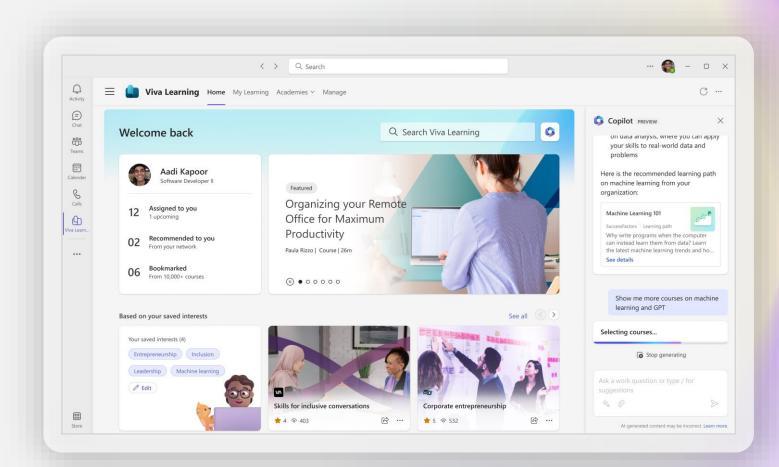

# Personalized, informal and formal learning

Access assigned and recommended learning in an easily discoverable interface within Microsoft Teams and see completed learning items to keep track of individual learning journeys

Viva Learning

# Integrated learning experience

Surface content from Microsoft, learning content providers (such as LinkedIn Learning), Learning Management Systems (LMS), and even your organization's own content across desktop, mobile, and tablet