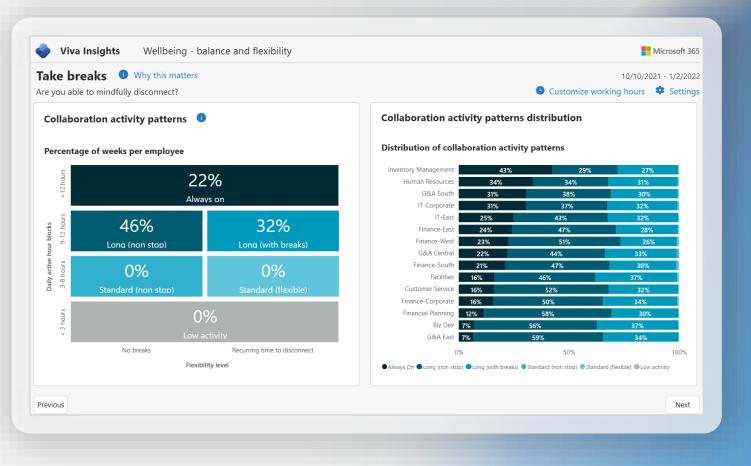

# Personalized insights to build better work habits

Help employees prioritize well-being with actionable recommendations like making time for focused work, taking regular breaks and practicing mindfulness