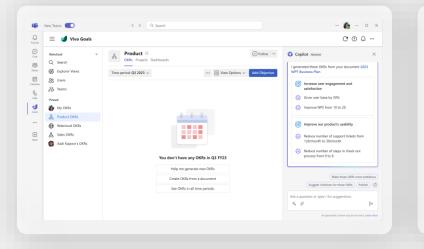

# Simplified goal-setting and check-ins with next-gen Al

Generate goals recommendations from existing strategy documents, refine suggestions with conversational AI, and publish progress summaries based on contextual data with Copilot

**Copilot in Viva Goals** 

#### Drive mission and alignment