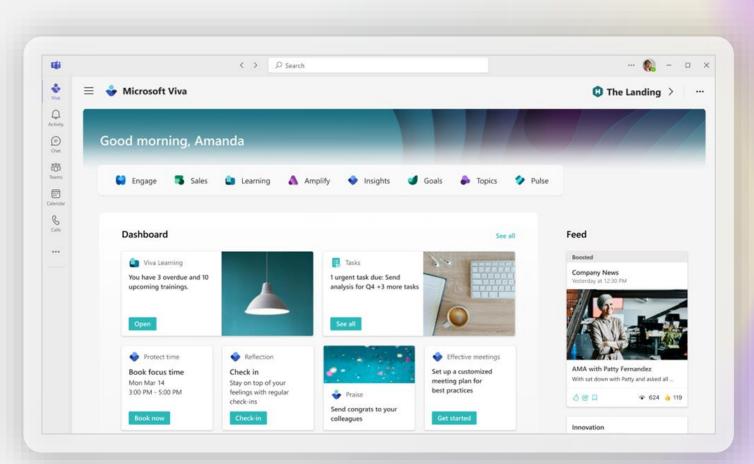

# Microsoft Viva

## Microsoft Viva: The employee experience platform

## **Microsoft Viva**

Empower organizations to continuously improve workforce engagement and performance