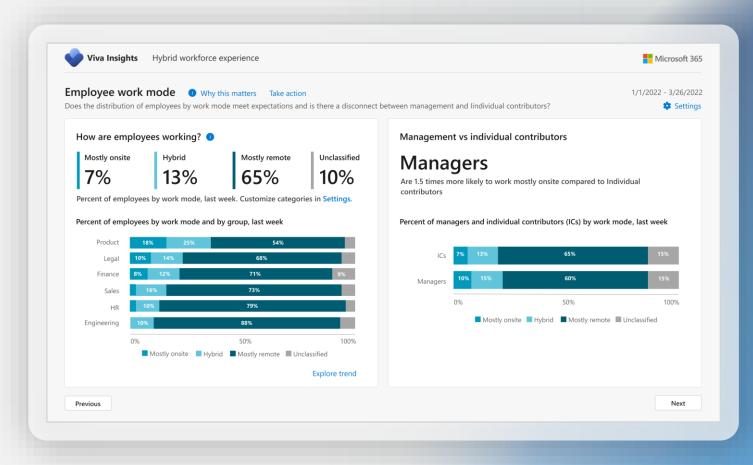

|
|   | You organized or were invited to 20 meetings with team members. Explore your habits in these meetings below. |                                  |                                       | G Effective meetings                                                 |
|   | You organized or were invited to 20 meeting                                                                  | s with team members. Explore you | r habits in these meetings below.     | Set up a customized meeting plan                                     |

# Advanced and custom analytics

Get deeper insights with pre-built dashboards and custom analytic tools to understand communication behaviors, collaboration patterns, employee effectiveness and productivity



# Personalized insights to build better work habits

Help employees prioritize well-being with actionable recommendations like making time for focused work, taking regular breaks and practicing mindfulness



### Manager insights to foster healthy and successful teams

Leverage team-level insights to maintain regular 1:1s and follow up on pending tasks to remove team roadblocks, recognize strengths and successes, or establish team norms through shared plans that help build better work habits



### Organizational insights to help senior leaders tackle complex challenges

Take the pulse of leading indicators on employee well-being and engagement, meeting effectiveness, burnout risk, process efficiency and more



### Deep, enhanced analytics

Create rich customized insights about employee