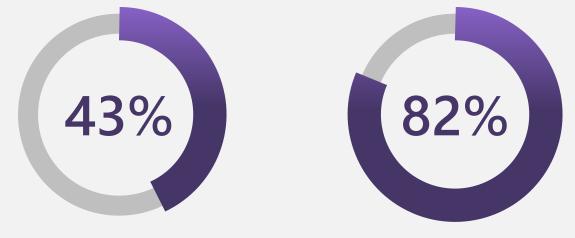

Workplace analytics and employee feedback to improve the way work gets done

of employees and **80%** of managers think their company does not solicit feedback often enough

of employees who feel their companies use feedback to drive change report being engaged at work