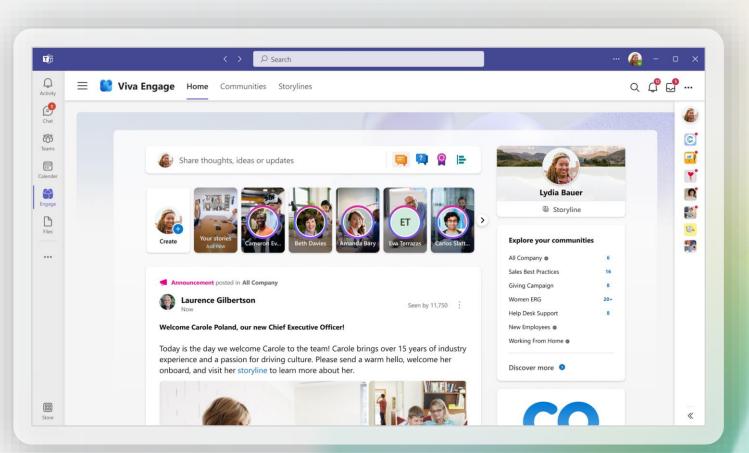

### Employee engagement and communication at scale

Build a two-way dialogue between leadership and employees and foster open discussion and knowledge sharing amongst employees across departments, geographies, and languages

#### Viva Engage