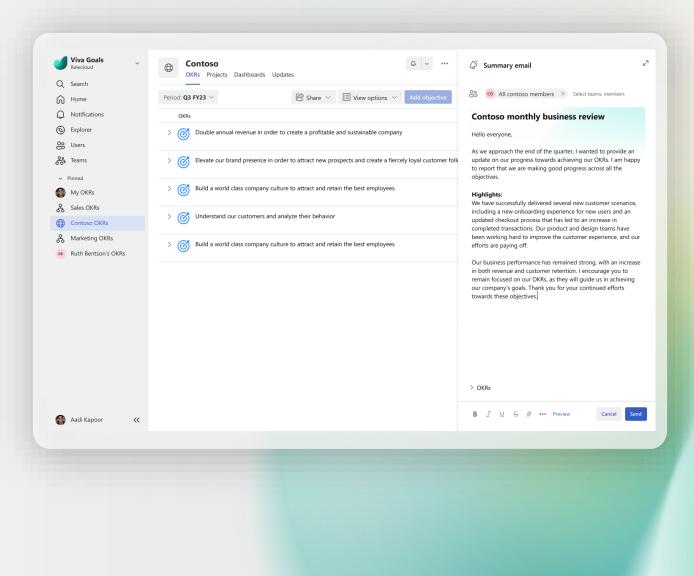

# Simplified goal-setting and check-ins with next-gen Al

Generate goals recommendations from existing strategy documents, refine suggestions with conversational AI, and publish progress summaries based on contextual data with Copilot

**Copilot in Viva Goals** 

#### Drive mission and alignment