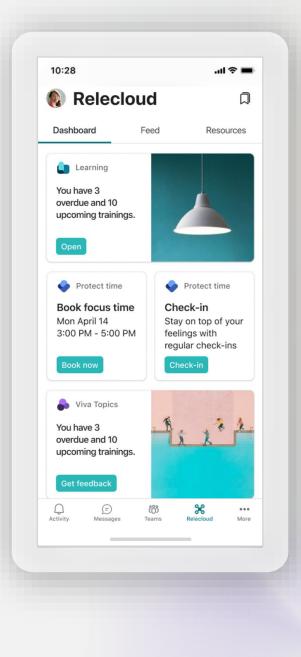

# Personalized insights to build better work habits

Help employees prioritize well-being with actionable recommendations like making time for focused work, taking regular breaks and practicing mindfulness