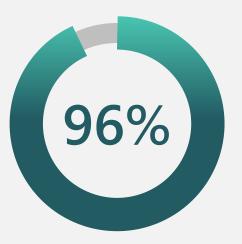

of leaders say effective communication is the most critical skill they'll need in the year ahead<sup>2</sup>