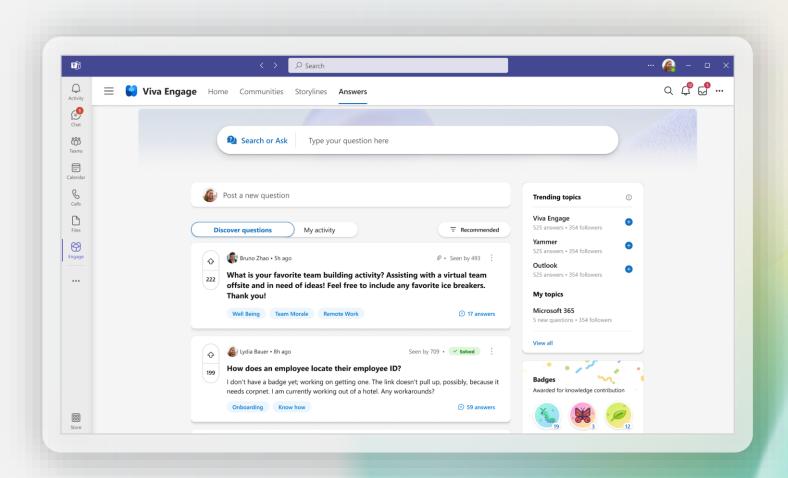

# Real-time answers to critical questions

Leverage AI and NLP to match employee questions to answers and experts across the organization to help put collective knowledge to work for all employees

Viva Engage