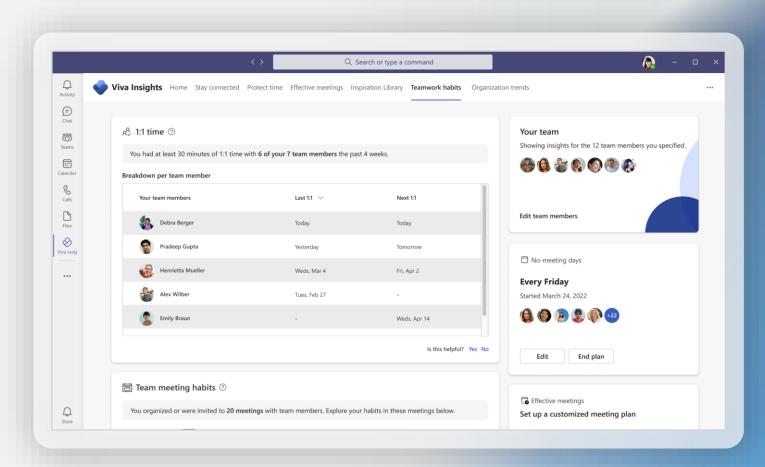

# Insights to foster healthy, productive teams

Help employees and managers drive productivity and wellbeing by building better work habits such as setting aside focus time, improving meeting effectiveness, scheduling more frequent 1:1s, recognizing accomplishments, and taking regular breaks

### Manager insights to foster healthy and successful teams

Leverage team-level insights to maintain regular 1:1s and follow up on pending tasks to remove team roadblocks, recognize strengths and successes, or establish team norms through shared plans that help build better work habits