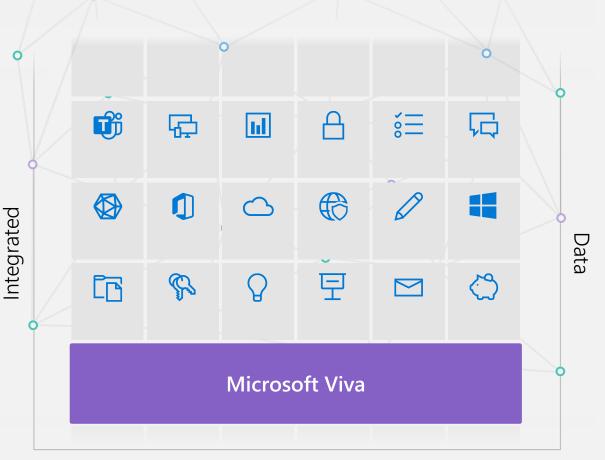

### Microsoft Viva: powered by Microsoft 365 and the Microsoft Graph

#### Microsoft 365

#### Integrated

Gain synergies from connected apps for productivity, analytics, and wellbeing all in one suite Security & trust Control and defend your data and gain transparency into how and where it's used

#### Data & Al

Apply the latest data and next-generation Al to your work for greater individual and organizational impact

#### The Microsoft Graph

Connecting Microsoft 365 signals for smarter work

#### Productivity

Quickly find the right people, content, and productivity insights to work more efficiently

#### Management

Gain real-time awareness of your IT environment to make better decisions for users

#### Security

Increase visibility across users, apps, and devices to proactively detect and resolve threats