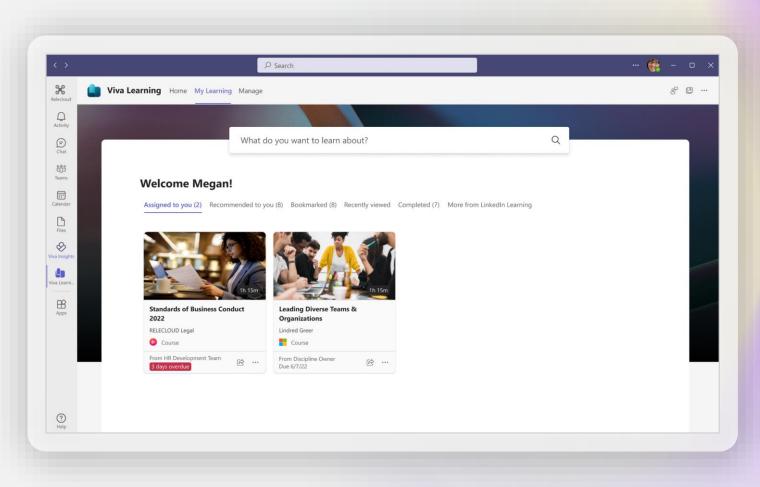

# Personalized, informal and formal learning

Access assigned and recommended learning in an easily discoverable interface within Microsoft Teams and see completed learning items to keep track of individual learning journeys

Viva Learning