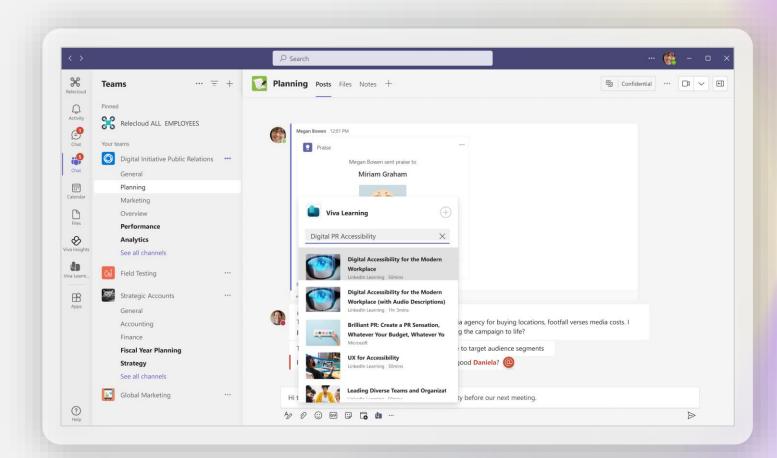

### Learning resources delivered through 1:1 chats, group chats, or meetings

Infuse learning into the conversations already happening at work by sharing learning content and courses with a single-click

Viva Learning

### Delivering the right learning content to the right people

Get curated learning suggestions and concise knowledge summaries tailored to specific roles or development needs

Copilot in Viva Learning

Measure engagement and productivity