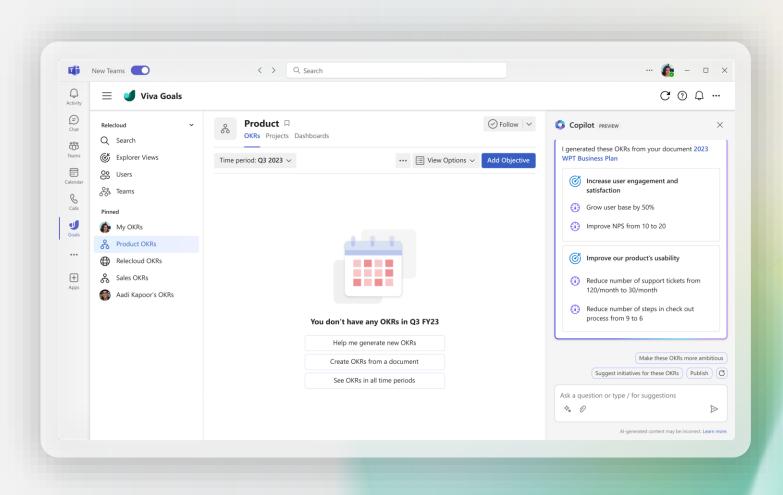

#### **Copilot in Viva Goals**

Generate OKR recommendations from business documents, improve existing OKRs using conversational AI, and summarize OKR progress with contextual data

#### **Enable High Performance Organization**