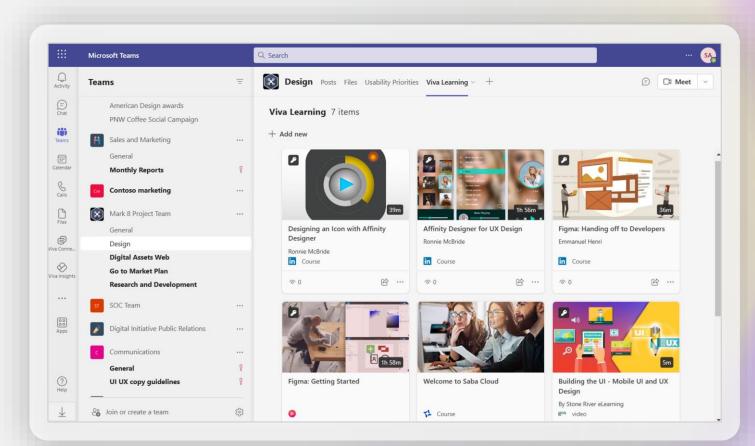

# Integrated learning experience

Surface content from Microsoft, learning content providers (such as LinkedIn Learning), Learning Management Systems (LMS), and even your organization's own content across desktop, mobile, and tablet

Viva Learning