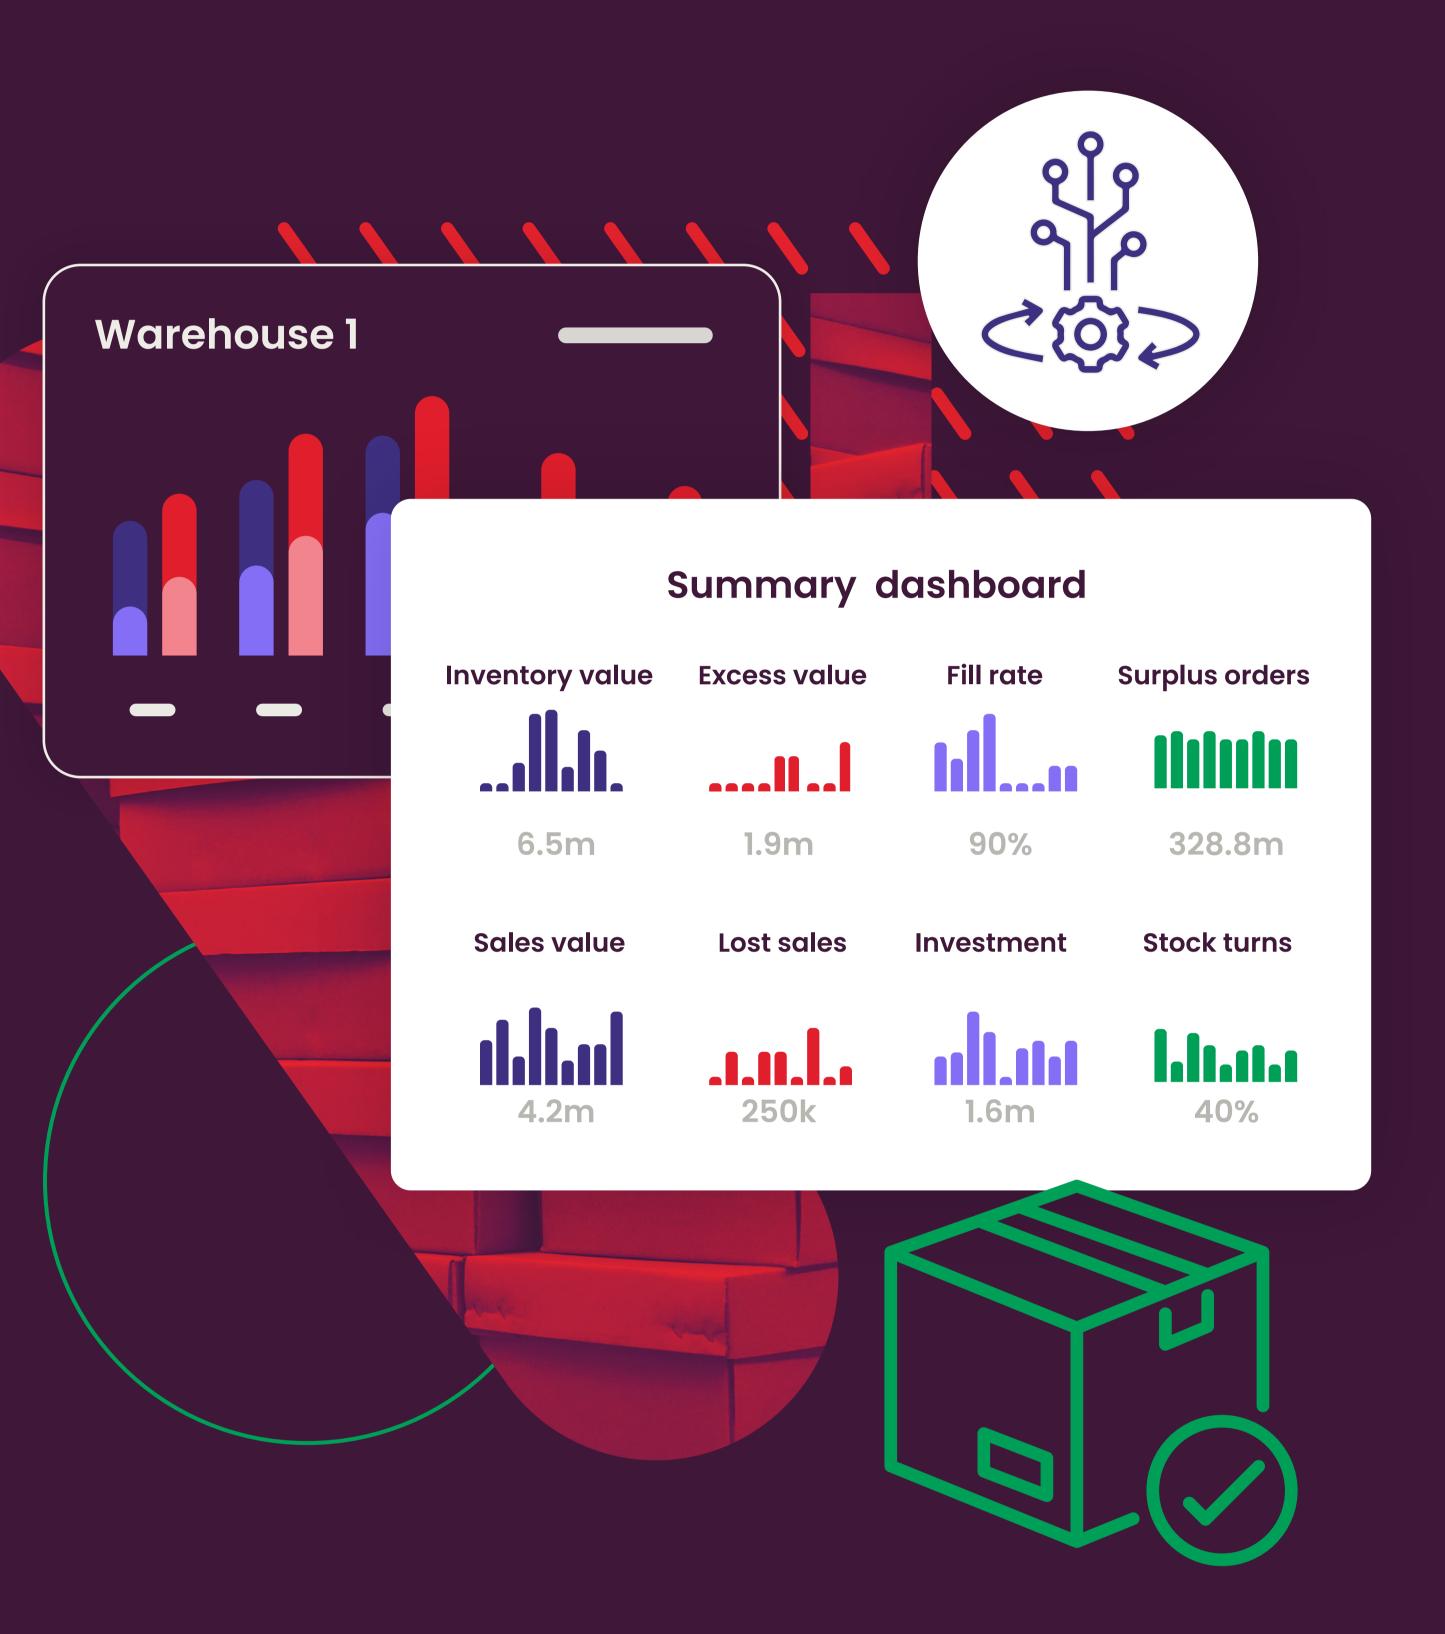

- + Stock Projection
- + Extended Planning Horizon
- + Report Builder

Includes the standard functionality

- + Single-view Dashboard: Gain visibility into inventory KPIs on a single dashboard, allowing you to focus on critical KPIs and align supply with demand effectively
- + Classification Matrix: Automatically categorize items based on sales volume and velocity, ensuring optimal inventory levels for each product
- + Safety Stock: Determine the appropriate amount of safety stock for each item, considering supply and demand risks
- + Forecasting and Ordering: Automatically select the best demand forecasting models for each item, customer, region, unit, price, cost, or margin. Intelligent analytics engines continuously learn and enhance forecast accuracy over time
- + Opportunity Engine: An Al-driven digital assistant that analyzes historical data to deliver actionable insights and recommendations that will make the most significant short-term

impact on your business

- + Executive Dasboard: Offer executive teams a comprehensive overview of inventory and ordering KPIs, as well as overall sales performance PLUS
- + Supplier Performance: designed for greater visibility of your suppliers, with the ability to download a projection of the orders you're likely to place in the future