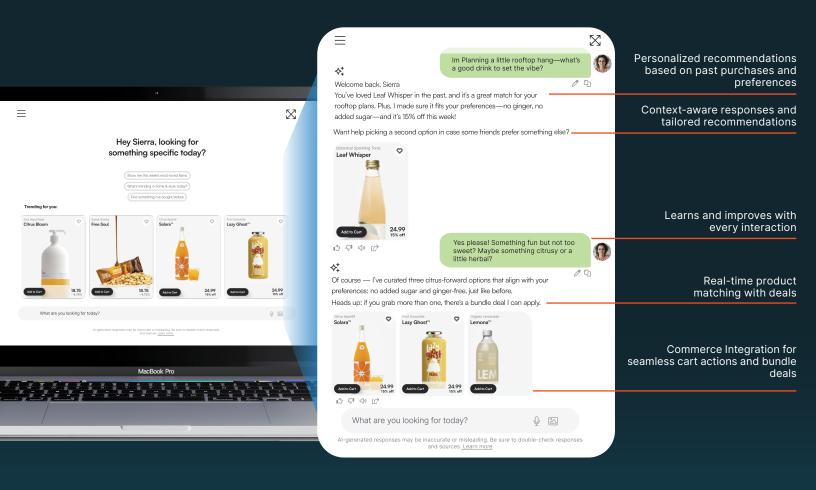

## Al Concierge for Personalized Retail

Drive retail growth with personalized shopping experience and streamlined operations powered by Agentic Al

Neudesic's Al Concierge for retail is a multi-Al agent solution built on Azure, enabling autonomous, natural language interactions across web, mobile, and messaging. It drives product discovery, resolves service tasks, and delivers personalized recommendations—improving conversion, reducing operational load, and enhancing customer satisfaction with real-time, context-aware engagement that always improves with each interaction.