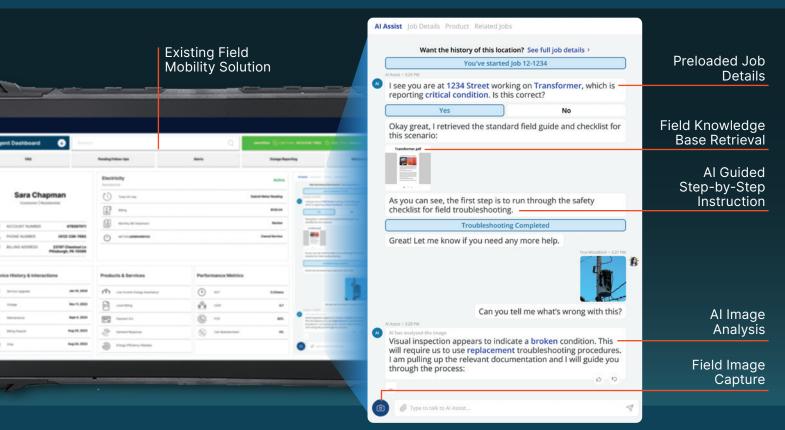

## Elevate Field Operations with Generative AI-Powered Insights

Boost efficiency, cut costs, and empower your teams with **Neudesic's AI-Powered Field Assist** 

Utility field workers face growing challenges with complex systems, real-time troubleshooting, and safety under tight constraints. Neudesic's Al-powered Field Assist delivers guided workflows, real-time diagnostics, and Al image analysis, streamlining operations and empowering smarter, safer decisions.