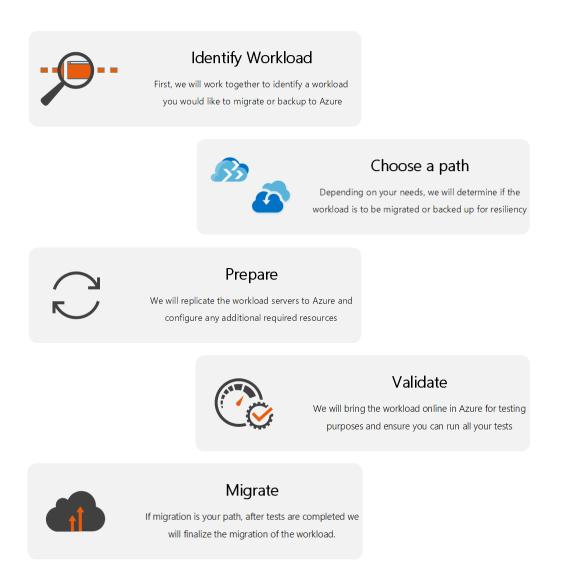

## Azure Site Recovery Proof of Concept

Thinking about moving your workloads to the cloud and not quite sure how to get started?

Allow us to help! With our Azure Site Recovery POC offering, we will help you identify a workload and get you started with Azure Site Recovery or Azure Migrate to get that workload either backed up for resiliency purposes (Disaster Recovery) or for a full migration.