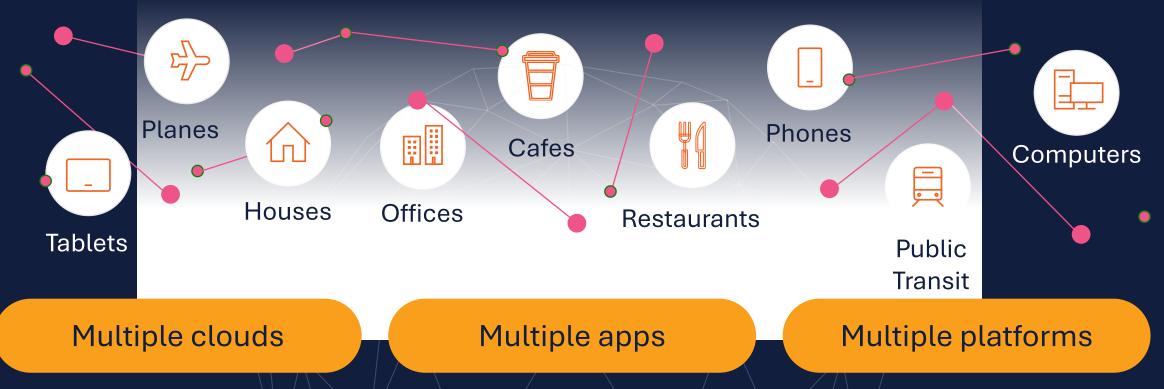

# Data Security & Compliance



22 www.abra-us.com

## Data access is evolving, outside of the traditional borders of business









## The Journey to Al with Purview

- Data Classification & Labeling: Automatically identifies and tags sensitive data.
- Automated Data Discovery: Uses AI to discover and catalog data across environments.
- Risk Insights: Detects unusual patterns and potential compliance risks.
- Natural Language Processing (NLP): Understands data in different languages and formats.

25

 Advanced Search: Al-enhanced search for relevant, accurate results.

www.abra-us.com

## Microsoft Purview: Comprehensive Data Security





Discover and protect sensitive data

Discover and protect sensitive data wherever it lives throughout its lifecycle



Manage insider risks

Understand user activity and context around the data and identify risks



Prevent data loss

Prevent data from unauthorized use across a