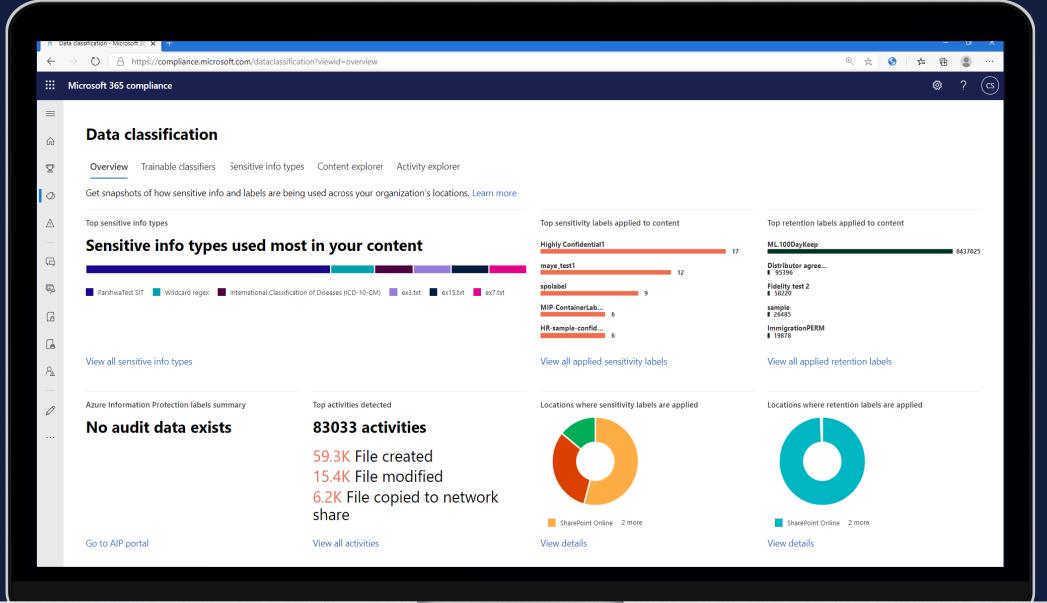

## Labeling and Data Classification

Purview enables automatic labeling based on sensitive information, embedding data access controls and preventing data loss.

Integrated with Copilot for advanced data governance.