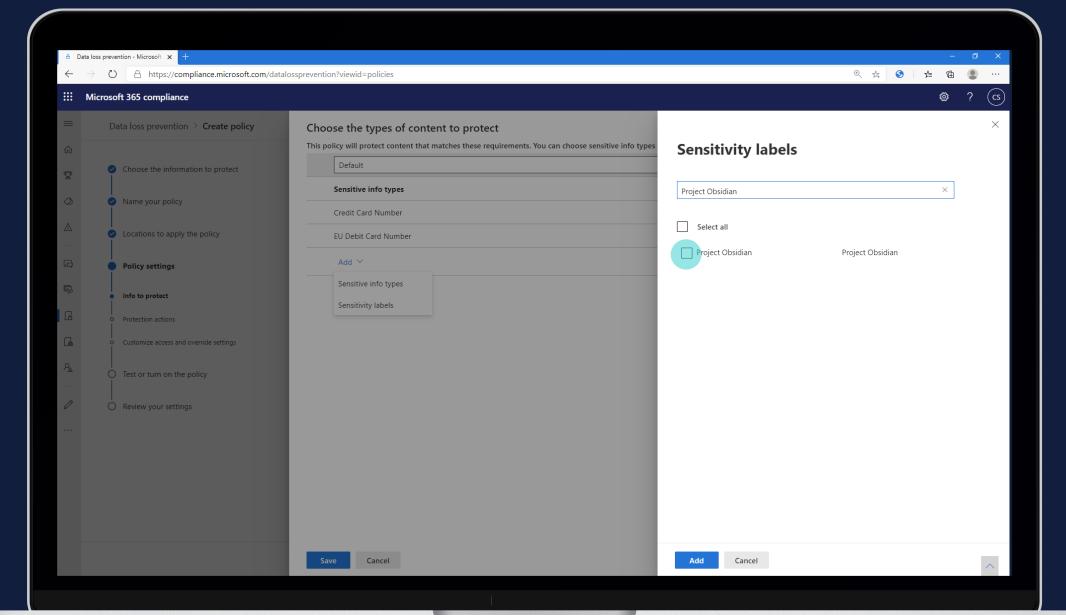

### Microsoft Purview Data Loss Prevention

Prevent accidental or unauthorized sharing of sensitive data

Microsoft 365
Cloud DLP – Service based

Endpoint – Platform based

Non-Microsoft apps
3rd party API based

On-premises
On-prem service

Data in use

Data in motion

Data at rest

- Guided onboarding
- Unified & flexible policy management
- Integrated with Microsoft Purview Information Protection
- Unified alerting & remediation
- Agentless and integrated within end user experiences