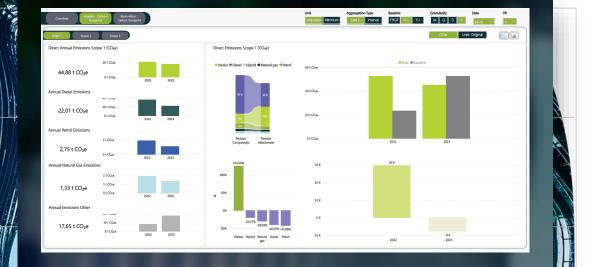

## THE PRODUCTS Environmental Management System

Nextbitt

Real-time monitoring and data collection

Energy, water, waste, materials, emissions

Measuring and calculating the carbon footprint

Integration with other existing applications

Reporting

Co2 Emissions Scopes 1, 2 and 3

Data auditability

Creation of customizable dashboards

CSRD Legal Compliance: Companies legally required to implement ESG reports and practices