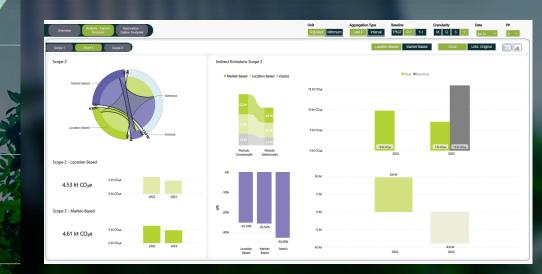

## THE PRODUCTS Environmental Management System

Nextbitt

Real-time monitoring and data collection

Energy, water, waste, materials, emissions

Measuring and calculating the carbon footprint

Integration with other existing applications

Reporting

Co2 Emissions Scopes 1, 2 and 3

Data auditability

Creation of customizable dashboards

CSRD Legal Compliance: Companies legally required to implement ESG reports and practices