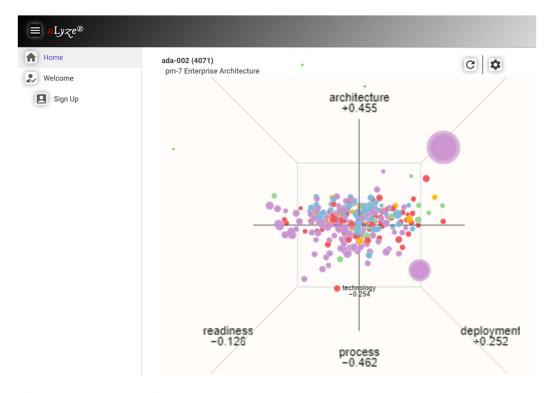

Figure 1: nLyze® for Compliance

As part of our commitment to ensuring a smooth and successful integration of nLyze® Trustworthy Ai Hub, we offer a comprehensive week of consulting services designed to prepare your organization for using our platform effectively. This consulting period is tailored to address your specific needs and to equip your team with the knowledge and tools necessary to maximize the benefits of our Al gateway.