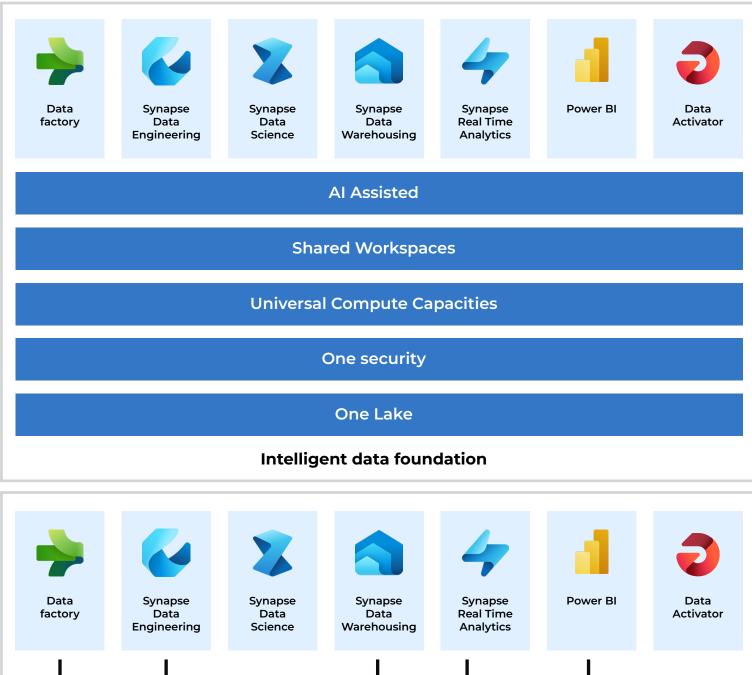

## **MICROSOFT FABRIC: 3-WEEK ASSESSMENT**

Microsoft Fabric is a Software as a Service (SaaS) for analytics that provides organizations with a comprehensive and streamlined data analytics platform. From data ingestion to business intelligence and actionable insights, it offers a one-stop solution for all analytical needs, enabling enterprises to easily harness the power of data.