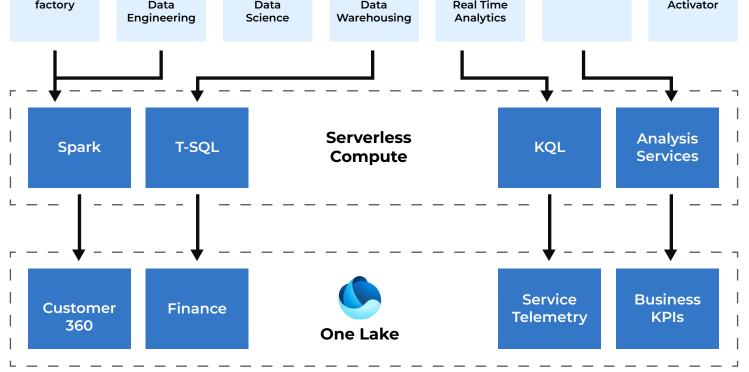

## **MICROSOFT FABRIC: 3-WEEK ASSESSMENT**

Microsoft Fabric is a Software as a Service (SaaS) for analytics that provides organizations with a comprehensive and streamlined data analytics platform. From data ingestion to business intelligence and actionable insights, it offers a one-stop solution for all analytical needs, enabling enterprises to easily harness the power of data.