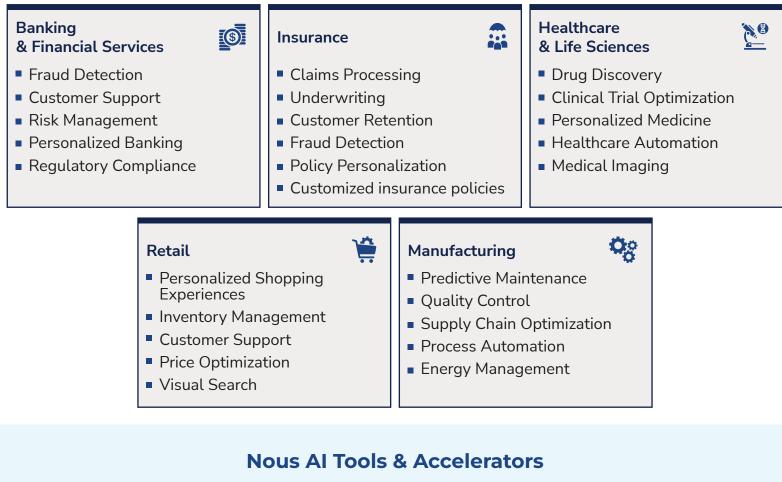

# **Industry-Specific AI Use Cases**

| MIDAS    | AIMS       | DMaaS                  | truNorth               |
|----------|------------|------------------------|------------------------|
| nTestPro | Wealth-GPT | Insurance<br>Workbench | Document<br>Summarizer |